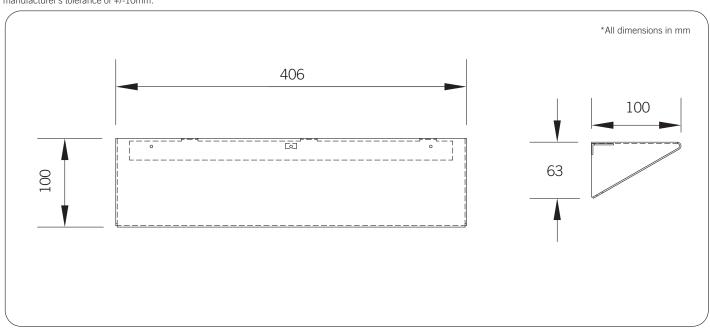

### Installation

Ensure wall construction is capable of supporting the unit. Wall fixings supplied by others. Consult Installation Instructions for further details.

Important: Installation instructions and current rough-in details should be furnished with each fixture. Do not rough in without certified dimensions. Dimensions are subject to manufacturer's tolerance of +/-10mm.