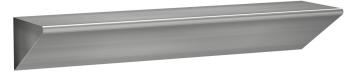

## **Materials & Features**

Stainless Steel Shelf is hygienic, highly vandal resistant and is manufactured from heavy-gauge, type 304 stainless steel. All exposed welds are seamless and ground smooth to match the external surface which is satin finish.

## **Available Models**

**RBA8121-100** Stainless Steel Shelf - Front Fixed (Pictured)

**RBA8121-144** Stainless Steel Shelf - Fixed From Rear [typically requires plumbing duct]