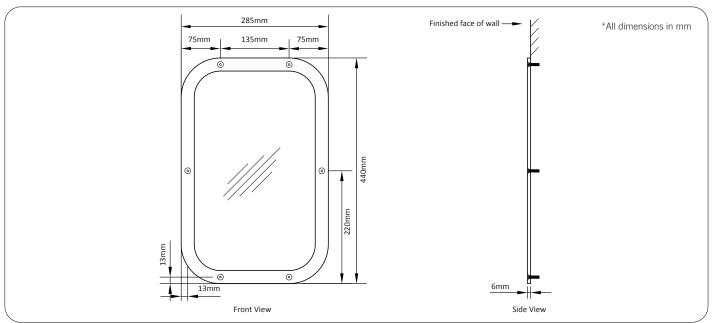

#### **Technical Detail**

Material: Type 400 Stainless Steel

Fixings: Tamper Resistant screws (supplied)

### **Related Products**

**RBA8141-100** Ligature Resistant Toilet Roll Holder

**RBA8519-100** Commercial Shower Set

**Important:** Installation instructions and current rough-in details should be furnished with each fixture. Do not rough in without certified dimensions. Dimensions are subject to manufacturer's tolerance of +/-10mm.