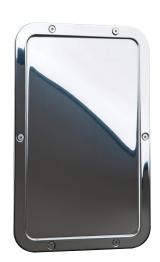

# **Stainless Steel Mirror**

## Model RBA8117-100

#### **Materials & Features**

Constructed from a single sheet of stainless steel, polished to a mirror finish. Frame has countersunk holes and corners are radiused for ligature and vandal resistance.