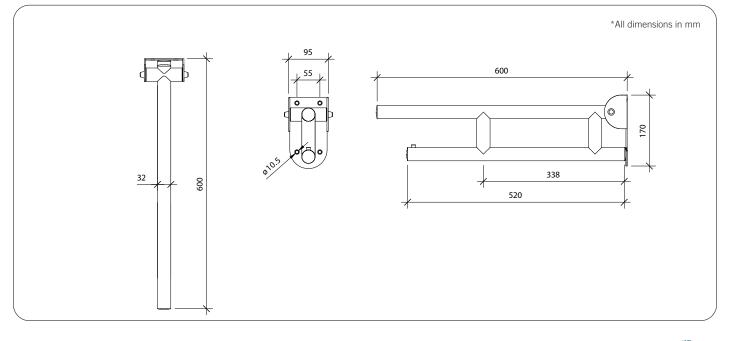

#### **Technical Detail**

Rail: Fixings: 32mm [Dia], 304 Satin Stainless Steel Included

Important: Installation instructions and current rough-in details should be furnished with each fixture. Do not rough in without certified dimensions. Dimensions are subject to manufacturer's tolerance of +/-10mm.