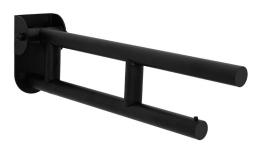

# 「「こうの」 Leonardo Drop Down Grab Rail Series

\*RBA4613-098 shown

#### **Materials & Features**

Stainless Steel Drop Down Grab Rail can be folded up against the wall. Simple one-hand operation to allow easy access to the WC.