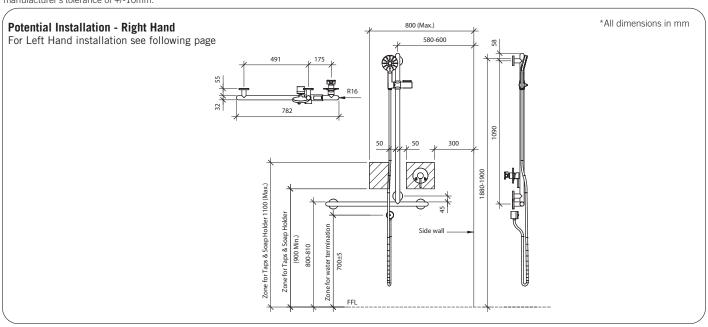

# Raffaello Shower T-Rail Kit & Mixer I Chrome

\*Potential Installation for RH Shown

**Important:** Installation instructions and current rough-in details should be furnished with each fixture. Do not rough in without certified dimensions. Dimensions are subject to manufacturer's tolerance of +/-10mm.

## Model RBA4605-069

Important: Installation instructions and current rough-in details should be furnished with each fixture. Do not rough in without certified dimensions. Dimensions are subject to manufacturer's tolerance of +/-10mm.