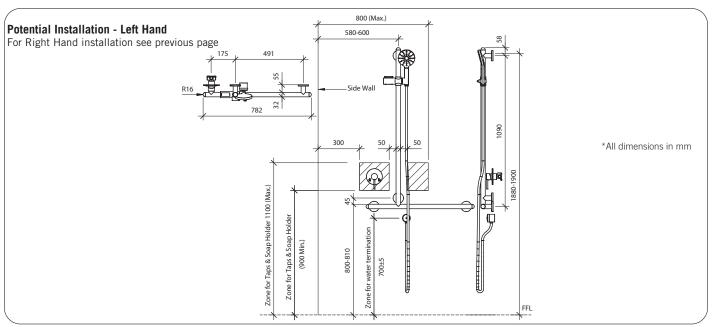

**Important:** Installation instructions and current rough-in details should be furnished with each fixture. Do not rough in without certified dimensions. Dimensions are subject to manufacturer's tolerance of +/-10mm.

## Model RBA4605-069

Important: Installation instructions and current rough-in details should be furnished with each fixture. Do not rough in without certified dimensions. Dimensions are subject to manufacturer's tolerance of +/-10mm.