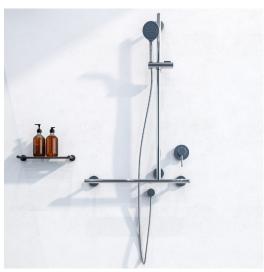

# Raffaello Shower T-Rail Kit & Mixer I Chrome

\*Potential Installation for RH Shown

#### **Materials & Features**

Set consists of a Raffaello Chrome T-Rail complete with lever mixer, slider, handset 2.0 hose, wall connection (includes backflow prevention. Grab rail is accessible compliant when installed in accordance with AS1428.1-2009 (Amdt. 2010) and local building codes. Rails are ambidextrous and vertical rail can be positioned left, right or centre.