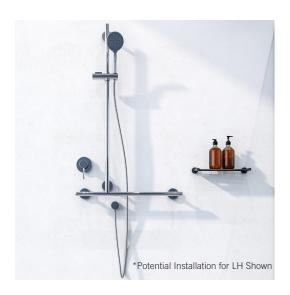

# Raffaello Shower T-Rail Kit & Mixer I Chrome

\*Potential Installation for RH Shown

#### **Materials & Features**

Set consists of a Raffaello Chrome T-Rail complete with lever mixer, slider, handset 2.0 hose, wall connection (includes backflow prevention. Grab rail is accessible compliant when installed in accordance with AS1428.1-2009 (Amdt. 2010) and local building codes. Rails are ambidextrous and vertical rail can be positioned left, right or centre.