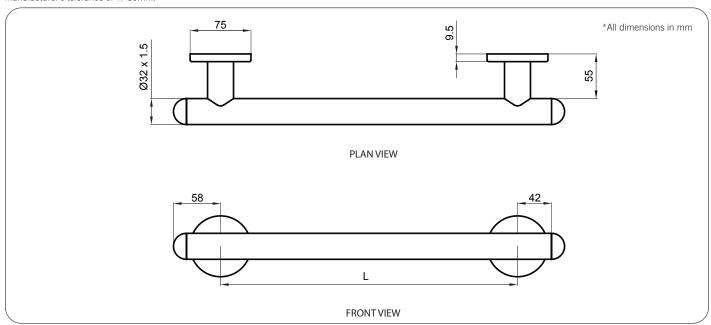

### **Technical Detail**

Rail: 32mm [Dia], 304 Satin Stainless Steel

Fixings: Included
Finish: Bright Polished

SWL: 150kg

### **Available Models**

RBA4600-019 Straight Grab Rail 366mm
RBA4600-029 Straight Grab Rail 516mm
RBA4600-039 Straight Grab Rail 666mm
RBA4600-049 Straight Grab Rail 816mm
RBA4600-059 Straight Grab Rail 1116mm

Important: Installation instructions and current rough-in details should be furnished with each fixture. Do not rough in without certified dimensions. Dimensions are subject to manufacturer's tolerance of +/-10mm.