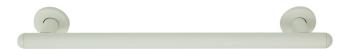

### **Technical Detail**

Rail: 32mm [Dia], 304 Satin Stainless Steel

Fixings: Included

Finish: White Anti-Bacterial

SWL: 150kg

### **Available Models**

RBA4600-011 Straight Grab Rail 366mm
RBA4600-021 Straight Grab Rail 516mm
RBA4600-031 Straight Grab Rail 666mm
RBA4600-041 Straight Grab Rail 816mm
RBA4600-051 Straight Grab Rail 1116mm

Important: Installation instructions and current rough-in details should be furnished with each fixture. Do not rough in without certified dimensions. Dimensions are subject to manufacturer's tolerance of +/-10mm.