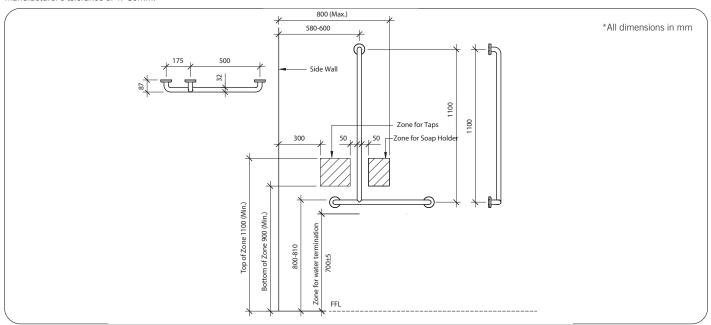

#### Installation

Warning: Grab rails are no stronger than the anchors or walls to which they are attached and must be firmly secured in order to support the loads for which they are intended.

**Important:** Installation instructions and current rough-in details should be furnished with each fixture. Do not rough in without certified dimensions. Dimensions are subject to manufacturer's tolerance of +/-10mm.