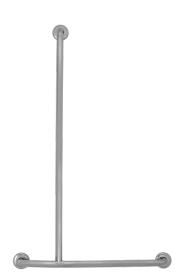

# **Shower T - Rail Bright Polished I Left Hand**

#### **Materials & Features**

Stainless steel shower T-Rail meets the requirements of AS1428.1-2009 when installed correctly. The snap flanges conceal the fixings.

### **Technical Detail**

Rail: 32mm [Dia], 304 Bright Polished Stainless Steel

Fixings: By others SWL: 1100N

Available Model

RBA4118-923 Shower T-Rail Bright Polished, Left Hand

**Related Products** 

RBA4118-921 Shower T-Rail Bright Polished, Right Hand
RBA4171-101 Shower Curtain Rail + 2 Curtains & Hooks
RBA4110-941 Handset, Hose & Lever Mixer Kit