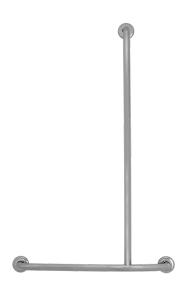

# Shower T - Rail | Bright Polished | Right Hand

### **Materials & Features**

Stainless steel shower T-Rail meets the requirements of AS1428.1-2009 (including Amdt. 2010) when installed correctly. The snap flanges conceal the fixings.

### **Technical Detail**

Rail: 32mm [Dia], 304 Bright Polished Stainless Steel

Fixings: By others SWL: 1100N

Available Model

**RBA4118-921** Shower T-Rail Bright Polished, Right Hand

**Related Products** 

**RBA4118-923** Shower T-Rail Bright Polished, Left Hand Shower Curtain Rail + 2 Curtains & Hooks