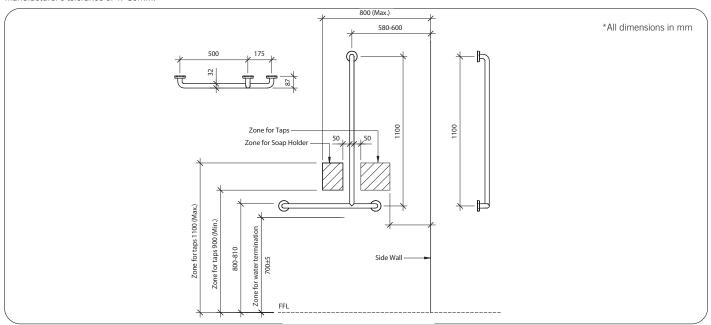

#### Installation

Warning: Grab rails are no stronger than the anchors or walls to which they are attached and must be firmly secured in order to support the loads for which they are intended.

**Important:** Installation instructions and current rough-in details should be furnished with each fixture. Do not rough in without certified dimensions. Dimensions are subject to manufacturer's tolerance of +/-10mm.