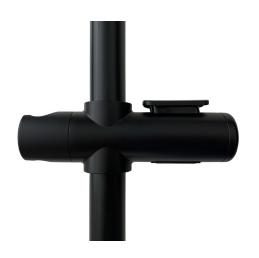

# ënda Shower Rail Handset Slider I Matte Black

#### **Materials & Features**

Satin plated ABS finish. Suitable for 32mm diameter shower rail. Easily adjustable and suits most shower handsets.