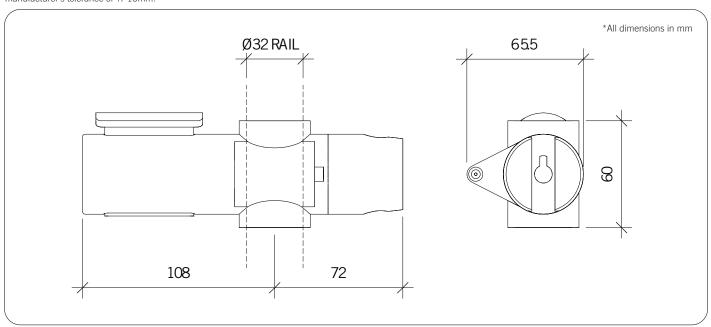

### Installation

Unit is designed to be retrofitted onto 32mm grab rails.

**Important:** Installation instructions and current rough-in details should be furnished with each fixture. Do not rough in without certified dimensions. Dimensions are subject to manufacturer's tolerance of +/-10mm.