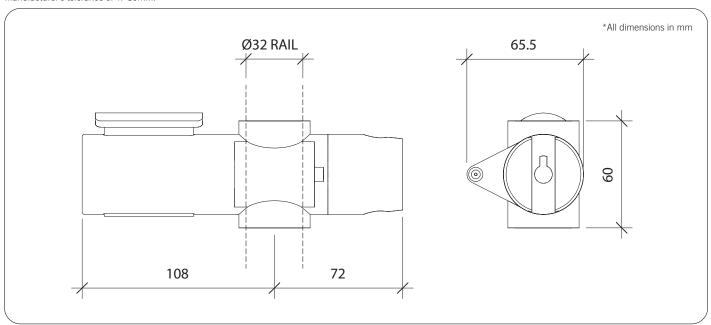

#### **Materials & Features**

Chrome plated ABS finish. Suitable for 32mm diameter shower rail. Easily adjustable and suits most shower handsets.

#### Installation

Unit is designed to be retrofitted onto 32mm grab rails.

Important: Installation instructions and current rough-in details should be furnished with each fixture. Do not rough in without certified dimensions. Dimensions are subject to manufacturer's tolerance of +/-10mm.