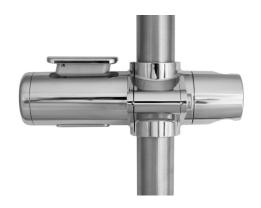

# ënda Shower Rail Handset Slider I Chrome

## Model RBA4110-999-011

#### **Materials & Features**

Chrome plated ABS finish. Suitable for 32mm diameter shower rail. Easily adjustable and suits most shower handsets.