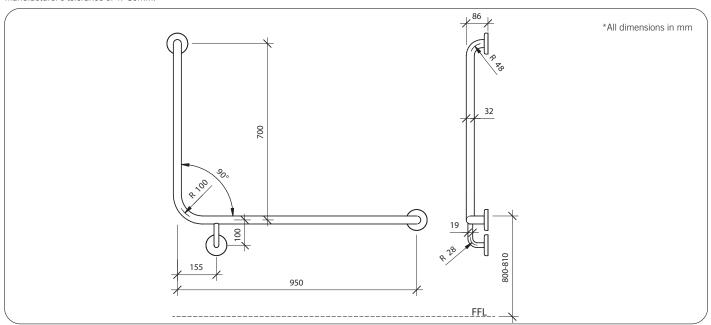

#### **Technical Detail**

32mm [Dia], 304 Bright Polished Stainless Steel Rail

**Fixings** By others SWL 1100N

Available Model RBA4098-911

Bright Polished 90° Toilet Grab Rail, Right Hand

**Related Products** RBA4008-030

Bright Polished Straight Grab rail, 300mm RBA4098-901 Bright Polished 90° Toilet Grab Rail, Left Hand

Important: Installation instructions and current rough-in details should be furnished with each fixture. Do not rough in without certified dimensions. Dimensions are subject to manufacturer's tolerance of +/-10mm.