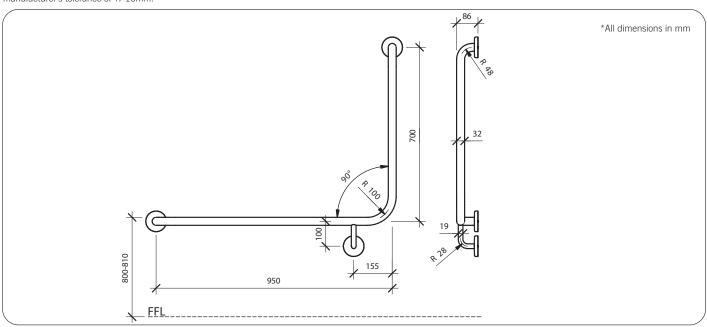

## **Technical Detail**

Rail: 32mm [Dia], 304 Bright Polished Stainless Steel

Fixings: By others 1100N SWL:

**Available Model** RBA4098901

Bright Polished 90° Toilet Grab Rail, Left Hand

**Related Products** 

Important: Installation instructions and current rough-in details should be furnished with each fixture. Do not rough in without certified dimensions. Dimensions are subject to manufacturer's tolerance of +/-10mm.