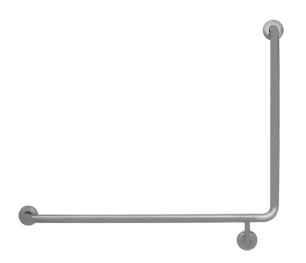

# 90° WC Grab Rail Bright Polished | Left Hand

#### **Materials & Features**

Stainless steel 90° WC grab rail meets the requirements of AS1428.1-2009 (incl Amdt. 2010) when installed correctly. The snap flanges conceal the fixings.