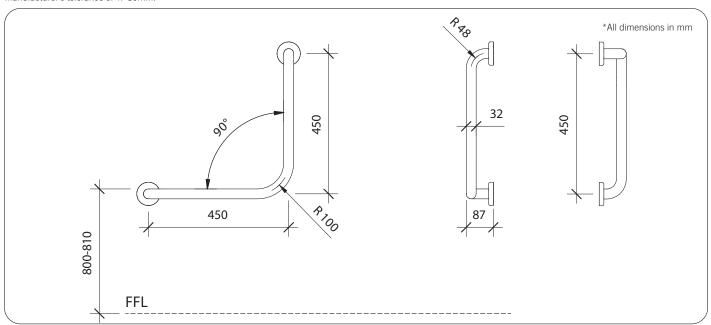

## **Technical Detail**

32mm [Dia], 304 Bright Polished Stainless Steel Rail.

Fixings: Included SWL: 1100N

**Available Models** 

RBA4098-450 Bright Polished Ambulant Grab Rail 90°, 450 x 450mm

**Related Products** 

Important: Installation instructions and current rough-in details should be furnished with each fixture. Do not rough in without certified dimensions. Dimensions are subject to manufacturer's tolerance of +/-10mm.