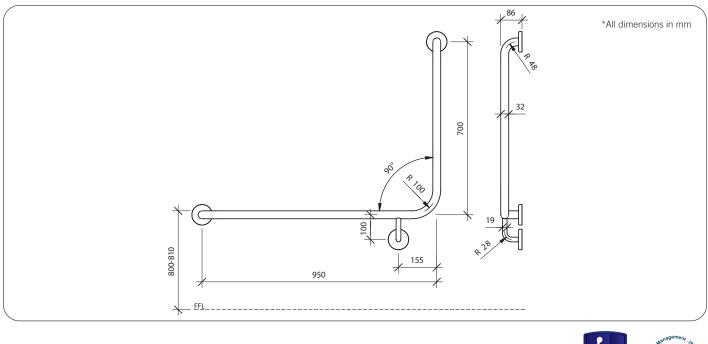

### Model RBA4090-901

#### **Technical Detail**

Rail Fixings 32mm [Dia], 304 Satin Stainless Steel By others

Available Model RBA4090-901

90° Toilet Grab Rail, Left Hand

**Related Products** RBA4000-030 RBA4090-911 RBA4150-101

Straight Grab rail, 300mm 90° Toilet Grab Rail, Right Hand Accessible Compliant Backrest