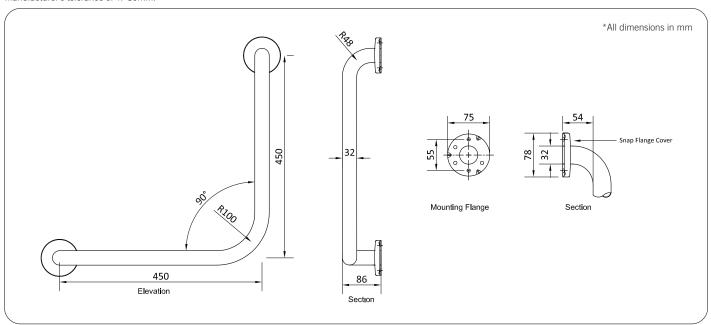

## **Technical Detail**

Rail: 32mm [Dia], 304 Satin Stainless Steel

Fixings: Included

Available Models

**RBA4090-450** Ambulant Grab Rail 90° 450 x 450mm

**Related Products** 

**RBA4090-999-001** Single Dress Plate For Panel Mounting

Important: Installation instructions and current rough-in details should be furnished with each fixture. Do not rough in without certified dimensions. Dimensions are subject to manufacturer's tolerance of +/-10mm.