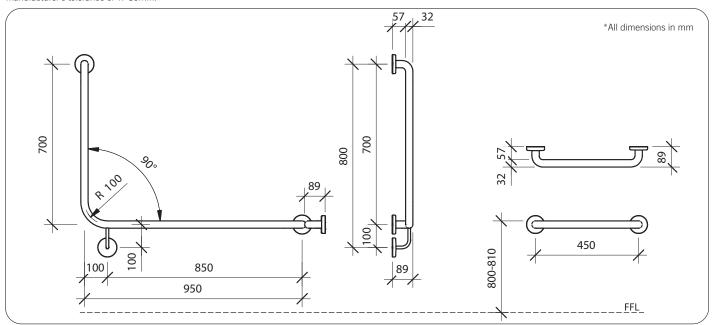

#### **Technical Detail**

Rail: 32mm [Dia], 304 Satin Stainless Steel

Fixings: By others

Important: Installation instructions and current rough-in details should be furnished with each fixture. Do not rough in without certified dimensions. Dimensions are subject to manufacturer's tolerance of +/-10mm.