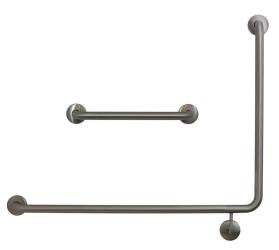

## 90° WC Grab Rail Set | Left Hand

#### **Materials & Features**

Stainless steel 90° WC left hand grab rail and 450mm straight rail meet the requirements of AS1428.1-2009. The snap flange cover conceals the fixings.

#### **Available Model**

RBA4090-345 90° Toilet Grab Rail Set, Left Hand