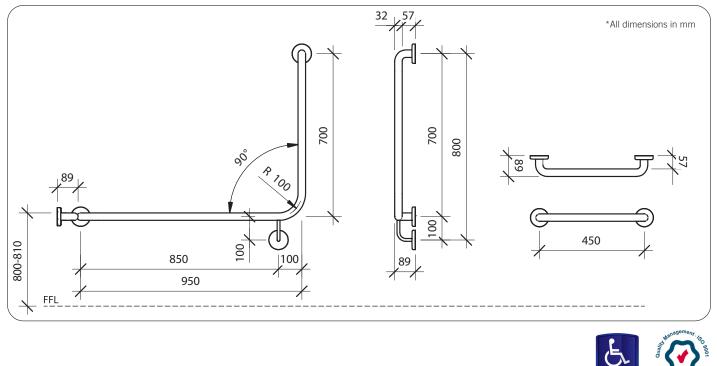

#### **Materials & Features**

Stainless steel 90° WC left hand grab rail and 450mm straight rail meet the requirements of AS1428.1-2009. The snap flange cover conceals the fixings.

#### **Technical Detail**

Rail: Fixings: 32mm [Dia], 304 Satin Stainless Steel By others

Important: Installation instructions and current rough-in details should be furnished with each fixture. Do not rough in without certified dimensions. Dimensions are subject to manufacturer's tolerance of +/-10mm.