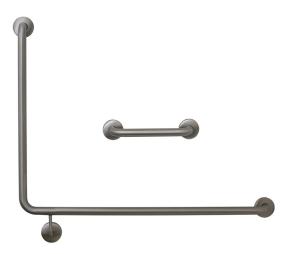

### **Materials & Features**

Stainless steel 90° WC right hand grab rail and 300mm straight rail meet the requirements of AS1428.1-2009. The snap flange cover conceals the fixings.

#### **Available Model**

**RBA4090-301** 90° Toilet Grab Rail Set, Right Hand