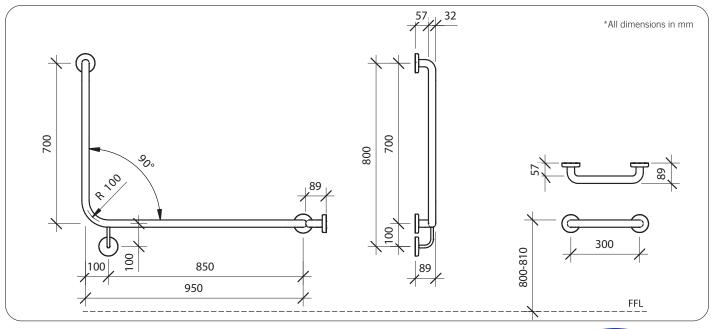

#### **Technical Detail**

Rail: 32mm [Dia], 304 Satin Stainless Steel

Fixings: By others

Important: Installation instructions and current rough-in details should be furnished with each fixture. Do not rough in without certified dimensions. Dimensions are subject to manufacturer's tolerance of +/-10mm.