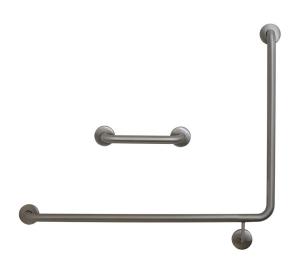

## 90° WC Grab Rail Set I Left Hand

# Model RBA4090-300

### Materials & Features

Stainless steel 90° WC left hand grab rail and 300mm straight rail meet the requirements of AS1428.1-2009. The snap flange cover conceals the fixings.

#### **Available Model**

**RBA4090-300** 90° Toilet Grab Rail Set, Left Hand