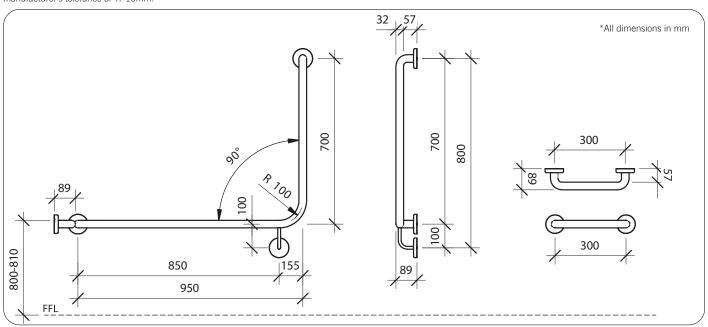

#### **Technical Detail**

Rail: 32mm [Dia], 304 Satin Stainless Steel

Fixings: By others

Important: Installation instructions and current rough-in details should be furnished with each fixture. Do not rough in without certified dimensions. Dimensions are subject to manufacturer's tolerance of +/-10mm.