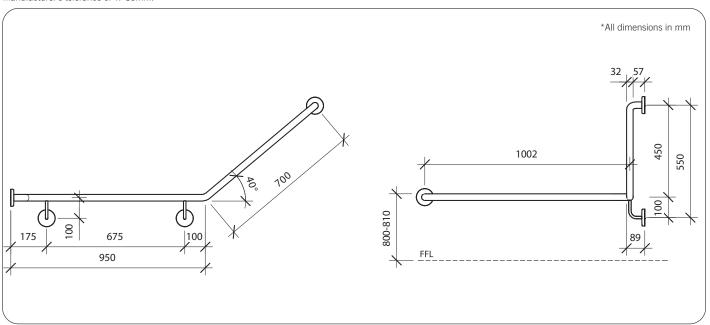

## **Technical Detail**

Rail 32mm [Dia], 304 Satin Stainless Steel

**Fixings** By others

Available Model RBA4041-900

40° Wraparound Grab Rail, Left Hand

**Related Products** 

RBA4041-910 40° Wraparound Grab Rail, Right Hand RBA4150-101 Accessible Compliant Backrest

Important: Installation instructions and current rough-in details should be furnished with each fixture. Do not rough in without certified dimensions. Dimensions are subject to manufacturer's tolerance of +/-10mm.