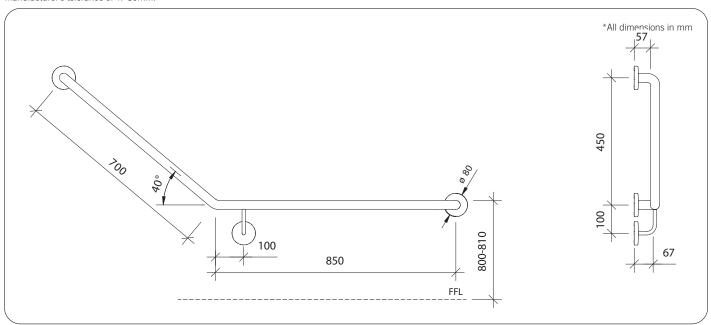

## **Technical Detail**

Rail 32mm [Dia], 304 Satin Stainless Steel

Fixings By others

**Available Model** 

**RBA4040-810** 40° Toilet Grab Rail, Right Hand

**Related Products** 

RBA4000-030Straight Grab rail, 300mmRBA4040-80040° Toilet Grab Rail, Left HandRBA4150-101Accessible Compliant Backrest

Important: Installation instructions and current rough-in details should be furnished with each fixture. Do not rough in without certified dimensions. Dimensions are subject to manufacturer's tolerance of +/-10mm.