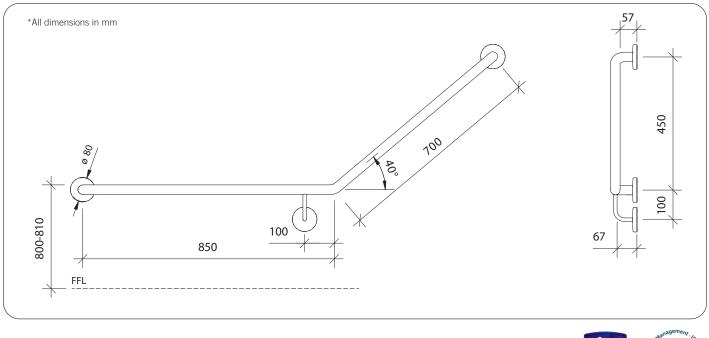

#### **Technical Detail**

Rail Fixings 32mm [Dia], 304 Satin Stainless Steel By others

Available Model RBA4040-800

40° Toilet Grab Rail, Left Hand

Important: Installation instructions and current rough-in details should be furnished with each fixture. Do not rough in without certified dimensions. Dimensions are subject to manufacturer's tolerance of +/-10mm.