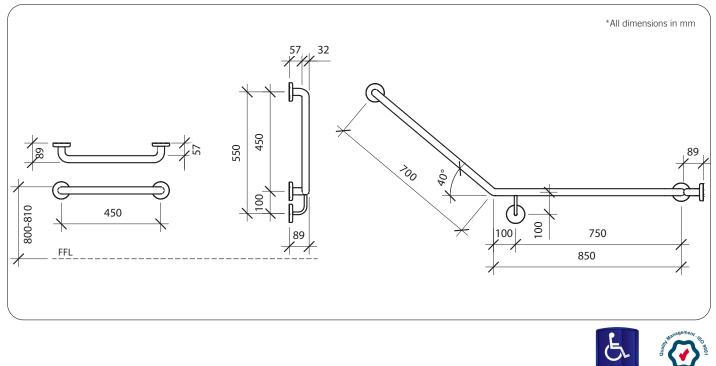

#### **Materials & Features**

Stainless steel 40° WC right hand grab rail and 450mm straight rail meet the requirements of AS1428.1-2009. The snap flange cover conceals the fixings.

#### **Technical Detail**

Rail: Fixings: 32mm [Dia], 304 Satin Stainless Steel By others

Important: Installation instructions and current rough-in details should be furnished with each fixture. Do not rough in without certified dimensions. Dimensions are subject to manufacturer's tolerance of +/-10mm.