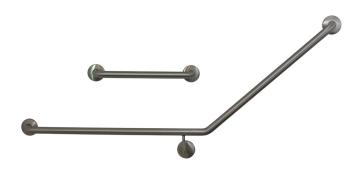

#### **Materials & Features**

Stainless steel 40° WC left hand grab rail and 450mm straight rail meet the requirements of AS1428.1-2009. The snap flange cover conceals the fixings.

#### **Available Model**

RBA4040-345 40° Toilet Grab Rail Set, Left Hand