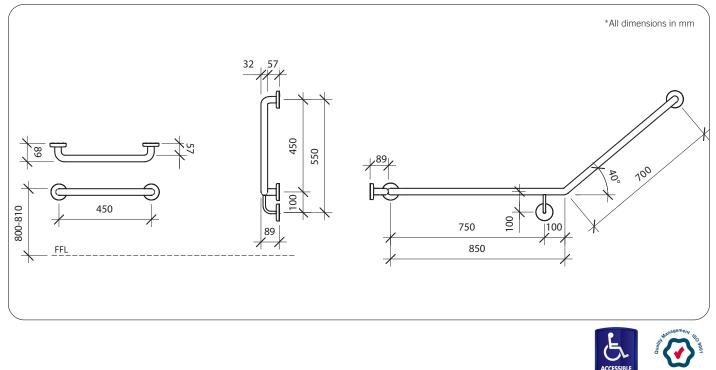

#### **Materials & Features**

Stainless steel 40° WC left hand grab rail and 450mm straight rail meet the requirements of AS1428.1-2009. The snap flange cover conceals the fixings.

#### **Technical Detail**

Rail: Fixings: 32mm [Dia], 304 Satin Stainless Steel By others