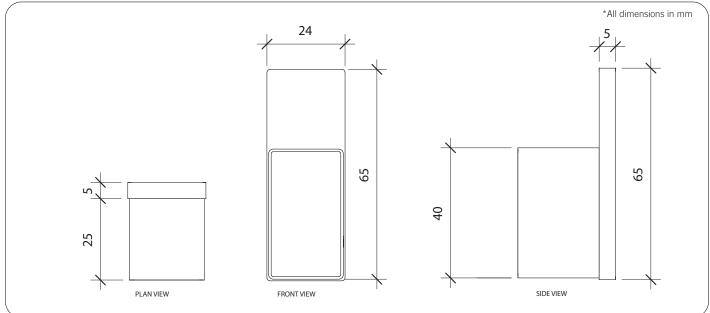

#### **Technical Detail**

Material: Finish: Bracket: Fixings:

Heavy Duty Brass Matte Black Heavy Duty Brass Lug Included

**Available Model** RBA1643-300

äska Robe Hook, Matte Black