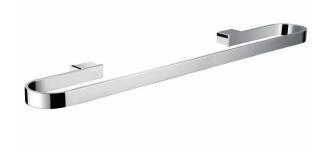

### äska Towel Rail #2

### Model RBA1643-114

#### äska Towel Rail #2

600mm[W] x 22mm[H] x 100mm[D] RBA1643-114

Revised 04/21 © 2021 by RBA Group