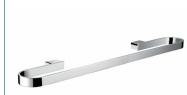

### äska Towel Rail #2

### Model RBA1643-114

#### **Technical Detail**

Material: Finish: Bracket: Fixings:

Heavy Duty Brass Bright Chrome Heavy Duty Brass Lug Included

**Available Model** RBA1643-114

äska Towel Rail #2

Important: Installation instructions and current rough-in details should be furnished with each fixture. Do not rough in without certified dimensions. Dimensions are subject to manufacturer's tolerance of +/-10mm.

#### äska Towel Rail #2

600mm[W] x 22mm[H] x 100mm[D] RBA1643-114

Revised 04/21 © 2021 by RBA Group