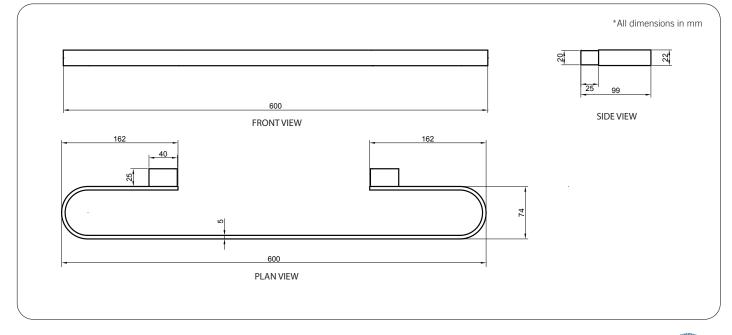

#### **Technical Detail**

Material: Finish: Bracket: Fixings:

Heavy Duty Brass Bright Chrome Heavy Duty Brass Lug Included

**Available Model** RBA1643-114

äska Towel Rail #2

Important: Installation instructions and current rough-in details should be furnished with each fixture. Do not rough in without certified dimensions. Dimensions are subject to manufacturer's tolerance of +/-10mm.

#### äska Towel Rail #2

600mm[W] x 22mm[H] x 100mm[D] RBA1643-114

Revised 04/21 © 2021 by RBA Group