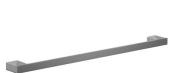

#### ënda Toilet Roll Holder w/ Phone Shelf

140mm [W] x 81mm[H] x 74mm[D] **RBA1622-105** 

äska Towel Rail #1

600mm[W] x 22mm[H] x 50mm[D] **RBA1643-104** 