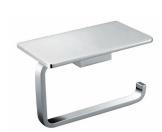

#### ënda Toilet Roll Holder w/ Phone Shelf

140mm [W] x 81mm[H] x 74mm[D] **RBA1622-105** 

äska Towel Rail #1

600mm[W] x 22mm[H] x 50mm[D] **RBA1643-104** 