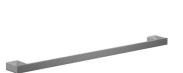

#### ënda Toilet Roll Holder w/ Phone Shelf

140mm [W] x 81mm[H] x 74mm[D] **RBA1622-105** 

äska Towel Rail #1

600mm[W] x 22mm[H] x 50mm[D] **RBA1643-104** 

#### äska Towel Rail #2

600mm[W] x 22mm[H] x 100mm[D] RBA1643-114

Revised 04/21 © 2021 by RBA Group