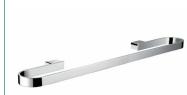

#### äska Double Robe Hook

90mm[W] x 25mm[H] x 30mm[D] **RBA1643-110** 

138mm[W] x 22mm[H] x 95mm[D] **RBA1643-102** 

äska Toilet Roll Holder #1

#### äska Towel Loop

200mm[W] x 22mm[H] x 105mm[D] RBA1643-103