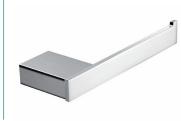

#### äska Double Robe Hook

90mm[W] x 25mm[H] x 30mm[D] **RBA1643-110** 

138mm[W] x 22mm[H] x 95mm[D] **RBA1643-102** 

äska Toilet Roll Holder #1