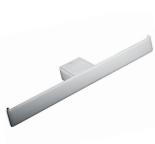

#### ënda Toilet Roll Holder w/ Phone Shelf

140mm [W] x 81mm[H] x 74mm[D] **RBA1622-105** 

äska Towel Rail #1

600mm[W] x 22mm[H] x 50mm[D] **RBA1643-104** 

#### äska Towel Rail #2

600mm[W] x 22mm[H] x 100mm[D] RBA1643-114

Revised 04/21 © 2021 by RBA Group