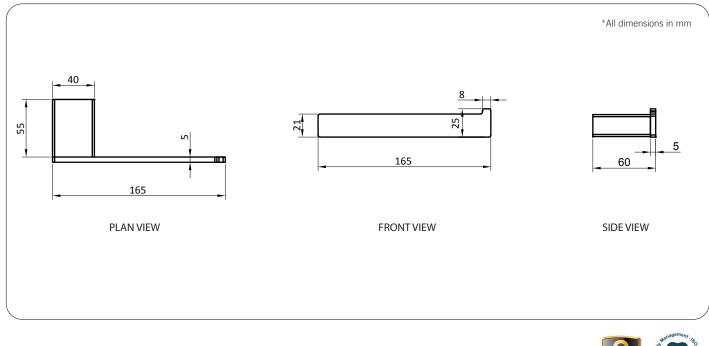

#### **Available Model** RBA1643-112

äska Toilet Roll Holder #2

Important: Installation instructions and current rough-in details should be furnished with each fixture. Do not rough in without certified dimensions. Dimensions are subject to manufacturer's tolerance of +/-10mm.

#### äska Toilet Roll Holder #2

165mm[W] x 25mm[H] x 60mm[D] **RBA1643-112** 