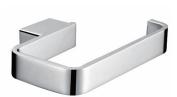

## äska Toilet Roll Holder #2

### Model RBA1643-112

#### äska Toilet Roll Holder #2

165mm[W] x 25mm[H] x 60mm[D] **RBA1643-112** 