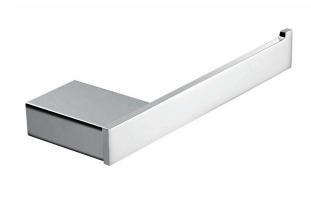

## äska Toilet Roll Holder #2

### Model RBA1643-112

#### äska Toilet Roll Holder #2

165mm[W] x 25mm[H] x 60mm[D] **RBA1643-112** 