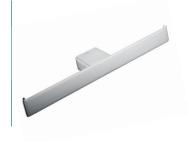

in without certified dimensions. Dimensions are subject to manufacturer's tolerance of +/-10mm.







As improvements in the design and performance of RBA products are continuous, specifications may be subject to change without notice. The illustrations and descriptions herein are applicable to production as of the date of this Technical Data Sheet. Revised 04/21 © 2021 by RBA Group TD/Model RBA1643-110/0421



# äska Bathroom Collection



## äska Robe Hook

20mm[W] x 65mm[H] x 30mm[D]

RBA1643-100



#### äska Double Robe Hook

90mm[W] x 25mm[H] x 30mm[D]

RBA1643-110



## äska Toilet Roll Holder #1

138mm[W] x 22mm[H] x 95mm[D]

RBA1643-102



## äska Toilet Roll Holder #2

165mm[W] x 25mm[H] x 60mm[D]

RBA1643-112



#### äska Towel Loop

200mm[W] x 22mm[H] x 105mm[D]

RBA1643-103



#### äska Double Toilet Roll Holder

290mm[W] x 25mm[H] x 60mm[D]

RBA1643-122



## ënda Soap Dish

110mm[W] x 38mm[H] x 110mm[D]

RBA1622-101



## ënda Toilet Roll Holder w/ Phone Shelf

140mm [W] x 81mm[H] x 74mm[D]

RBA1622-105



## äska Towel Rail #1

600mm[W] x 22mm[H] x 50mm[D]

RBA1643-104



## äska Towel Rail #2

600mm[W] x 22mm[H] x 100mm[D]

RBA1643-114

Revised 04/21 © 2021 by RBA Group