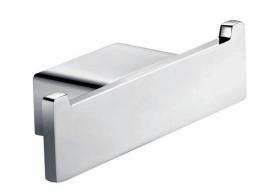

## äska Double Robe Hook

## Model RBA1643-110

#### äska Double Robe Hook

90mm[W] x 25mm[H] x 30mm[D]

RBA1643-110