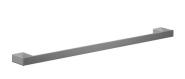

. The illustrations and descriptions herein are applicable to production as of the date of this Technical Data Sheet. Revised 04/21 © 2021 by RBA Group TD/Model RBA1643-110/0421



# äska Bathroom Collection



## äska Robe Hook

20mm[W] x 65mm[H] x 30mm[D]

RBA1643-100



#### äska Double Robe Hook

90mm[W] x 25mm[H] x 30mm[D]

RBA1643-110



## äska Toilet Roll Holder #1

138mm[W] x 22mm[H] x 95mm[D]

RBA1643-102



## äska Toilet Roll Holder #2

165mm[W] x 25mm[H] x 60mm[D]

RBA1643-112



#### äska Towel Loop

200mm[W] x 22mm[H] x 105mm[D]

RBA1643-103



#### äska Double Toilet Roll Holder

290mm[W] x 25mm[H] x 60mm[D]

RBA1643-122



## ënda Soap Dish

110mm[W] x 38mm[H] x 110mm[D]

RBA1622-101



## ënda Toilet Roll Holder w/ Phone Shelf

140mm [W] x 81mm[H] x 74mm[D]

RBA1622-105



## äska Towel Rail #1

600mm[W] x 22mm[H] x 50mm[D]

RBA1643-104



## äska Towel Rail #2

600mm[W] x 22mm[H] x 100mm[D]

RBA1643-114

Revised 04/21 © 2021 by RBA Group