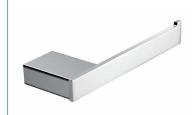

10

äska Double Robe Hook

Important: Installation instructions and current rough-in details should be furnished with each fixture. Do not rough in without certified dimensions. Dimensions are subject to manufacturer's tolerance of +/-10mm.







As improvements in the design and performance of RBA products are continuous, specifications may be subject to change without notice. The illustrations and descriptions herein are applicable to production as of the date of this Technical Data Sheet. Revised 04/21 © 2021 by RBA Group TD/Model RBA1643-110/0421



# äska Bathroom Collection



## äska Robe Hook

20mm[W] x 65mm[H] x 30mm[D]

RBA1643-100



#### äska Double Robe Hook

90mm[W] x 25mm[H] x 30mm[D]

RBA1643-110



## äska Toilet Roll Holder #1

138mm[W] x 22mm[H] x 95mm[D]

RBA1643-102



## äska Toilet Roll Holder #2

165mm[W] x 25mm[H] x 60mm[D]

RBA1643-112



#### äska Towel Loop

200mm[W] x 22mm[H] x 105mm[D]

RBA1643-103



#### äska Double Toilet Roll Holder

290mm[W] x 25mm[H] x 60mm[D]

RBA1643-122



## ënda Soap Dish

110mm[W] x 38mm[H] x 110mm[D]

RBA1622-101



## ënda Toilet Roll Holder w/ Phone Shelf

140mm [W] x 81mm[H] x 74mm[D]

RBA1622-105



## äska Towel Rail #1

600mm[W] x 22mm[H] x 50mm[D]

RBA1643-104



## äska Towel Rail #2

600mm[W] x 22mm[H] x 100mm[D]

RBA1643-114

Revised 04/21 © 2021 by RBA Group