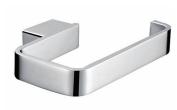

racket: Heavy Duty Brass Lug

Fixings: Included



Available Model RBA1643-110

äska Double Robe Hook

Important: Installation instructions and current rough-in details should be furnished with each fixture. Do not rough in without certified dimensions. Dimensions are subject to manufacturer's tolerance of +/-10mm.







As improvements in the design and performance of RBA products are continuous, specifications may be subject to change without notice. The illustrations and descriptions herein are applicable to production as of the date of this Technical Data Sheet. Revised 04/21 © 2021 by RBA Group TD/Model RBA1643-110/0421



# äska Bathroom Collection



## äska Robe Hook

20mm[W] x 65mm[H] x 30mm[D]

RBA1643-100



#### äska Double Robe Hook

90mm[W] x 25mm[H] x 30mm[D]

RBA1643-110



## äska Toilet Roll Holder #1

138mm[W] x 22mm[H] x 95mm[D]

RBA1643-102



## äska Toilet Roll Holder #2

165mm[W] x 25mm[H] x 60mm[D]

RBA1643-112



#### äska Towel Loop

200mm[W] x 22mm[H] x 105mm[D]

RBA1643-103



#### äska Double Toilet Roll Holder

290mm[W] x 25mm[H] x 60mm[D]

RBA1643-122



## ënda Soap Dish

110mm[W] x 38mm[H] x 110mm[D]

RBA1622-101



## ënda Toilet Roll Holder w/ Phone Shelf

140mm [W] x 81mm[H] x 74mm[D]

RBA1622-105



## äska Towel Rail #1

600mm[W] x 22mm[H] x 50mm[D]

RBA1643-104



## äska Towel Rail #2

600mm[W] x 22mm[H] x 100mm[D]

RBA1643-114

Revised 04/21 © 2021 by RBA Group