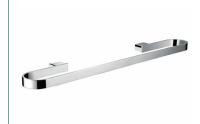

## äska Towel Rail #2

600mm[W] x 22mm[H] x 100mm[D]

RBA1643-114

Revised 04/21 © 2021 by RBA Group