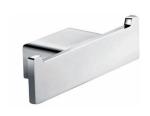

## äska Double Robe Hook

## Model RBA1643-110

#### äska Double Robe Hook

90mm[W] x 25mm[H] x 30mm[D]

RBA1643-110