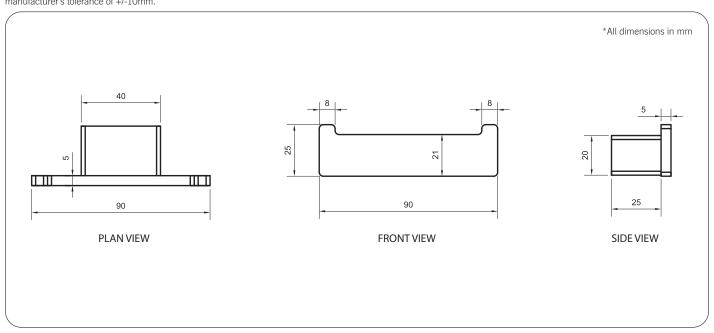

#### **Technical Detail**

Material: Heavy Duty Brass
Finish: Bright Chrome
Bracket: Heavy Duty Brass Lug

Fixings: Included

Available Model RBA1643-110

äska Double Robe Hook

Important: Installation instructions and current rough-in details should be furnished with each fixture. Do not rough in without certified dimensions. Dimensions are subject to manufacturer's tolerance of +/-10mm.

#### äska Double Robe Hook

90mm[W] x 25mm[H] x 30mm[D]

RBA1643-110