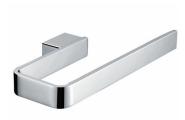

rough-in details should be furnished with each fixture. Do not rough in without certified dimensions. Dimensions are subject to manufacturer's tolerance of +/-10mm.







As improvements in the design and performance of RBA products are continuous, specifications may be subject to change without notice. The illustrations and descriptions herein are applicable to production as of the date of this Technical Data Sheet. Revised 04/21 © 2021 by RBA Group TD/Model RBA1643-110/0421



# äska Bathroom Collection



## äska Robe Hook

20mm[W] x 65mm[H] x 30mm[D]

RBA1643-100



#### äska Double Robe Hook

90mm[W] x 25mm[H] x 30mm[D]

RBA1643-110



## äska Toilet Roll Holder #1

138mm[W] x 22mm[H] x 95mm[D]

RBA1643-102



## äska Toilet Roll Holder #2

165mm[W] x 25mm[H] x 60mm[D]

RBA1643-112



#### äska Towel Loop

200mm[W] x 22mm[H] x 105mm[D]

RBA1643-103



#### äska Double Toilet Roll Holder

290mm[W] x 25mm[H] x 60mm[D]

RBA1643-122



## ënda Soap Dish

110mm[W] x 38mm[H] x 110mm[D]

RBA1622-101



## ënda Toilet Roll Holder w/ Phone Shelf

140mm [W] x 81mm[H] x 74mm[D]

RBA1622-105



## äska Towel Rail #1

600mm[W] x 22mm[H] x 50mm[D]

RBA1643-104



## äska Towel Rail #2

600mm[W] x 22mm[H] x 100mm[D]

RBA1643-114

Revised 04/21 © 2021 by RBA Group