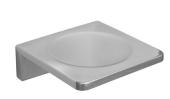

ce of +/-10mm.







As improvements in the design and performance of RBA products are continuous, specifications may be subject to change without notice. The illustrations and descriptions herein are applicable to production as of the date of this Technical Data Sheet. Revised 04/21 © 2021 by RBA Group TD/Model RBA1643-110/0421



# äska Bathroom Collection



## äska Robe Hook

20mm[W] x 65mm[H] x 30mm[D]

RBA1643-100



#### äska Double Robe Hook

90mm[W] x 25mm[H] x 30mm[D]

RBA1643-110



## äska Toilet Roll Holder #1

138mm[W] x 22mm[H] x 95mm[D]

RBA1643-102



## äska Toilet Roll Holder #2

165mm[W] x 25mm[H] x 60mm[D]

RBA1643-112



#### äska Towel Loop

200mm[W] x 22mm[H] x 105mm[D]

RBA1643-103



#### äska Double Toilet Roll Holder

290mm[W] x 25mm[H] x 60mm[D]

RBA1643-122



## ënda Soap Dish

110mm[W] x 38mm[H] x 110mm[D]

RBA1622-101



## ënda Toilet Roll Holder w/ Phone Shelf

140mm [W] x 81mm[H] x 74mm[D]

RBA1622-105



## äska Towel Rail #1

600mm[W] x 22mm[H] x 50mm[D]

RBA1643-104



## äska Towel Rail #2

600mm[W] x 22mm[H] x 100mm[D]

RBA1643-114

Revised 04/21 © 2021 by RBA Group