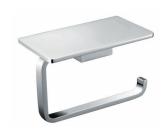

## ënda Toilet Roll Holder w/ Phone Shelf

140mm [W] x 81mm[H] x 74mm[D]

RBA1622-105