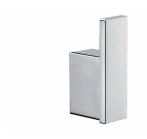

## **Materials & Features**

Manufactured from heavy duty brass with all exposed surfaces in bright chrome. äska is a suite of attractive commercial grade accessories with radiused corners and edges to increase comfort and minimise catch.



Material: Heavy Duty Brass
Finish: Bright Chrome
Bracket: Heavy Duty Brass Lug

Fixings: Included



Available Model RBA1643-104

äska Towel Rail #1

Important: Installation instructions and current rough-in details should be furnished with each fixture. Do not rough in without certified dimensions. Dimensions are subject to manufacturer's tolerance of +/-10mm.









# äska Bathroom Collection



#### äska Robe Hook

20mm[W] x 65mm[H] x 30mm[D]

RBA1643-100



#### äska Double Robe Hook

90mm[W] x 25mm[H] x 30mm[D]

RBA1643-110



## äska Toilet Roll Holder #1

138mm[W] x 22mm[H] x 95mm[D]

RBA1643-102



## äska Toilet Roll Holder #2

165mm[W] x 25mm[H] x 60mm[D]

RBA1643-112



#### äska Towel Loop

200mm[W] x 22mm[H] x 105mm[D]

RBA1643-103



#### äska Double Toilet Roll Holder

290mm[W] x 25mm[H] x 60mm[D]

RBA1643-122



## ënda Soap Dish

110mm[W] x 38mm[H] x 110mm[D]

RBA1622-101



### ënda Toilet Roll Holder w/ Phone Shelf

140mm [W] x 81mm[H] x 74mm[D]

RBA1622-105



#### äska Towel Rail #1

600mm[W] x 22mm[H] x 50mm[D]

RBA1643-104



#### äska Towel Rail #2

600mm[W] x 22mm[H] x 100mm[D]

RBA1643-114

Revised 04/21 © 2021 by RBA Group