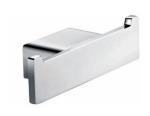

## **Materials & Features**

Manufactured from heavy duty brass with all exposed surfaces in bright chrome. äska is a suite of attractive commercial grade accessories with radiused corners and edges to increase comfort and minimise catch.



Material: Heavy Duty Brass
Finish: Bright Chrome
Bracket: Heavy Duty Brass Lug

Fixings: Included



Available Model RBA1643-104

äska Towel Rail #1

Important: Installation instructions and current rough-in details should be furnished with each fixture. Do not rough in without certified dimensions. Dimensions are subject to manufacturer's tolerance of +/-10mm.









# äska Bathroom Collection



#### äska Robe Hook

20mm[W] x 65mm[H] x 30mm[D]

RBA1643-100



#### äska Double Robe Hook

90mm[W] x 25mm[H] x 30mm[D]

RBA1643-110



## äska Toilet Roll Holder #1

138mm[W] x 22mm[H] x 95mm[D]

RBA1643-102



## äska Toilet Roll Holder #2

165mm[W] x 25mm[H] x 60mm[D]

RBA1643-112



#### äska Towel Loop

200mm[W] x 22mm[H] x 105mm[D]

RBA1643-103



#### äska Double Toilet Roll Holder

290mm[W] x 25mm[H] x 60mm[D]

RBA1643-122



## ënda Soap Dish

110mm[W] x 38mm[H] x 110mm[D]

RBA1622-101



### ënda Toilet Roll Holder w/ Phone Shelf

140mm [W] x 81mm[H] x 74mm[D]

RBA1622-105



#### äska Towel Rail #1

600mm[W] x 22mm[H] x 50mm[D]

RBA1643-104



#### äska Towel Rail #2

600mm[W] x 22mm[H] x 100mm[D]

RBA1643-114

Revised 04/21 © 2021 by RBA Group