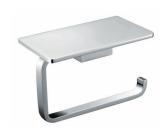

### ënda Toilet Roll Holder w/ Phone Shelf

140mm [W] x 81mm[H] x 74mm[D]

RBA1622-105