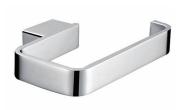

## **Materials & Features**

Manufactured from heavy duty brass with all exposed surfaces in bright chrome. äska is a suite of attractive commercial grade accessories with radiused corners and edges to increase comfort and minimise catch.



Material: Heavy Duty Brass
Finish: Bright Chrome
Bracket: Heavy Duty Brass Lug

Fixings: Included



Available Model RBA1643-104

äska Towel Rail #1

Important: Installation instructions and current rough-in details should be furnished with each fixture. Do not rough in without certified dimensions. Dimensions are subject to manufacturer's tolerance of +/-10mm.









# äska Bathroom Collection



#### äska Robe Hook

20mm[W] x 65mm[H] x 30mm[D]

RBA1643-100



#### äska Double Robe Hook

90mm[W] x 25mm[H] x 30mm[D]

RBA1643-110



## äska Toilet Roll Holder #1

138mm[W] x 22mm[H] x 95mm[D]

RBA1643-102



## äska Toilet Roll Holder #2

165mm[W] x 25mm[H] x 60mm[D]

RBA1643-112



#### äska Towel Loop

200mm[W] x 22mm[H] x 105mm[D]

RBA1643-103



#### äska Double Toilet Roll Holder

290mm[W] x 25mm[H] x 60mm[D]

RBA1643-122



## ënda Soap Dish

110mm[W] x 38mm[H] x 110mm[D]

RBA1622-101



### ënda Toilet Roll Holder w/ Phone Shelf

140mm [W] x 81mm[H] x 74mm[D]

RBA1622-105



#### äska Towel Rail #1

600mm[W] x 22mm[H] x 50mm[D]

RBA1643-104



#### äska Towel Rail #2

600mm[W] x 22mm[H] x 100mm[D]

RBA1643-114

Revised 04/21 © 2021 by RBA Group