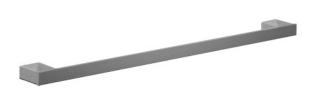

Material: Heavy Duty Brass
Finish: Bright Chrome
Bracket: Heavy Duty Brass Lug

Fixings: Included

Available Model RBA1643-104

äska Towel Rail #1

Important: Installation instructions and current rough-in details should be furnished with each fixture. Do not rough in without certified dimensions. Dimensions are subject to manufacturer's tolerance of +/-10mm.

#### äska Towel Rail #1

600mm[W] x 22mm[H] x 50mm[D]

RBA1643-104