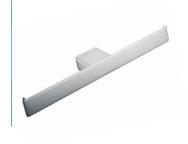

o increase comfort and minimise catch.



Material: Heavy Duty Brass
Finish: Bright Chrome
Bracket: Heavy Duty Brass Lug

Fixings: Included



Available Model RBA1643-104

äska Towel Rail #1

Important: Installation instructions and current rough-in details should be furnished with each fixture. Do not rough in without certified dimensions. Dimensions are subject to manufacturer's tolerance of +/-10mm.









# äska Bathroom Collection



#### äska Robe Hook

20mm[W] x 65mm[H] x 30mm[D]

RBA1643-100



#### äska Double Robe Hook

90mm[W] x 25mm[H] x 30mm[D]

RBA1643-110



## äska Toilet Roll Holder #1

138mm[W] x 22mm[H] x 95mm[D]

RBA1643-102



## äska Toilet Roll Holder #2

165mm[W] x 25mm[H] x 60mm[D]

RBA1643-112



#### äska Towel Loop

200mm[W] x 22mm[H] x 105mm[D]

RBA1643-103



#### äska Double Toilet Roll Holder

290mm[W] x 25mm[H] x 60mm[D]

RBA1643-122



## ënda Soap Dish

110mm[W] x 38mm[H] x 110mm[D]

RBA1622-101



### ënda Toilet Roll Holder w/ Phone Shelf

140mm [W] x 81mm[H] x 74mm[D]

RBA1622-105



#### äska Towel Rail #1

600mm[W] x 22mm[H] x 50mm[D]

RBA1643-104



#### äska Towel Rail #2

600mm[W] x 22mm[H] x 100mm[D]

RBA1643-114

Revised 04/21 © 2021 by RBA Group