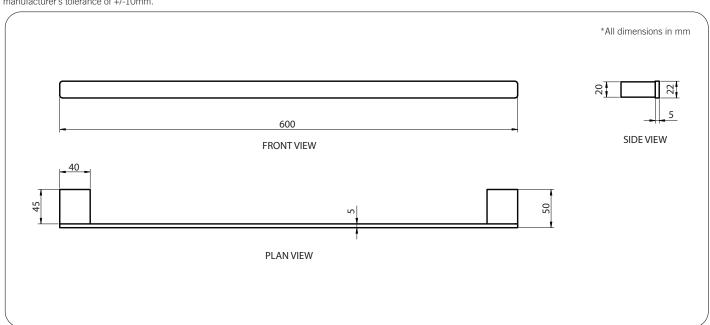

Material: Heavy Duty Brass
Finish: Bright Chrome
Bracket: Heavy Duty Brass Lug

Fixings: Included

Available Model RBA1643-104

äska Towel Rail #1

Important: Installation instructions and current rough-in details should be furnished with each fixture. Do not rough in without certified dimensions. Dimensions are subject to manufacturer's tolerance of +/-10mm.

#### äska Towel Rail #1

600mm[W] x 22mm[H] x 50mm[D]

RBA1643-104