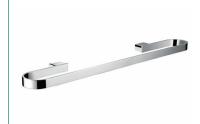

#### äska Towel Rail #2

600mm[W] x 22mm[H] x 100mm[D]

RBA1643-114

Revised 04/21 © 2021 by RBA Group