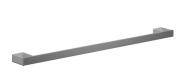

Material: Heavy Duty Brass
Finish: Bright Chrome
Bracket: Heavy Duty Brass Lug

Fixings: Included

Available Model RBA1643-104

äska Towel Rail #1

Important: Installation instructions and current rough-in details should be furnished with each fixture. Do not rough in without certified dimensions. Dimensions are subject to manufacturer's tolerance of +/-10mm.

#### äska Towel Rail #1

600mm[W] x 22mm[H] x 50mm[D]

RBA1643-104