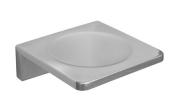

t Chrome
Bracket: Heavy Duty Brass Lug

Fixings: Included



Available Model RBA1643-104

äska Towel Rail #1

Important: Installation instructions and current rough-in details should be furnished with each fixture. Do not rough in without certified dimensions. Dimensions are subject to manufacturer's tolerance of +/-10mm.









# äska Bathroom Collection



#### äska Robe Hook

20mm[W] x 65mm[H] x 30mm[D]

RBA1643-100



#### äska Double Robe Hook

90mm[W] x 25mm[H] x 30mm[D]

RBA1643-110



## äska Toilet Roll Holder #1

138mm[W] x 22mm[H] x 95mm[D]

RBA1643-102



## äska Toilet Roll Holder #2

165mm[W] x 25mm[H] x 60mm[D]

RBA1643-112



#### äska Towel Loop

200mm[W] x 22mm[H] x 105mm[D]

RBA1643-103



#### äska Double Toilet Roll Holder

290mm[W] x 25mm[H] x 60mm[D]

RBA1643-122



## ënda Soap Dish

110mm[W] x 38mm[H] x 110mm[D]

RBA1622-101



### ënda Toilet Roll Holder w/ Phone Shelf

140mm [W] x 81mm[H] x 74mm[D]

RBA1622-105



#### äska Towel Rail #1

600mm[W] x 22mm[H] x 50mm[D]

RBA1643-104



#### äska Towel Rail #2

600mm[W] x 22mm[H] x 100mm[D]

RBA1643-114

Revised 04/21 © 2021 by RBA Group