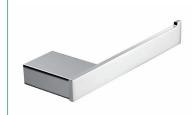

y brass with all exposed surfaces in bright chrome. äska is a suite of attractive commercial grade accessories with radiused corners and edges to increase comfort and minimise catch.



Material: Heavy Duty Brass
Finish: Bright Chrome
Bracket: Heavy Duty Brass Lug

Fixings: Included



Available Model RBA1643-104

äska Towel Rail #1

Important: Installation instructions and current rough-in details should be furnished with each fixture. Do not rough in without certified dimensions. Dimensions are subject to manufacturer's tolerance of +/-10mm.









# äska Bathroom Collection



#### äska Robe Hook

20mm[W] x 65mm[H] x 30mm[D]

RBA1643-100



#### äska Double Robe Hook

90mm[W] x 25mm[H] x 30mm[D]

RBA1643-110



## äska Toilet Roll Holder #1

138mm[W] x 22mm[H] x 95mm[D]

RBA1643-102



## äska Toilet Roll Holder #2

165mm[W] x 25mm[H] x 60mm[D]

RBA1643-112



#### äska Towel Loop

200mm[W] x 22mm[H] x 105mm[D]

RBA1643-103



#### äska Double Toilet Roll Holder

290mm[W] x 25mm[H] x 60mm[D]

RBA1643-122



## ënda Soap Dish

110mm[W] x 38mm[H] x 110mm[D]

RBA1622-101



### ënda Toilet Roll Holder w/ Phone Shelf

140mm [W] x 81mm[H] x 74mm[D]

RBA1622-105



#### äska Towel Rail #1

600mm[W] x 22mm[H] x 50mm[D]

RBA1643-104



#### äska Towel Rail #2

600mm[W] x 22mm[H] x 100mm[D]

RBA1643-114

Revised 04/21 © 2021 by RBA Group