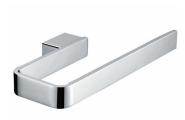

ctive commercial grade accessories with radiused corners and edges to increase comfort and minimise catch.



Material: Heavy Duty Brass
Finish: Bright Chrome
Bracket: Heavy Duty Brass Lug

Fixings: Included



Available Model RBA1643-104

äska Towel Rail #1

Important: Installation instructions and current rough-in details should be furnished with each fixture. Do not rough in without certified dimensions. Dimensions are subject to manufacturer's tolerance of +/-10mm.









# äska Bathroom Collection



#### äska Robe Hook

20mm[W] x 65mm[H] x 30mm[D]

RBA1643-100



#### äska Double Robe Hook

90mm[W] x 25mm[H] x 30mm[D]

RBA1643-110



## äska Toilet Roll Holder #1

138mm[W] x 22mm[H] x 95mm[D]

RBA1643-102



## äska Toilet Roll Holder #2

165mm[W] x 25mm[H] x 60mm[D]

RBA1643-112



#### äska Towel Loop

200mm[W] x 22mm[H] x 105mm[D]

RBA1643-103



#### äska Double Toilet Roll Holder

290mm[W] x 25mm[H] x 60mm[D]

RBA1643-122



## ënda Soap Dish

110mm[W] x 38mm[H] x 110mm[D]

RBA1622-101



### ënda Toilet Roll Holder w/ Phone Shelf

140mm [W] x 81mm[H] x 74mm[D]

RBA1622-105



#### äska Towel Rail #1

600mm[W] x 22mm[H] x 50mm[D]

RBA1643-104



#### äska Towel Rail #2

600mm[W] x 22mm[H] x 100mm[D]

RBA1643-114

Revised 04/21 © 2021 by RBA Group