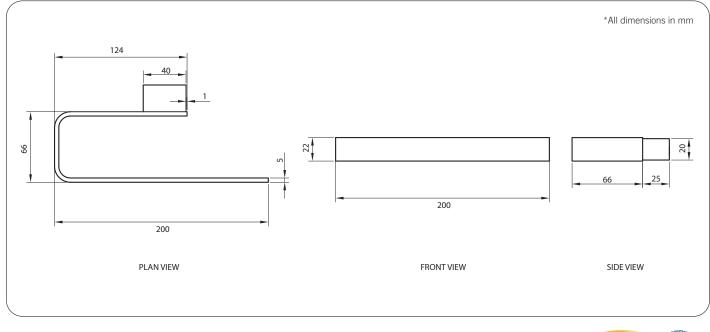

# **Marbc**

## äska Towel Loop



### Model RBA1643-103

#### **Materials & Features**

Manufactured from heavy duty brass with all exposed surfaces in bright chrome. äska is a suite of attractive commercial grade accessories with radiused corners and edges to increase comfort and minimise catch.

#### **Technical Detail**

Material: Finish: Bracket: Fixings:

Heavy Duty Brass Bright Chrome Heavy Duty Brass Lug Included

**Available Model** RBA1643-103

äska Towel Loop

Important: Installation instructions and current rough-in details should be furnished with each fixture. Do not rough in without certified dimensions. Dimensions are subject to manufacturer's tolerance of +/-10mm.





As improvements in the design and performance of RBA products are continuous, specifications may be subject to change without notice. The illustrations and descriptions herein are applicable to production as of the date of this Technical Data Sheet. Revised 04/21 © 2021 by RBA Group TD/Model RBA1643-103/0421

#### ず r b a

# äska Bathroom Collection



#### äska Robe Hook

20mm[W] x 65mm[H] x 30mm[D] **RBA1643-100** 



#### äska Double Robe Hook

90mm[W] x 25mm[H] x 30mm[D] **RBA1643-110** 



138mm[W] x 22mm[H] x 95mm[D] **RBA1643-102** 

äska Toilet Roll Holder #1



#### äska Toilet Roll Holder #2

165mm[W] x 25mm[H] x 60mm[D] **RBA1643-112** 



#### äska Towel Loop

200mm[W] x 22mm[H] x 105mm[D] RBA1643-103



### äska Double Toilet Roll Holder

290mm[W] x 25mm[H] x 60mm[D] **RBA