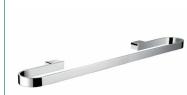

#### ënda Toilet Roll Holder w/ Phone Shelf

140mm [W] x 81mm[H] x 74mm[D] **RBA1622-105** 

äska Towel Rail #1

600mm[W] x 22mm[H] x 50mm[D] **RBA1643-104** 

#### äska Towel Rail #2

600mm[W] x 22mm[H] x 100mm[D] RBA1643-114

Revised 04/21 © 2021 by RBA Group