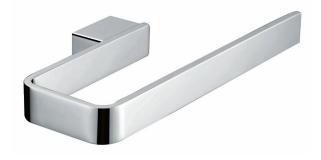

### Model RBA1643-103

#### **Materials & Features**

Manufactured from heavy duty brass with all exposed surfaces in bright chrome. äska is a suite of attractive commercial grade accessories with radiused corners and edges to increase comfort and minimise catch.

#### äska Towel Loop

200mm[W] x 22mm[H] x 105mm[D] RBA1643-103