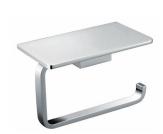

#### ënda Toilet Roll Holder w/ Phone Shelf

140mm [W] x 81mm[H] x 74mm[D] **RBA1622-105** 

äska Towel Rail #1

600mm[W] x 22mm[H] x 50mm[D] **RBA1643-104** 