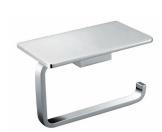

## ënda Toilet Roll Holder w/ Phone Shelf

140mm [W] x 81mm[H] x 74mm[D] **RBA1622-105** 

äska Towel Rail #1

600mm[W] x 22mm[H] x 50mm[D] **RBA1643-104** 