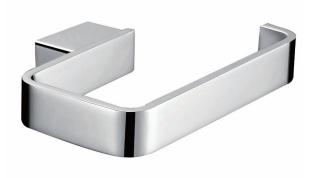

# äska Toilet Roll Holder #1

#### **Materials & Features**

Manufactured from heavy duty brass with all exposed surfaces in bright chrome. äska is a suite of attractive commercial grade accessories with radiused corners and edges to increase comfort and minimise catch.

#### **Technical Detail**

Material: Finish: Bracket: Fixings:

Heavy Duty Brass Bright Chrome Heavy Duty Brass Lug Included

**Available Model** RBA1643-102

äska Toilet Roll Holder #1

Important: Installation instructions and current rough-in details should be furnished with each fixture. Do not rough in without certified dimensions. Dimensions are subject to manufacturer's tolerance of +/-10mm.