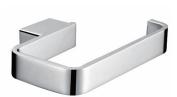

# äska Toilet Roll Holder #1

#### **Materials & Features**

Manufactured from heavy duty brass with all exposed surfaces in bright chrome. äska is a suite of attractive commercial grade accessories with radiused corners and edges to increase comfort and minimise catch.

#### **Technical Detail**

Material: Finish: Bracket: Fixings:

Heavy Duty Brass Bright Chrome Heavy Duty Brass Lug Included

**Available Model** RBA1643-102

äska Toilet Roll Holder #1

Important: Installation instructions and current rough-in details should be furnished with each fixture. Do not rough in without certified dimensions. Dimensions are subject to manufacturer's tolerance of +/-10mm.

#### äska Double Robe Hook

90mm[W] x 25mm[H] x 30mm[D] **RBA1643-110** 

138mm[W] x 22mm[H] x 95mm[D] **RBA1643-102** 

äska Toilet Roll Holder #1