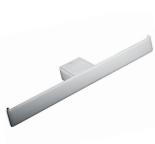

## ënda Toilet Roll Holder w/ Phone Shelf

140mm [W] x 81mm[H] x 74mm[D] **RBA1622-105** 

äska Towel Rail #1

600mm[W] x 22mm[H] x 50mm[D] **RBA1643-104** 

#### äska Towel Rail #2

600mm[W] x 22mm[H] x 100mm[D] RBA1643-114

Revised 04/21 © 2021 by RBA Group