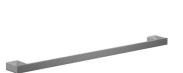

## ënda Toilet Roll Holder w/ Phone Shelf

140mm [W] x 81mm[H] x 74mm[D] **RBA1622-105** 

äska Towel Rail #1

600mm[W] x 22mm[H] x 50mm[D] **RBA1643-104** 

#### äska Towel Rail #2

600mm[W] x 22mm[H] x 100mm[D] RBA1643-114

Revised 04/21 © 2021 by RBA Group