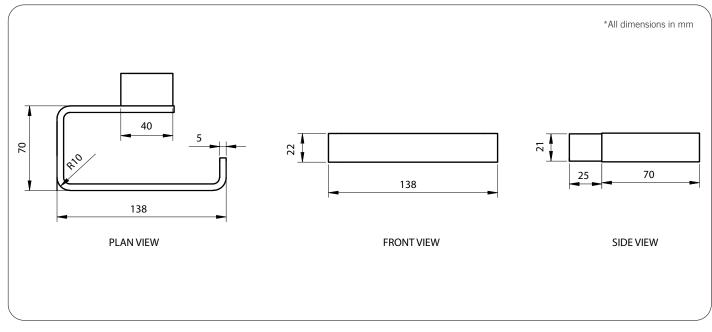

#### **Technical Detail**

Material: Finish: Bracket: Fixings:

Heavy Duty Brass Bright Chrome Heavy Duty Brass Lug Included

**Available Model** RBA1643-102

äska Toilet Roll Holder #1

Important: Installation instructions and current rough-in details should be furnished with each fixture. Do not rough in without certified dimensions. Dimensions are subject to manufacturer's tolerance of +/-10mm.

#### äska Double Robe Hook

90mm[W] x 25mm[H] x 30mm[D] **RBA1643-110** 

138mm[W] x 22mm[H] x 95mm[D] **RBA1643-102** 

äska Toilet Roll Holder #1