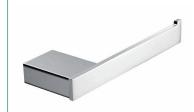

sed surfaces in bright chrome. äska is a suite of attractive commercial grade accessories with radiused corners and edges to increase comfort and minimise catch.

### **Technical Detail**

Material: Heavy Duty Brass
Finish: Bright Chrome
Bracket: Heavy Duty Brass Lug

Fixings: Included

Available Model RBA1643-100

äska Robe Hook

**Important:** Installation instructions and current rough-in details should be furnished with each fixture. Do not rough in without certified dimensions. Dimensions are subject to manufacturer's tolerance of +/-10mm.









# äska Bathroom Collection



### äska Robe Hook

20mm[W] x 65mm[H] x 30mm[D]

RBA1643-100



#### äska Double Robe Hook

90mm[W] x 25mm[H] x 30mm[D]

RBA1643-110



## äska Toilet Roll Holder #1

138mm[W] x 22mm[H] x 95mm[D]

RBA1643-102



## äska Toilet Roll Holder #2

165mm[W] x 25mm[H] x 60mm[D]

RBA1643-112



### äska Towel Loop

200mm[W] x 22mm[H] x 105mm[D]

RBA1643-103



### äska Double Toilet Roll Holder

290mm[W] x 25mm[H] x 60mm[D]

RBA1643-122



## ënda Soap Dish

110mm[W] x 38mm[H] x 110mm[D]

RBA1622-101



## ënda Toilet Roll Holder w/ Phone Shelf

140mm [W] x 81mm[H] x 74mm[D]

RBA1622-105



## äska Towel Rail #1

600mm[W] x 22mm[H] x 50mm[D]

RBA1643-104



## äska Towel Rail #2

600mm[W] x 22mm[H] x 100mm[D]

RBA1643-114

Revised 04/21 © 2021 by RBA Group