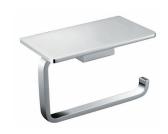

## ënda Toilet Roll Holder w/ Phone Shelf

140mm [W] x 81mm[H] x 74mm[D]

RBA1622-105