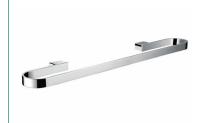

## äska Towel Rail #2

600mm[W] x 22mm[H] x 100mm[D]

RBA1643-114

Revised 04/21 © 2021 by RBA Group