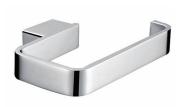

## äska Toilet Roll Holder #1

138mm[W] x 22mm[H] x 95mm[D]

RBA1643-102

## äska Toilet Roll Holder #2

165mm[W] x 25mm[H] x 60mm[D]

RBA1643-112