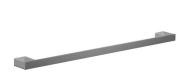

current rough-in details should be furnished with each fixture. Do not rough in without certified dimensions. Dimensions are subject to manufacturer's tolerance of +/-10mm.









# äska Bathroom Collection



### äska Robe Hook

20mm[W] x 65mm[H] x 30mm[D]

RBA1643-100



#### äska Double Robe Hook

90mm[W] x 25mm[H] x 30mm[D]

RBA1643-110



## äska Toilet Roll Holder #1

138mm[W] x 22mm[H] x 95mm[D]

RBA1643-102



## äska Toilet Roll Holder #2

165mm[W] x 25mm[H] x 60mm[D]

RBA1643-112



### äska Towel Loop

200mm[W] x 22mm[H] x 105mm[D]

RBA1643-103



### äska Double Toilet Roll Holder

290mm[W] x 25mm[H] x 60mm[D]

RBA1643-122



## ënda Soap Dish

110mm[W] x 38mm[H] x 110mm[D]

RBA1622-101



## ënda Toilet Roll Holder w/ Phone Shelf

140mm [W] x 81mm[H] x 74mm[D]

RBA1622-105



## äska Towel Rail #1

600mm[W] x 22mm[H] x 50mm[D]

RBA1643-104



## äska Towel Rail #2

600mm[W] x 22mm[H] x 100mm[D]

RBA1643-114

Revised 04/21 © 2021 by RBA Group