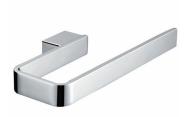

## äska Toilet Roll Holder #1

138mm[W] x 22mm[H] x 95mm[D]

RBA1643-102

## äska Toilet Roll Holder #2

165mm[W] x 25mm[H] x 60mm[D]

RBA1643-112