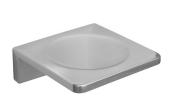

Bright Chrome
Bracket: Heavy Duty Brass Lug

Fixings: Included

Available Model RBA1643-100

äska Robe Hook

**Important:** Installation instructions and current rough-in details should be furnished with each fixture. Do not rough in without certified dimensions. Dimensions are subject to manufacturer's tolerance of +/-10mm.









# äska Bathroom Collection



### äska Robe Hook

20mm[W] x 65mm[H] x 30mm[D]

RBA1643-100



#### äska Double Robe Hook

90mm[W] x 25mm[H] x 30mm[D]

RBA1643-110



## äska Toilet Roll Holder #1

138mm[W] x 22mm[H] x 95mm[D]

RBA1643-102



## äska Toilet Roll Holder #2

165mm[W] x 25mm[H] x 60mm[D]

RBA1643-112



### äska Towel Loop

200mm[W] x 22mm[H] x 105mm[D]

RBA1643-103



### äska Double Toilet Roll Holder

290mm[W] x 25mm[H] x 60mm[D]

RBA1643-122



## ënda Soap Dish

110mm[W] x 38mm[H] x 110mm[D]

RBA1622-101



## ënda Toilet Roll Holder w/ Phone Shelf

140mm [W] x 81mm[H] x 74mm[D]

RBA1622-105



## äska Towel Rail #1

600mm[W] x 22mm[H] x 50mm[D]

RBA1643-104



## äska Towel Rail #2

600mm[W] x 22mm[H] x 100mm[D]

RBA1643-114

Revised 04/21 © 2021 by RBA Group