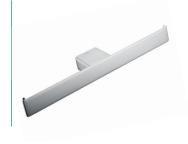

## äska Towel Rail #1

600mm[W] x 22mm[H] x 50mm[D]

RBA1643-104

## äska Towel Rail #2

600mm[W] x 22mm[H] x 100mm[D]

RBA1643-114

Revised 04/21 © 2021 by RBA Group