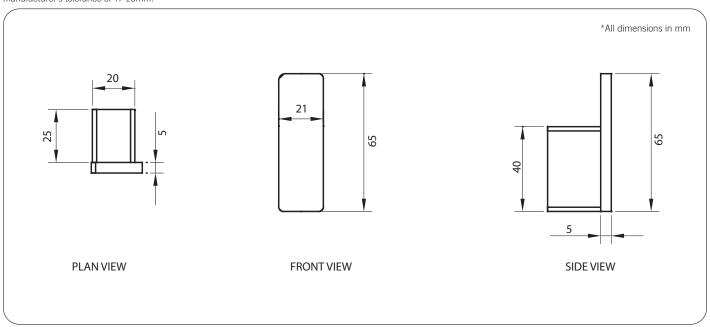

## Model RBA1643-100

### äska Robe Hook

20mm[W] x 65mm[H] x 30mm[D]

RBA1643-100

### **Technical Detail**

Material: Heavy Duty Brass
Finish: Bright Chrome
Bracket: Heavy Duty Brass Lug

Fixings: Included

Available Model RBA1643-100

äska Robe Hook

**Important:** Installation instructions and current rough-in details should be furnished with each fixture. Do not rough in without certified dimensions. Dimensions are subject to manufacturer's tolerance of +/-10mm.