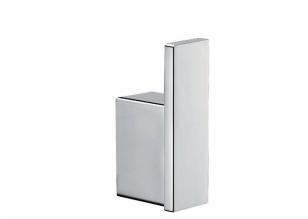

## Model RBA1643-100

### äska Robe Hook

20mm[W] x 65mm[H] x 30mm[D]

RBA1643-100