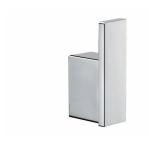

## Model RBA1643-100

### äska Robe Hook

20mm[W] x 65mm[H] x 30mm[D]

RBA1643-100