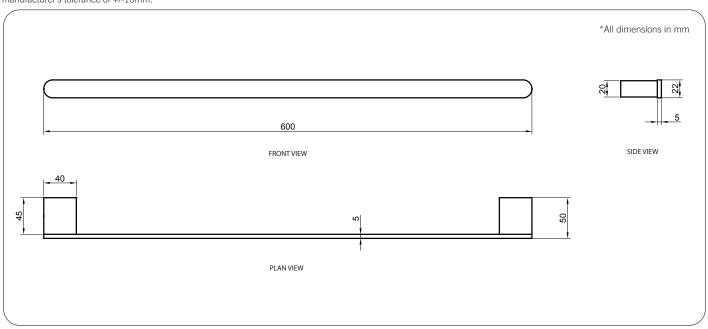

**RBA1631-300** ōken Robe Hook, Matte Black

Important: Installation instructions and current rough-in details should be furnished with each fixture. Do not rough in without certified dimensions. Dimensions are subject to manufacturer's tolerance of +/-10mm.