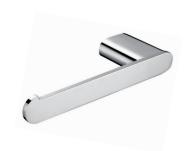

bright chrome. ōken is a suite of attractive commercial grade accessories with radiused corners and edges to increase comfort and minimise catch.

#### **Technical Detail**

Material: Heavy Duty Brass Finish: Bright Chrome

Bracket: 12mm Heavy Duty Brass Lug

Fixings: Included

Available Model RBA1631-114

ōken Towel Rail #2

Important: Installation instructions and current rough-in details should be furnished with each fixture. Do not rough in without certified dimensions. Dimensions are subject to manufacturer's tolerance of +/-10mm.









# **ōken Bathroom Collection**



### öken Robe Hook

22mm[W] x 72mm[H] x 30mm[D]

RBA1631-100



#### **ōken Double Robe Hook**

103mm[W] x 25mm[H] x 30mm[D]

RBA1631-110



## öken Toilet Roll Holder #1

146mm[W] x 22mm[H] x 98mm[D]

RBA1631-102



## öken Toilet Roll Holder #2

165mm[W] x 25mm[H] x 60mm[D]

RBA1631-112



### ōken Towel Loop

207mm[W] x 22mm[H] x 98mm[D]

RBA1631-103



## öken Double Toilet Roll Holder

300mm[W] x 25mm[H] x 60mm[D]

RBA1631-122



## öken Towel Rail #1

600mm[W] x 22mm[H] x 50mm[D]

RBA1631-104



#### öken Towel Rail #2

600mm[W] x 22mm[H] x 99mm[D]

RBA1631-114



# öken Toilet Brush Holder

116mm[W] x 330mm[H] x 130mm[D]

RBA1631-139



# ënda Soap Dish

110mm[W] x 38mm[H] x 110mm[D]

RBA1622-101

Revised 04/21 © 2021 by RBA Group