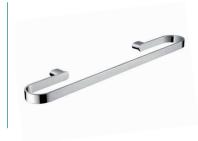

odel RBA1631-114

ōken Towel Rail #2

Important: Installation instructions and current rough-in details should be furnished with each fixture. Do not rough in without certified dimensions. Dimensions are subject to manufacturer's tolerance of +/-10mm.









# **ōken Bathroom Collection**



### öken Robe Hook

22mm[W] x 72mm[H] x 30mm[D]

RBA1631-100



#### **ōken Double Robe Hook**

103mm[W] x 25mm[H] x 30mm[D]

RBA1631-110



## öken Toilet Roll Holder #1

146mm[W] x 22mm[H] x 98mm[D]

RBA1631-102



## öken Toilet Roll Holder #2

165mm[W] x 25mm[H] x 60mm[D]

RBA1631-112



### ōken Towel Loop

207mm[W] x 22mm[H] x 98mm[D]

RBA1631-103



## öken Double Toilet Roll Holder

300mm[W] x 25mm[H] x 60mm[D]

RBA1631-122



## öken Towel Rail #1

600mm[W] x 22mm[H] x 50mm[D]

RBA1631-104



#### öken Towel Rail #2

600mm[W] x 22mm[H] x 99mm[D]

RBA1631-114



# öken Toilet Brush Holder

116mm[W] x 330mm[H] x 130mm[D]

RBA1631-139



# ënda Soap Dish

110mm[W] x 38mm[H] x 110mm[D]

RBA1622-101

Revised 04/21 © 2021 by RBA Group