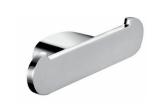

### **Materials & Features**

Manufactured from heavy duty brass with all exposed surfaces in bright chrome. ōken is a suite of attractive commercial grade accessories with radiused corners and edges to increase comfort and minimise catch.

#### **Technical Detail**

Material: Heavy Duty Brass Finish: Bright Chrome

Bracket: 12mm Heavy Duty Brass Lug

Fixings: Included

Available Model RBA1631-114

ōken Towel Rail #2

Important: Installation instructions and current rough-in details should be furnished with each fixture. Do not rough in without certified dimensions. Dimensions are subject to manufacturer's tolerance of +/-10mm.









# **ōken Bathroom Collection**



### öken Robe Hook

22mm[W] x 72mm[H] x 30mm[D]

RBA1631-100



#### **ōken Double Robe Hook**

103mm[W] x 25mm[H] x 30mm[D]

RBA1631-110



## öken Toilet Roll Holder #1

146mm[W] x 22mm[H] x 98mm[D]

RBA1631-102



## öken Toilet Roll Holder #2

165mm[W] x 25mm[H] x 60mm[D]

RBA1631-112



### ōken Towel Loop

207mm[W] x 22mm[H] x 98mm[D]

RBA1631-103



## öken Double Toilet Roll Holder

300mm[W] x 25mm[H] x 60mm[D]

RBA1631-122



## öken Towel Rail #1

600mm[W] x 22mm[H] x 50mm[D]

RBA1631-104



#### öken Towel Rail #2

600mm[W] x 22mm[H] x 99mm[D]

RBA1631-114



# öken Toilet Brush Holder

116mm[W] x 330mm[H] x 130mm[D]

RBA1631-139



# ënda Soap Dish

110mm[W] x 38mm[H] x 110mm[D]

RBA1622-101

Revised 04/21 © 2021 by RBA Group