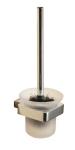

ions and current rough-in details should be furnished with each fixture. Do not rough in without certified dimensions. Dimensions are subject to manufacturer's tolerance of +/-10mm.









# **ōken Bathroom Collection**



### öken Robe Hook

22mm[W] x 72mm[H] x 30mm[D]

RBA1631-100



#### **ōken Double Robe Hook**

103mm[W] x 25mm[H] x 30mm[D]

RBA1631-110



## öken Toilet Roll Holder #1

146mm[W] x 22mm[H] x 98mm[D]

RBA1631-102



## öken Toilet Roll Holder #2

165mm[W] x 25mm[H] x 60mm[D]

RBA1631-112



### ōken Towel Loop

207mm[W] x 22mm[H] x 98mm[D]

RBA1631-103



## öken Double Toilet Roll Holder

300mm[W] x 25mm[H] x 60mm[D]

RBA1631-122



## öken Towel Rail #1

600mm[W] x 22mm[H] x 50mm[D]

RBA1631-104



#### öken Towel Rail #2

600mm[W] x 22mm[H] x 99mm[D]

RBA1631-114



# öken Toilet Brush Holder

116mm[W] x 330mm[H] x 130mm[D]

RBA1631-139



# ënda Soap Dish

110mm[W] x 38mm[H] x 110mm[D]

RBA1622-101

Revised 04/21 © 2021 by RBA Group