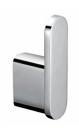

### **Materials & Features**

Manufactured from heavy duty brass with all exposed surfaces in bright chrome. ōken is a suite of attractive commercial grade accessories with radiused corners and edges to increase comfort and minimise catch.

#### **Technical Detail**

Material: Heavy Duty Brass Finish: Bright Chrome

Bracket: 12mm Heavy Duty Brass Lug

Fixings: Included

Available Model RBA1631-114

ōken Towel Rail #2

Important: Installation instructions and current rough-in details should be furnished with each fixture. Do not rough in without certified dimensions. Dimensions are subject to manufacturer's tolerance of +/-10mm.









# **ōken Bathroom Collection**



### öken Robe Hook

22mm[W] x 72mm[H] x 30mm[D]

RBA1631-100



#### **ōken Double Robe Hook**

103mm[W] x 25mm[H] x 30mm[D]

RBA1631-110



## öken Toilet Roll Holder #1

146mm[W] x 22mm[H] x 98mm[D]

RBA1631-102



## öken Toilet Roll Holder #2

165mm[W] x 25mm[H] x 60mm[D]

RBA1631-112



### ōken Towel Loop

207mm[W] x 22mm[H] x 98mm[D]

RBA1631-103



## öken Double Toilet Roll Holder

300mm[W] x 25mm[H] x 60mm[D]

RBA1631-122



## öken Towel Rail #1

600mm[W] x 22mm[H] x 50mm[D]

RBA1631-104



#### öken Towel Rail #2

600mm[W] x 22mm[H] x 99mm[D]

RBA1631-114



# öken Toilet Brush Holder

116mm[W] x 330mm[H] x 130mm[D]

RBA1631-139



# ënda Soap Dish

110mm[W] x 38mm[H] x 110mm[D]

RBA1622-101

Revised 04/21 © 2021 by RBA Group