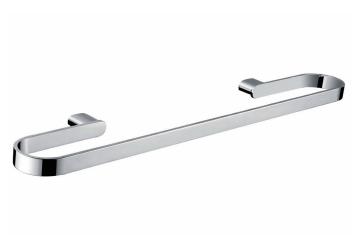

### **Materials & Features**

Manufactured from heavy duty brass with all exposed surfaces in bright chrome. ōken is a suite of attractive commercial grade accessories with radiused corners and edges to increase comfort and minimise catch.

#### **Technical Detail**

Material: Heavy Duty Brass Finish: Bright Chrome

Bracket: 12mm Heavy Duty Brass Lug

Fixings: Included

Available Model RBA1631-114

ōken Towel Rail #2

Important: Installation instructions and current rough-in details should be furnished with each fixture. Do not rough in without certified dimensions. Dimensions are subject to manufacturer's tolerance of +/-10mm.









# **ōken Bathroom Collection**



### öken Robe Hook

22mm[W] x 72mm[H] x 30mm[D]

RBA1631-100



#### **ōken Double Robe Hook**

103mm[W] x 25mm[H] x 30