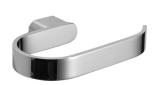

Features**

Manufactured from heavy duty brass with all exposed surfaces in bright chrome. ōken is a suite of attractive commercial grade accessories with radiused corners and edges to increase comfort and minimise catch.

#### **Technical Detail**

Material: Heavy Duty Brass Finish: Bright Chrome

Bracket: 12mm Heavy Duty Brass Lug

Fixings: Included

Available Model RBA1631-114

ōken Towel Rail #2

Important: Installation instructions and current rough-in details should be furnished with each fixture. Do not rough in without certified dimensions. Dimensions are subject to manufacturer's tolerance of +/-10mm.









# **ōken Bathroom Collection**



### öken Robe Hook

22mm[W] x 72mm[H] x 30mm[D]

RBA1631-100



#### **ōken Double Robe Hook**

103mm[W] x 25mm[H] x 30mm[D]

RBA1631-110



## öken Toilet Roll Holder #1

146mm[W] x 22mm[H] x 98mm[D]

RBA1631-102



## öken Toilet Roll Holder #2

165mm[W] x 25mm[H] x 60mm[D]

RBA1631-112



### ōken Towel Loop

207mm[W] x 22mm[H] x 98mm[D]

RBA1631-103



## öken Double Toilet Roll Holder

300mm[W] x 25mm[H] x 60mm[D]

RBA1631-122



## öken Towel Rail #1

600mm[W] x 22mm[H] x 50mm[D]

RBA1631-104



#### öken Towel Rail #2

600mm[W] x 22mm[H] x 99mm[D]

RBA1631-114



# öken Toilet Brush Holder

116mm[W] x 330mm[H] x 130mm[D]

RBA1631-139



# ënda Soap Dish

110mm[W] x 38mm[H] x 110mm[D]

RBA1622-101

Revised 04/21 © 2021 by RBA Group