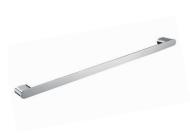

#### öken Towel Rail #2

600mm[W] x 22mm[H] x 99mm[D]

RBA1631-114

#### **Technical Detail**

Material: Heavy Duty Brass Finish: Bright Chrome

Bracket: 12mm Heavy Duty Brass Lug

Fixings: Included

Available Model RBA1631-114

ōken Towel Rail #2

Important: Installation instructions and current rough-in details should be furnished with each fixture. Do not rough in without certified dimensions. Dimensions are subject to manufacturer's tolerance of +/-10mm.