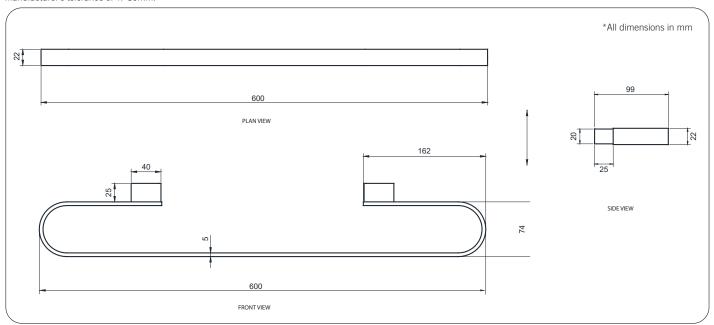

### **Materials & Features**

Manufactured from heavy duty brass with all exposed surfaces in bright chrome. ōken is a suite of attractive commercial grade accessories with radiused corners and edges to increase comfort and minimise catch.

#### **Technical Detail**

Material: Heavy Duty Brass Finish: Bright Chrome

Bracket: 12mm Heavy Duty Brass Lug

Fixings: Included

Available Model RBA1631-114

ōken Towel Rail #2

Important: Installation instructions and current rough-in details should be furnished with each fixture. Do not rough in without certified dimensions. Dimensions are subject to manufacturer's tolerance of +/-10mm.









# **ōken Bathroom Collection**



### öken Robe Hook

22mm[W] x 72mm[H] x 30mm[D]

RBA1631-100



#### **ōken Double Robe Hook**

103mm[W] x 25mm[H] x 30mm[D]

RBA1631-110



## öken Toilet Roll Holder #1

146mm[W] x 22mm[H] x 98mm[D]

RBA1631-102



## öken Toilet Roll Holder #2

165mm[W] x 25mm[H] x 60mm[D]

RBA1631-112



### ōken Towel Loop

207mm[W] x 22mm[H] x 98mm[D]

RBA1631-103



## öken Double Toilet Roll Holder

300mm[W] x 25mm[H] x 60mm[D]

RBA1631-122



## öken Towel Rail #1

600mm[W] x 22mm[H] x 50mm[D]

RBA1631-104



#### öken Towel Rail #2

600mm[W] x 22mm[H] x 99mm[D]

RBA1631-114



# öken Toilet Brush Holder

116mm[W] x 330mm[H] x 130mm[D]

RBA1631-139



# ënda Soap Dish

110mm[W] x 38mm[H] x 110mm[D]

RBA1622-101

Revised 04/21 © 2021 by RBA Group