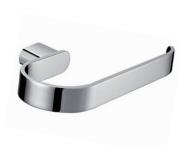

th radiused corners and edges to increase comfort and minimise catch.

#### **Technical Detail**

Material: Heavy Duty Brass Finish: Bright Chrome

Bracket: 12mm Heavy Duty Brass Lug

Fixings: Included

Available Model RBA1631-114

ōken Towel Rail #2

Important: Installation instructions and current rough-in details should be furnished with each fixture. Do not rough in without certified dimensions. Dimensions are subject to manufacturer's tolerance of +/-10mm.









# **ōken Bathroom Collection**



### öken Robe Hook

22mm[W] x 72mm[H] x 30mm[D]

RBA1631-100



#### **ōken Double Robe Hook**

103mm[W] x 25mm[H] x 30mm[D]

RBA1631-110



## öken Toilet Roll Holder #1

146mm[W] x 22mm[H] x 98mm[D]

RBA1631-102



## öken Toilet Roll Holder #2

165mm[W] x 25mm[H] x 60mm[D]

RBA1631-112



### ōken Towel Loop

207mm[W] x 22mm[H] x 98mm[D]

RBA1631-103



## öken Double Toilet Roll Holder

300mm[W] x 25mm[H] x 60mm[D]

RBA1631-122



## öken Towel Rail #1

600mm[W] x 22mm[H] x 50mm[D]

RBA1631-104



#### öken Towel Rail #2

600mm[W] x 22mm[H] x 99mm[D]

RBA1631-114



# öken Toilet Brush Holder

116mm[W] x 330mm[H] x 130mm[D]

RBA1631-139



# ënda Soap Dish

110mm[W] x 38mm[H] x 110mm[D]

RBA1622-101

Revised 04/21 © 2021 by RBA Group