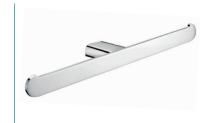

ch.

#### **Technical Detail**

Material: Heavy Duty Brass Finish: Bright Chrome

Bracket: 12mm Heavy Duty Brass Lug

Fixings: Included

Available Model RBA1631-114

ōken Towel Rail #2

Important: Installation instructions and current rough-in details should be furnished with each fixture. Do not rough in without certified dimensions. Dimensions are subject to manufacturer's tolerance of +/-10mm.









# **ōken Bathroom Collection**



### öken Robe Hook

22mm[W] x 72mm[H] x 30mm[D]

RBA1631-100



#### **ōken Double Robe Hook**

103mm[W] x 25mm[H] x 30mm[D]

RBA1631-110



## öken Toilet Roll Holder #1

146mm[W] x 22mm[H] x 98mm[D]

RBA1631-102



## öken Toilet Roll Holder #2

165mm[W] x 25mm[H] x 60mm[D]

RBA1631-112



### ōken Towel Loop

207mm[W] x 22mm[H] x 98mm[D]

RBA1631-103



## öken Double Toilet Roll Holder

300mm[W] x 25mm[H] x 60mm[D]

RBA1631-122



## öken Towel Rail #1

600mm[W] x 22mm[H] x 50mm[D]

RBA1631-104



#### öken Towel Rail #2

600mm[W] x 22mm[H] x 99mm[D]

RBA1631-114



# öken Toilet Brush Holder

116mm[W] x 330mm[H] x 130mm[D]

RBA1631-139



# ënda Soap Dish

110mm[W] x 38mm[H] x 110mm[D]

RBA1622-101

Revised 04/21 © 2021 by RBA Group