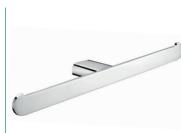

#### ōken Towel Rail #1

600mm[W] x 22mm[H] x 50mm[D] RBA1631-104

#### öken Towel Rail #2

600mm[W] x 22mm[H] x 99mm[D] RBA1631-114