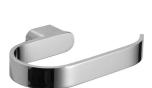

# öken Toilet Roll Holder #2

## Model RBA1631-112

#### **Technical Detail**

Material: Finish: Bracket: Fixings:

Heavy Duty Brass Bright Chrome 12mm Heavy Duty Brass Lug Included

**Available Model** RBA1631-112

ōken Toilet Roll Holder #2

Important: Installation instructions and current rough-in details should be furnished with each fixture. Do not rough in without certified dimensions. Dimensions are subject to manufacturer's tolerance of +/-10mm.