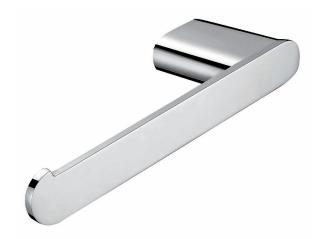

# öken Toilet Roll Holder #2

## Model RBA1631-112

#### **Materials & Features**

Manufactured from heavy duty brass with all exposed surfaces in bright chrome. ōken is a suite of attractive commercial grade accessories with radiused corners and edges to increase comfort and minimise catch.

#### **Technical Detail**

Material: Finish: Bracket: Fixings:

Heavy Duty Brass Bright Chrome 12mm Heavy Duty Brass Lug Included

**Available Model** RBA1631-112

ōken Toilet Roll Holder #2

Important: Installation instructions and current rough-in details should be furnished with each fixture. Do not rough in without certified dimensions. Dimensions are subject to manufacturer's tolerance of +/-10mm.