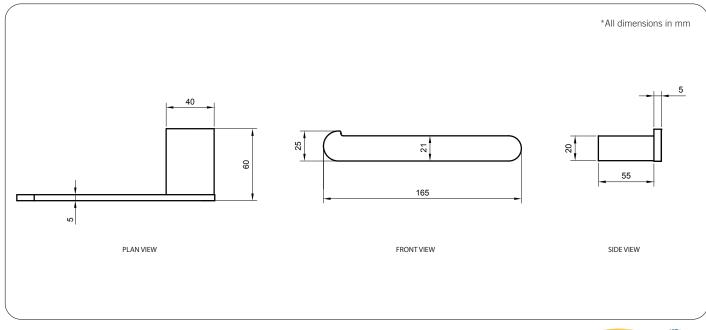

#### **Technical Detail**

Material: Finish: Bracket: Fixings:

Heavy Duty Brass Bright Chrome 12mm Heavy Duty Brass Lug Included

**Available Model** RBA1631-112

ōken Toilet Roll Holder #2

Important: Installation instructions and current rough-in details should be furnished with each fixture. Do not rough in without certified dimensions. Dimensions are subject to manufacturer's tolerance of +/-10mm.

#### öken Double Robe Hook

103mm[W] x 25mm[H] x 30mm[D] RBA1631-110

öken Toilet Roll Holder #1 146mm[W] x 22mm[H] x 98mm[D] RBA1631-102

öken Toilet Roll Holder #2

165mm[W] x 25mm[H] x 60mm[D] **RBA1631-112** 