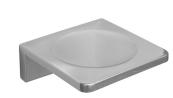

#### ënda Soap Dish

110mm[W] x 38mm[H] x 110mm[D] RBA1622-101

Revised 04/21 © 2021 by RBA Group