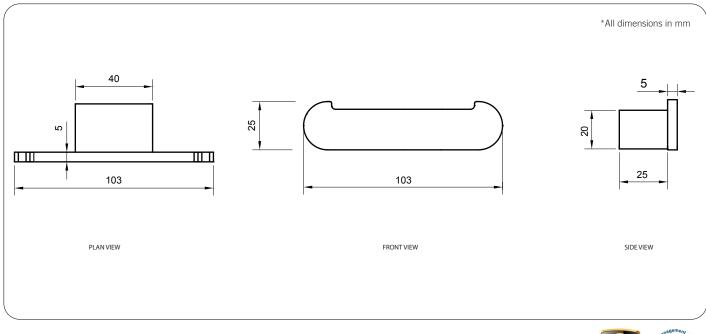

#### **Technical Detail**

Material: Finish: Bracket: Fixings:

Heavy Duty Brass Bright Chrome 12mm Heavy Duty Brass Lug Included

#### **Available Model** RBA1631-110

ōken Double Robe Hook

Important: Installation instructions and current rough-in details should be furnished with each fixture. Do not rough in without certified dimensions. Dimensions are subject to manufacturer's tolerance of +/-10mm.

#### öken Double Robe Hook

103mm[W] x 25mm[H] x 30mm[D] RBA1631-110

öken Toilet Roll Holder #1 146mm[W] x 22mm[H] x 98mm[D] RBA1631-102

öken Toilet Roll Holder #2

165mm[W] x 25mm[H] x 60mm[D] **RBA1631-112** 