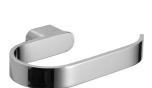

## **ōken Double Robe Hook**

#### **Available Model** RBA1631-110

ōken Double Robe Hook

Important: Installation instructions and current rough-in details should be furnished with each fixture. Do not rough in without certified dimensions. Dimensions are subject to manufacturer's tolerance of +/-10mm.

#### öken Double Robe Hook

103mm[W] x 25mm[H] x 30mm[D] RBA1631-110

öken Toilet Roll Holder #1 146mm[W] x 22mm[H] x 98mm[D] RBA1631-102

öken Toilet Roll Holder #2

165mm[W] x 25mm[H] x 60mm[D] **RBA1631-112** 