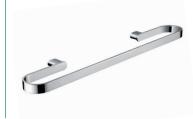

## **ōken Bathroom Collection**

ōken Robe Hook

22mm[W] x 72mm[H] x 30mm[D] **RBA1631-100** 

#### ōken Towel Loop

207mm[W] x 22mm[H] x 98mm[D] RBA1631-103

#### ōken Towel Rail #1

600mm[W] x 22mm[H] x 50mm[D] RBA1631-104

#### öken Towel Rail #2

600mm[W] x 22mm[H] x 99mm[D] RBA1631-114