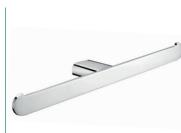

t certified dimensions. Dimensions are subject to manufacturer's tolerance of +/-10mm.





As improvements in the design and performance of RBA products are continuous, specifications may be subject to change without notice. The illustrations and descriptions herein are applicable to production as of the date of this Technical Data Sheet. Revised 04/21 © 2021 by RBA Group TD/Model RBA1631-110/0421

#### ず r b a

## **ōken Bathroom Collection**



ōken Robe Hook

22mm[W] x 72mm[H] x 30mm[D] **RBA1631-100** 



#### öken Double Robe Hook

103mm[W] x 25mm[H] x 30mm[D] RBA1631-110



öken Toilet Roll Holder #1 146mm[W] x 22mm[H] x 98mm[D] RBA1631-102



öken Toilet Roll Holder #2

165mm[W] x 25mm[H] x 60mm[D] **RBA1631-112** 



#### ōken Towel Loop

207mm[W] x 22mm[H] x 98mm[D] RBA1631-103



### öken Double Toilet Roll Holder

300mm[W] x 25mm[H] x 60mm[D] RBA1631-122



#### ōken Towel Rail #1

600mm[W] x 22mm[H] x 50mm[D] RBA1631-104



#### öken Towel Rail #2

600mm[W] x 22mm[H] x 99mm[D] RBA1631-114



#### öken Toilet Brush Holder

116mm[W] x 330mm[H] x 130mm[D] RBA1631-139



#### ënda Soap Dish

110mm[W] x 38mm[H] x 110mm[D] RBA1622-101

Revised 04/21 © 2021 by RBA Group