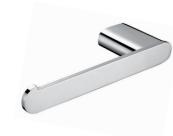

#### öken Double Robe Hook

103mm[W] x 25mm[H] x 30mm[D] RBA1631-110

öken Toilet Roll Holder #1 146mm[W] x 22mm[H] x 98mm[D] RBA1631-102

öken Toilet Roll Holder #2

165mm[W] x 25mm[H] x 60mm[D] **RBA1631-112** 