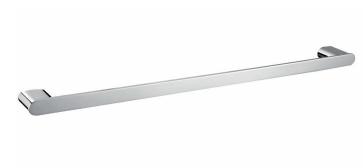

#### **Materials & Features**

Manufactured from heavy duty brass with all exposed surfaces in bright chrome. Ōken is a suite of attractive commercial grade accessories with radiused corners and edges to increase comfort and minimise catch.

#### **Technical Detail**

Material: Heavy Duty Brass Finish: Bright Chrome

Bracket: 12mm Heavy Duty Brass Lug

Fixings: Included

Available Model RBA1631-104

ōken Towel Rail #1

Important: Installation instructions and current rough-in details should be furnished with each fixture. Do not rough in without certified dimensions. Dimensions are subject to manufacturer's tolerance of +/-10mm.









# **ōken Bathroom Collection**



#### öken Robe Hook

22mm[W] x 72mm[H] x 30mm[D]

RBA1631-100



#### **ōken Double Robe Hook**

103mm[W] x 25mm[H] x