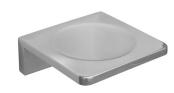

# ënda Soap Dish

110mm[W] x 38mm[H] x 110mm[D]

RBA1622-101

Revised 04/21 © 2021 by RBA Group