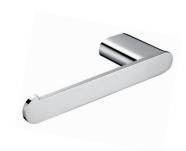

right chrome. Ōken is a suite of attractive commercial grade accessories with radiused corners and edges to increase comfort and minimise catch.

#### **Technical Detail**

Material: Heavy Duty Brass Finish: Bright Chrome

Bracket: 12mm Heavy Duty Brass Lug

Fixings: Included

Available Model RBA1631-104

ōken Towel Rail #1

Important: Installation instructions and current rough-in details should be furnished with each fixture. Do not rough in without certified dimensions. Dimensions are subject to manufacturer's tolerance of +/-10mm.









# **ōken Bathroom Collection**



#### öken Robe Hook

22mm[W] x 72mm[H] x 30mm[D]

RBA1631-100



#### **ōken Double Robe Hook**

103mm[W] x 25mm[H] x 30mm[D]

RBA1631-110



## öken Toilet Roll Holder #1

146mm[W] x 22mm[H] x 98mm[D]

RBA1631-102



## öken Toilet Roll Holder #2

165mm[W] x 25mm[H] x 60mm[D]

RBA1631-112



#### ōken Towel Loop

207mm[W] x 22mm[H] x 98mm[D]

RBA1631-103



## öken Double Toilet Roll Holder

300mm[W] x 25mm[H] x 60mm[D]

RBA1631-122



### öken Towel Rail #1

600mm[W] x 22mm[H] x 50mm[D]

RBA1631-104



#### öken Towel Rail #2

600mm[W] x 22mm[H] x 99mm[D]

RBA1631-114



# öken Toilet Brush Holder

116mm[W] x 330mm[H] x 130mm[D]

RBA1631-139



# ënda Soap Dish

110mm[W] x 38mm[H] x 110mm[D]

RBA1622-101

Revised 04/21 © 2021 by RBA Group