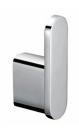

#### **Materials & Features**

Manufactured from heavy duty brass with all exposed surfaces in bright chrome. Ōken is a suite of attractive commercial grade accessories with radiused corners and edges to increase comfort and minimise catch.

#### **Technical Detail**

Material: Heavy Duty Brass Finish: Bright Chrome

Bracket: 12mm Heavy Duty Brass Lug

Fixings: Included

Available Model RBA1631-104

ōken Towel Rail #1

Important: Installation instructions and current rough-in details should be furnished with each fixture. Do not rough in without certified dimensions. Dimensions are subject to manufacturer's tolerance of +/-10mm.









# **ōken Bathroom Collection**



#### öken Robe Hook

22mm[W] x 72mm[H] x 30mm[D]

RBA1631-100



#### **ōken Double Robe Hook**

103mm[W] x 25mm[H] x 30mm[D]

RBA1631-110



## öken Toilet Roll Holder #1

146mm[W] x 22mm[H] x 98mm[D]

RBA1631-102



## öken Toilet Roll Holder #2

165mm[W] x 25mm[H] x 60mm[D]

RBA1631-112



#### ōken Towel Loop

207mm[W] x 22mm[H] x 98mm[D]

RBA1631-103



## öken Double Toilet Roll Holder

300mm[W] x 25mm[H] x 60mm[D]

RBA1631-122



### öken Towel Rail #1

600mm[W] x 22mm[H] x 50mm[D]

RBA1631-104



#### öken Towel Rail #2

600mm[W] x 22mm[H] x 99mm[D]

RBA1631-114



# öken Toilet Brush Holder

116mm[W] x 330mm[H] x 130mm[D]

RBA1631-139



# ënda Soap Dish

110mm[W] x 38mm[H] x 110mm[D]

RBA1622-101

Revised 04/21 © 2021 by RBA Group