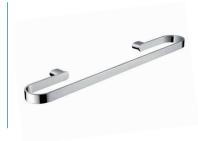

l RBA1631-104

ōken Towel Rail #1

Important: Installation instructions and current rough-in details should be furnished with each fixture. Do not rough in without certified dimensions. Dimensions are subject to manufacturer's tolerance of +/-10mm.









# **ōken Bathroom Collection**



#### öken Robe Hook

22mm[W] x 72mm[H] x 30mm[D]

RBA1631-100



#### **ōken Double Robe Hook**

103mm[W] x 25mm[H] x 30mm[D]

RBA1631-110



## öken Toilet Roll Holder #1

146mm[W] x 22mm[H] x 98mm[D]

RBA1631-102



## öken Toilet Roll Holder #2

165mm[W] x 25mm[H] x 60mm[D]

RBA1631-112



#### ōken Towel Loop

207mm[W] x 22mm[H] x 98mm[D]

RBA1631-103



## öken Double Toilet Roll Holder

300mm[W] x 25mm[H] x 60mm[D]

RBA1631-122



### öken Towel Rail #1

600mm[W] x 22mm[H] x 50mm[D]

RBA1631-104



#### öken Towel Rail #2

600mm[W] x 22mm[H] x 99mm[D]

RBA1631-114



# öken Toilet Brush Holder

116mm[W] x 330mm[H] x 130mm[D]

RBA1631-139



# ënda Soap Dish

110mm[W] x 38mm[H] x 110mm[D]

RBA1622-101

Revised 04/21 © 2021 by RBA Group