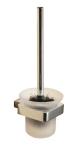

s and current rough-in details should be furnished with each fixture. Do not rough in without certified dimensions. Dimensions are subject to manufacturer's tolerance of +/-10mm.









# **ōken Bathroom Collection**



#### öken Robe Hook

22mm[W] x 72mm[H] x 30mm[D]

RBA1631-100



#### **ōken Double Robe Hook**

103mm[W] x 25mm[H] x 30mm[D]

RBA1631-110



## öken Toilet Roll Holder #1

146mm[W] x 22mm[H] x 98mm[D]

RBA1631-102



## öken Toilet Roll Holder #2

165mm[W] x 25mm[H] x 60mm[D]

RBA1631-112



#### ōken Towel Loop

207mm[W] x 22mm[H] x 98mm[D]

RBA1631-103



## öken Double Toilet Roll Holder

300mm[W] x 25mm[H] x 60mm[D]

RBA1631-122



### öken Towel Rail #1

600mm[W] x 22mm[H] x 50mm[D]

RBA1631-104



#### öken Towel Rail #2

600mm[W] x 22mm[H] x 99mm[D]

RBA1631-114



# öken Toilet Brush Holder

116mm[W] x 330mm[H] x 130mm[D]

RBA1631-139



# ënda Soap Dish

110mm[W] x 38mm[H] x 110mm[D]

RBA1622-101

Revised 04/21 © 2021 by RBA Group