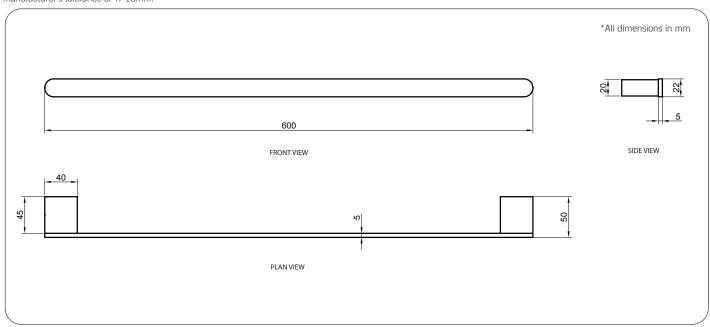

#### **Materials & Features**

Manufactured from heavy duty brass with all exposed surfaces in bright chrome. Ōken is a suite of attractive commercial grade accessories with radiused corners and edges to increase comfort and minimise catch.

#### **Technical Detail**

Material: Heavy Duty Brass Finish: Bright Chrome

Bracket: 12mm Heavy Duty Brass Lug

Fixings: Included

Available Model RBA1631-104

ōken Towel Rail #1

Important: Installation instructions and current rough-in details should be furnished with each fixture. Do not rough in without certified dimensions. Dimensions are subject to manufacturer's tolerance of +/-10mm.









# **ōken Bathroom Collection**



#### öken Robe Hook

22mm[W] x 72mm[H] x 30mm[D]

RBA1631-100



#### **ōken Double Robe Hook**

103mm[W] x 25mm[H] x 30mm[D]

RBA1631-110



## öken Toilet Roll Holder #1

146mm[W] x 22mm[H] x 98mm[D]

RBA1631-102



## öken Toilet Roll Holder #2

165mm[W] x 25mm[H] x 60mm[D]

RBA1631-112



#### ōken Towel Loop

207mm[W] x 22mm[H] x 98mm[D]

RBA1631-103



## öken Double Toilet Roll Holder

300mm[W] x 25mm[H] x 60mm[D]

RBA1631-122



### öken Towel Rail #1

600mm[W] x 22mm[H] x 50mm[D]

RBA1631-104



#### öken Towel Rail #2

600mm[W] x 22mm[H] x 99mm[D]

RBA1631-114



# öken Toilet Brush Holder

116mm[W] x 330mm[H] x 130mm[D]

RBA1631-139



# ënda Soap Dish

110mm[W] x 38mm[H] x 110mm[D]

RBA1622-101

Revised 04/21 © 2021 by RBA Group