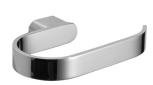

eatures**

Manufactured from heavy duty brass with all exposed surfaces in bright chrome. Ōken is a suite of attractive commercial grade accessories with radiused corners and edges to increase comfort and minimise catch.

#### **Technical Detail**

Material: Heavy Duty Brass Finish: Bright Chrome

Bracket: 12mm Heavy Duty Brass Lug

Fixings: Included

Available Model RBA1631-104

ōken Towel Rail #1

Important: Installation instructions and current rough-in details should be furnished with each fixture. Do not rough in without certified dimensions. Dimensions are subject to manufacturer's tolerance of +/-10mm.









# **ōken Bathroom Collection**



#### öken Robe Hook

22mm[W] x 72mm[H] x 30mm[D]

RBA1631-100



#### **ōken Double Robe Hook**

103mm[W] x 25mm[H] x 30mm[D]

RBA1631-110



## öken Toilet Roll Holder #1

146mm[W] x 22mm[H] x 98mm[D]

RBA1631-102



## öken Toilet Roll Holder #2

165mm[W] x 25mm[H] x 60mm[D]

RBA1631-112



#### ōken Towel Loop

207mm[W] x 22mm[H] x 98mm[D]

RBA1631-103



## öken Double Toilet Roll Holder

300mm[W] x 25mm[H] x 60mm[D]

RBA1631-122



### öken Towel Rail #1

600mm[W] x 22mm[H] x 50mm[D]

RBA1631-104



#### öken Towel Rail #2

600mm[W] x 22mm[H] x 99mm[D]

RBA1631-114



# öken Toilet Brush Holder

116mm[W] x 330mm[H] x 130mm[D]

RBA1631-139



# ënda Soap Dish

110mm[W] x 38mm[H] x 110mm[D]

RBA1622-101

Revised 04/21 © 2021 by RBA Group