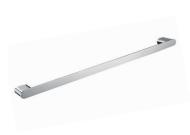

### öken Towel Rail #1

600mm[W] x 22mm[H] x 50mm[D]

RBA1631-104

#### **Technical Detail**

Material: Heavy Duty Brass Finish: Bright Chrome

Bracket: 12mm Heavy Duty Brass Lug

Fixings: Included

Available Model RBA1631-104

ōken Towel Rail #1

Important: Installation instructions and current rough-in details should be furnished with each fixture. Do not rough in without certified dimensions. Dimensions are subject to manufacturer's tolerance of +/-10mm.