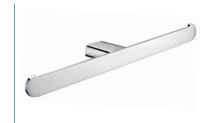

.

#### **Technical Detail**

Material: Heavy Duty Brass Finish: Bright Chrome

Bracket: 12mm Heavy Duty Brass Lug

Fixings: Included

Available Model RBA1631-104

ōken Towel Rail #1

Important: Installation instructions and current rough-in details should be furnished with each fixture. Do not rough in without certified dimensions. Dimensions are subject to manufacturer's tolerance of +/-10mm.









# **ōken Bathroom Collection**



#### öken Robe Hook

22mm[W] x 72mm[H] x 30mm[D]

RBA1631-100



#### **ōken Double Robe Hook**

103mm[W] x 25mm[H] x 30mm[D]

RBA1631-110



## öken Toilet Roll Holder #1

146mm[W] x 22mm[H] x 98mm[D]

RBA1631-102



## öken Toilet Roll Holder #2

165mm[W] x 25mm[H] x 60mm[D]

RBA1631-112



#### ōken Towel Loop

207mm[W] x 22mm[H] x 98mm[D]

RBA1631-103



## öken Double Toilet Roll Holder

300mm[W] x 25mm[H] x 60mm[D]

RBA1631-122



### öken Towel Rail #1

600mm[W] x 22mm[H] x 50mm[D]

RBA1631-104



#### öken Towel Rail #2

600mm[W] x 22mm[H] x 99mm[D]

RBA1631-114



# öken Toilet Brush Holder

116mm[W] x 330mm[H] x 130mm[D]

RBA1631-139



# ënda Soap Dish

110mm[W] x 38mm[H] x 110mm[D]

RBA1622-101

Revised 04/21 © 2021 by RBA Group