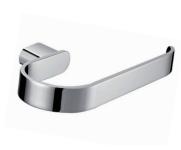

h radiused corners and edges to increase comfort and minimise catch.

#### **Technical Detail**

Material: Heavy Duty Brass Finish: Bright Chrome

Bracket: 12mm Heavy Duty Brass Lug

Fixings: Included

Available Model RBA1631-104

ōken Towel Rail #1

Important: Installation instructions and current rough-in details should be furnished with each fixture. Do not rough in without certified dimensions. Dimensions are subject to manufacturer's tolerance of +/-10mm.









# **ōken Bathroom Collection**



#### öken Robe Hook

22mm[W] x 72mm[H] x 30mm[D]

RBA1631-100



#### **ōken Double Robe Hook**

103mm[W] x 25mm[H] x 30mm[D]

RBA1631-110



## öken Toilet Roll Holder #1

146mm[W] x 22mm[H] x 98mm[D]

RBA1631-102



## öken Toilet Roll Holder #2

165mm[W] x 25mm[H] x 60mm[D]

RBA1631-112



#### ōken Towel Loop

207mm[W] x 22mm[H] x 98mm[D]

RBA1631-103



## öken Double Toilet Roll Holder

300mm[W] x 25mm[H] x 60mm[D]

RBA1631-122



### öken Towel Rail #1

600mm[W] x 22mm[H] x 50mm[D]

RBA1631-104



#### öken Towel Rail #2

600mm[W] x 22mm[H] x 99mm[D]

RBA1631-114



# öken Toilet Brush Holder

116mm[W] x 330mm[H] x 130mm[D]

RBA1631-139



# ënda Soap Dish

110mm[W] x 38mm[H] x 110mm[D]

RBA1622-101

Revised 04/21 © 2021 by RBA Group