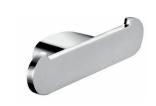

#### **Materials & Features**

Manufactured from heavy duty brass with all exposed surfaces in bright chrome. Ōken is a suite of attractive commercial grade accessories with radiused corners and edges to increase comfort and minimise catch.

#### **Technical Detail**

Material: Heavy Duty Brass Finish: Bright Chrome

Bracket: 12mm Heavy Duty Brass Lug

Fixings: Included

Available Model RBA1631-104

ōken Towel Rail #1

Important: Installation instructions and current rough-in details should be furnished with each fixture. Do not rough in without certified dimensions. Dimensions are subject to manufacturer's tolerance of +/-10mm.









# **ōken Bathroom Collection**



#### öken Robe Hook

22mm[W] x 72mm[H] x 30mm[D]

RBA1631-100



#### **ōken Double Robe Hook**

103mm[W] x 25mm[H] x 30mm[D]

RBA1631-110



## öken Toilet Roll Holder #1

146mm[W] x 22mm[H] x 98mm[D]

RBA1631-102



## öken Toilet Roll Holder #2

165mm[W] x 25mm[H] x 60mm[D]

RBA1631-112



#### ōken Towel Loop

207mm[W] x 22mm[H] x 98mm[D]

RBA1631-103



## öken Double Toilet Roll Holder

300mm[W] x 25mm[H] x 60mm[D]

RBA1631-122



### öken Towel Rail #1

600mm[W] x 22mm[H] x 50mm[D]

RBA1631-104



#### öken Towel Rail #2

600mm[W] x 22mm[H] x 99mm[D]

RBA1631-114



# öken Toilet Brush Holder

116mm[W] x 330mm[H] x 130mm[D]

RBA1631-139



# ënda Soap Dish

110mm[W] x 38mm[H] x 110mm[D]

RBA1622-101

Revised 04/21 © 2021 by RBA Group