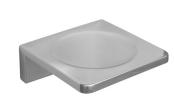

### ënda Soap Dish

110mm[W] x 38mm[H] x 110mm[D] RBA1622-101

Revised 04/21 © 2021 by RBA Group