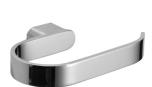

### ōken Towel Loop

### Model RBA1631-103

#### **Technical Detail**

Material: Finish: Bracket: Fixings:

Heavy Duty Brass Bright Chrome 12mm Heavy Duty Brass Lug Included

**Available Model** RBA1631-103

öken Towel Loop

Important: Installation instructions and current rough-in details should be furnished with each fixture. Do not rough in without certified dimensions. Dimensions are subject to manufacturer's tolerance of +/-10mm.

### ōken Towel Loop

207mm[W] x 22mm[H] x 98mm[D] RBA1631-103

öken Double Toilet Roll Holder 300mm[W] x 25mm[H] x 60mm[D] RBA1631-122