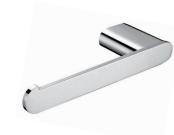

### öken Double Robe Hook

103mm[W] x 25mm[H] x 30mm[D] **RBA1631-110** 

öken Toilet Roll Holder #1 146mm[W] x 22mm[H] x 98mm[D] RBA1631-102

ōken Toilet Roll Holder #2

165mm[W] x 25mm[H] x 60mm[D] **RBA1631-112** 