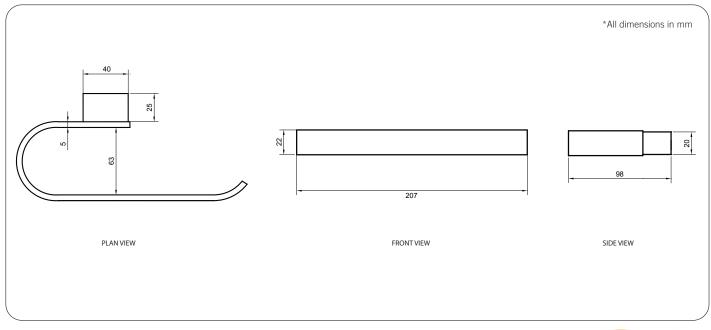

#### **Technical Detail**

Material: Finish: Bracket: Fixings:

Heavy Duty Brass Bright Chrome 12mm Heavy Duty Brass Lug Included

**Available Model** RBA1631-103

öken Towel Loop

Important: Installation instructions and current rough-in details should be furnished with each fixture. Do not rough in without certified dimensions. Dimensions are subject to manufacturer's tolerance of +/-10mm.

### ōken Towel Loop

207mm[W] x 22mm[H] x 98mm[D] RBA1631-103

öken Double Toilet Roll Holder 300mm[W] x 25mm[H] x 60mm[D] RBA1631-122