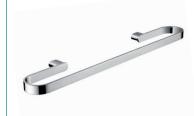

### ōken Towel Loop

### Model RBA1631-103

### **Materials & Features**

Manufactured from heavy duty brass with all exposed surfaces in bright chrome. oken is a suite of attractive commercial grade accessories with radiused corners and edges to increase comfort and minimise catch.

#### **Technical Detail**

Material: Finish: Bracket: Fixings:

Heavy Duty Brass Bright Chrome 12mm Heavy Duty Brass Lug Included

**Available Model** RBA1631-103

öken Towel Loop

Important: Installation instructions and current rough-in details should be furnished with each fixture. Do not rough in without certified dimensions. Dimensions are subject to manufacturer's tolerance of +/-10mm.

### ōken Towel Loop

207mm[W] x 22mm[H] x 98mm[D] RBA1631-103

öken Double Toilet Roll Holder 300mm[W] x 25mm[H] x 60mm[D] RBA1631-122