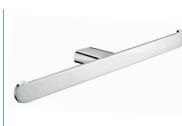

### öken Towel Rail #1

600mm[W] x 22mm[H] x 50mm[D] RBA1631-104

öken Towel Rail #2

600mm[W] x 22mm[H] x 99mm[D] RBA1631-114