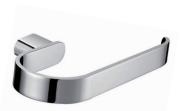

### öken Double Robe Hook

103mm[W] x 25mm[H] x 30mm[D] **RBA1631-110** 

öken Toilet Roll Holder #1 146mm[W] x 22mm[H] x 98mm[D] RBA1631-102

ōken Toilet Roll Holder #2

165mm[W] x 25mm[H] x 60mm[D] **RBA1631-112** 

### ōken Towel Loop

207mm[W] x 22mm[H] x 98mm[D] RBA1631-103

öken Double Toilet Roll Holder 300mm[W] x 25mm[H] x 60mm[D] RBA1631-122