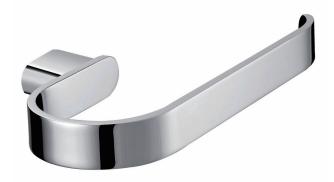

### ōken Towel Loop

### Model RBA1631-103

### **Materials & Features**

Manufactured from heavy duty brass with all exposed surfaces in bright chrome. oken is a suite of attractive commercial grade accessories with radiused corners and edges to increase comfort and minimise catch.