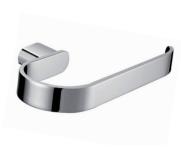

accessories with radiused corners and edges to increase comfort and minimise catch.



Material: Heavy Duty Brass Finish: Bright Chrome

Bracket: 12mm Heavy Duty Brass Lug

Fixings: Included



Available Model RBA1631-102

öken Toilet Roll Holder #1

Important: Installation instructions and current rough-in details should be furnished with each fixture. Do not rough in without certified dimensions. Dimensions are subject to manufacturer's tolerance of +/-10mm.









# **ōken Bathroom Collection**



#### öken Robe Hook

22mm[W] x 72mm[H] x 30mm[D]

RBA1631-100



#### **ōken Double Robe Hook**

103mm[W] x 25mm[H] x 30mm[D]

RBA1631-110



## öken Toilet Roll Holder #1

146mm[W] x 22mm[H] x 98mm[D]

RBA1631-102



## öken Toilet Roll Holder #2

165mm[W] x 25mm[H] x 60mm[D]

RBA1631-112



#### ōken Towel Loop

207mm[W] x 22mm[H] x 98mm[D]

RBA1631-103



### öken Double Toilet Roll Holder

300mm[W] x 25mm[H] x 60mm[D]

RBA1631-122



#### öken Towel Rail #1

600mm[W] x 22mm[H] x 50mm[D]

RBA1631-104



#### öken Towel Rail #2

600mm[W] x 22mm[H] x 99mm[D]

RBA1631-114



## öken Toilet Brush Holder

116mm[W] x 330mm[H] x 130mm[D]

RBA1631-139



## ënda Soap Dish

110mm[W] x 38mm[H] x 110mm[D]

RBA1622-101

Revised 04/21 © 2021 by RBA Group