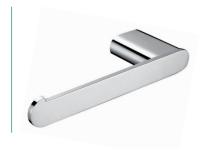

d surfaces in bright chrome. ōken is a suite of attractive commercial grade accessories with radiused corners and edges to increase comfort and minimise catch.



Material: Heavy Duty Brass Finish: Bright Chrome

Bracket: 12mm Heavy Duty Brass Lug

Fixings: Included



Available Model RBA1631-102

öken Toilet Roll Holder #1

Important: Installation instructions and current rough-in details should be furnished with each fixture. Do not rough in without certified dimensions. Dimensions are subject to manufacturer's tolerance of +/-10mm.









# **ōken Bathroom Collection**



#### öken Robe Hook

22mm[W] x 72mm[H] x 30mm[D]

RBA1631-100



#### **ōken Double Robe Hook**

103mm[W] x 25mm[H] x 30mm[D]

RBA1631-110



## öken Toilet Roll Holder #1

146mm[W] x 22mm[H] x 98mm[D]

RBA1631-102



## öken Toilet Roll Holder #2

165mm[W] x 25mm[H] x 60mm[D]

RBA1631-112



#### ōken Towel Loop

207mm[W] x 22mm[H] x 98mm[D]

RBA1631-103



### öken Double Toilet Roll Holder

300mm[W] x 25mm[H] x 60mm[D]

RBA1631-122



#### öken Towel Rail #1

600mm[W] x 22mm[H] x 50mm[D]

RBA1631-104



#### öken Towel Rail #2

600mm[W] x 22mm[H] x 99mm[D]

RBA1631-114



## öken Toilet Brush Holder

116mm[W] x 330mm[H] x 130mm[D]

RBA1631-139



## ënda Soap Dish

110mm[W] x 38mm[H] x 110mm[D]

RBA1622-101

Revised 04/21 © 2021 by RBA Group