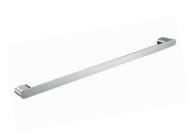

mm Heavy Duty Brass Lug

Fixings: Included



Available Model RBA1631-102

öken Toilet Roll Holder #1

Important: Installation instructions and current rough-in details should be furnished with each fixture. Do not rough in without certified dimensions. Dimensions are subject to manufacturer's tolerance of +/-10mm.









# **ōken Bathroom Collection**



#### öken Robe Hook

22mm[W] x 72mm[H] x 30mm[D]

RBA1631-100



#### **ōken Double Robe Hook**

103mm[W] x 25mm[H] x 30mm[D]

RBA1631-110



## öken Toilet Roll Holder #1

146mm[W] x 22mm[H] x 98mm[D]

RBA1631-102



## öken Toilet Roll Holder #2

165mm[W] x 25mm[H] x 60mm[D]

RBA1631-112



#### ōken Towel Loop

207mm[W] x 22mm[H] x 98mm[D]

RBA1631-103



### öken Double Toilet Roll Holder

300mm[W] x 25mm[H] x 60mm[D]

RBA1631-122



#### öken Towel Rail #1

600mm[W] x 22mm[H] x 50mm[D]

RBA1631-104



#### öken Towel Rail #2

600mm[W] x 22mm[H] x 99mm[D]

RBA1631-114



## öken Toilet Brush Holder

116mm[W] x 330mm[H] x 130mm[D]

RBA1631-139



## ënda Soap Dish

110mm[W] x 38mm[H] x 110mm[D]

RBA1622-101

Revised 04/21 © 2021 by RBA Group