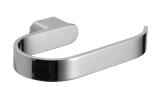

# öken Toilet Roll Holder #1

## Model RBA1631-102

Manufactured from heavy duty brass with all exposed surfaces in bright chrome. ōken is a suite of attractive commercial grade accessories with radiused corners and edges to increase comfort and minimise catch.

Material: Heavy Duty Brass Finish: Bright Chrome

Bracket: 12mm Heavy Duty Brass Lug

Fixings: Included

Available Model RBA1631-102

öken Toilet Roll Holder #1

Important: Installation instructions and current rough-in details should be furnished with each fixture. Do not rough in without certified dimensions. Dimensions are subject to manufacturer's tolerance of +/-10mm.

## öken Toilet Roll Holder #1

146mm[W] x 22mm[H] x 98mm[D]

RBA1631-102