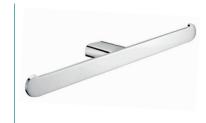

#### öken Towel Rail #1

600mm[W] x 22mm[H] x 50mm[D]

RBA1631-104

#### öken Towel Rail #2

600mm[W] x 22mm[H] x 99mm[D]

RBA1631-114