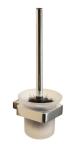

and current rough-in details should be furnished with each fixture. Do not rough in without certified dimensions. Dimensions are subject to manufacturer's tolerance of +/-10mm.









# **ōken Bathroom Collection**



#### öken Robe Hook

22mm[W] x 72mm[H] x 30mm[D]

RBA1631-100



#### **ōken Double Robe Hook**

103mm[W] x 25mm[H] x 30mm[D]

RBA1631-110



## öken Toilet Roll Holder #1

146mm[W] x 22mm[H] x 98mm[D]

RBA1631-102



## öken Toilet Roll Holder #2

165mm[W] x 25mm[H] x 60mm[D]

RBA1631-112



#### ōken Towel Loop

207mm[W] x 22mm[H] x 98mm[D]

RBA1631-103



### öken Double Toilet Roll Holder

300mm[W] x 25mm[H] x 60mm[D]

RBA1631-122



#### öken Towel Rail #1

600mm[W] x 22mm[H] x 50mm[D]

RBA1631-104



#### öken Towel Rail #2

600mm[W] x 22mm[H] x 99mm[D]

RBA1631-114



## öken Toilet Brush Holder

116mm[W] x 330mm[H] x 130mm[D]

RBA1631-139



## ënda Soap Dish

110mm[W] x 38mm[H] x 110mm[D]

RBA1622-101

Revised 04/21 © 2021 by RBA Group