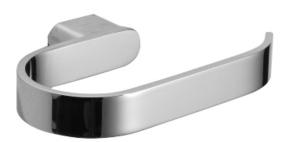

# öken Toilet Roll Holder #1

## Model RBA1631-102

Manufactured from heavy duty brass with all exposed surfaces in bright chrome. ōken is a suite of attractive commercial grade accessories with radiused corners and edges to increase comfort and minimise catch.

Material: Heavy Duty Brass Finish: Bright Chrome

Bracket: 12mm Heavy Duty Brass Lug

Fixings: Included

Available Model RBA1631-102

öken Toilet Roll Holder #1

Important: Installation instructions and current rough-in details should be furnished with each fixture. Do not rough in without certified dimensions. Dimensions are subject to manufacturer's tolerance of +/-10mm.

## öken Toilet Roll Holder #1

146mm[W] x 22mm[H] x 98mm[D]

RBA1631-102