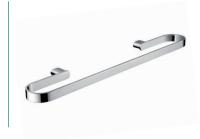

102

öken Toilet Roll Holder #1

Important: Installation instructions and current rough-in details should be furnished with each fixture. Do not rough in without certified dimensions. Dimensions are subject to manufacturer's tolerance of +/-10mm.









# **ōken Bathroom Collection**



#### öken Robe Hook

22mm[W] x 72mm[H] x 30mm[D]

RBA1631-100



#### **ōken Double Robe Hook**

103mm[W] x 25mm[H] x 30mm[D]

RBA1631-110



## öken Toilet Roll Holder #1

146mm[W] x 22mm[H] x 98mm[D]

RBA1631-102



## öken Toilet Roll Holder #2

165mm[W] x 25mm[H] x 60mm[D]

RBA1631-112



#### ōken Towel Loop

207mm[W] x 22mm[H] x 98mm[D]

RBA1631-103



### öken Double Toilet Roll Holder

300mm[W] x 25mm[H] x 60mm[D]

RBA1631-122



#### öken Towel Rail #1

600mm[W] x 22mm[H] x 50mm[D]

RBA1631-104



#### öken Towel Rail #2

600mm[W] x 22mm[H] x 99mm[D]

RBA1631-114



## öken Toilet Brush Holder

116mm[W] x 330mm[H] x 130mm[D]

RBA1631-139



## ënda Soap Dish

110mm[W] x 38mm[H] x 110mm[D]

RBA1622-101

Revised 04/21 © 2021 by RBA Group