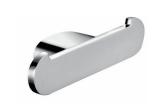

# öken Toilet Roll Holder #1

## Model RBA1631-102



Manufactured from heavy duty brass with all exposed surfaces in bright chrome. ōken is a suite of attractive commercial grade accessories with radiused corners and edges to increase comfort and minimise catch.



Material: Heavy Duty Brass Finish: Bright Chrome

Bracket: 12mm Heavy Duty Brass Lug

Fixings: Included



Available Model RBA1631-102

öken Toilet Roll Holder #1

Important: Installation instructions and current rough-in details should be furnished with each fixture. Do not rough in without certified dimensions. Dimensions are subject to manufacturer's tolerance of +/-10mm.









# **ōken Bathroom Collection**



#### öken Robe Hook

22mm[W] x 72mm[H] x 30mm[D]

RBA1631-100



#### **ōken Double Robe Hook**

103mm[W] x 25mm[H] x 30mm[D]

RBA1631-110



## öken Toilet Roll Holder #1

146mm[W] x 22mm[H] x 98mm[D]

RBA1631-102



## öken Toilet Roll Holder #2

165mm[W] x 25mm[H] x 60mm[D]

RBA1631-112



#### ōken Towel Loop

207mm[W] x 22mm[H] x 98mm[D]

RBA1631-103



### öken Double Toilet Roll Holder

300mm[W] x 25mm[H] x 60mm[D]

RBA1631-122



#### öken Towel Rail #1

600mm[W] x 22mm[H] x 50mm[D]

RBA1631-104



#### öken Towel Rail #2

600mm[W] x 22mm[H] x 99mm[D]

RBA1631-114



## öken Toilet Brush Holder

116mm[W] x 330mm[H] x 130mm[D]

RBA1631-139



## ënda Soap Dish

110mm[W] x 38mm[H] x 110mm[D]

RBA1622-101

Revised 04/21 © 2021 by RBA Group