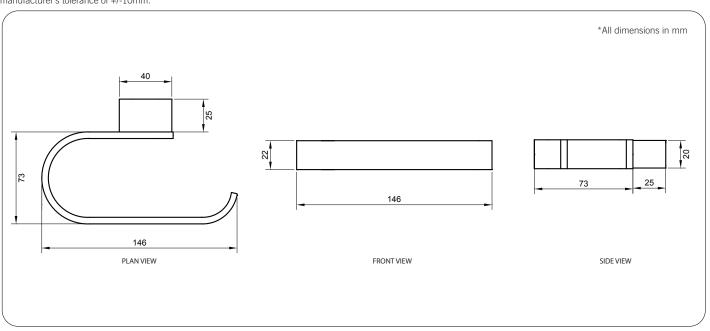

Material: Heavy Duty Brass Finish: Bright Chrome

Bracket: 12mm Heavy Duty Brass Lug

Fixings: Included

Available Model RBA1631-102

öken Toilet Roll Holder #1

Important: Installation instructions and current rough-in details should be furnished with each fixture. Do not rough in without certified dimensions. Dimensions are subject to manufacturer's tolerance of +/-10mm.

## öken Toilet Roll Holder #1

146mm[W] x 22mm[H] x 98mm[D]

RBA1631-102