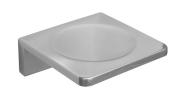

## ënda Soap Dish

110mm[W] x 38mm[H] x 110mm[D]

RBA1622-101

Revised 04/21 © 2021 by RBA Group