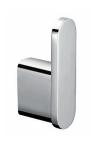

# öken Toilet Roll Holder #1

## Model RBA1631-102



Manufactured from heavy duty brass with all exposed surfaces in bright chrome. ōken is a suite of attractive commercial grade accessories with radiused corners and edges to increase comfort and minimise catch.



Material: Heavy Duty Brass Finish: Bright Chrome

Bracket: 12mm Heavy Duty Brass Lug

Fixings: Included



Available Model RBA1631-102

öken Toilet Roll Holder #1

Important: Installation instructions and current rough-in details should be furnished with each fixture. Do not rough in without certified dimensions. Dimensions are subject to manufacturer's tolerance of +/-10mm.









# **ōken Bathroom Collection**



#### öken Robe Hook

22mm[W] x 72mm[H] x 30mm[D]

RBA1631-100



#### **ōken Double Robe Hook**

103mm[W] x 25mm[H] x 30mm[D]

RBA1631-110



## öken Toilet Roll Holder #1

146mm[W] x 22mm[H] x 98mm[D]

RBA1631-102



## öken Toilet Roll Holder #2

165mm[W] x 25mm[H] x 60mm[D]

RBA1631-112



#### ōken Towel Loop

207mm[W] x 22mm[H] x 98mm[D]

RBA1631-103



### öken Double Toilet Roll Holder

300mm[W] x 25mm[H] x 60mm[D]

RBA1631-122



#### öken Towel Rail #1

600mm[W] x 22mm[H] x 50mm[D]

RBA1631-104



#### öken Towel Rail #2

600mm[W] x 22mm[H] x 99mm[D]

RBA1631-114



## öken Toilet Brush Holder

116mm[W] x 330mm[H] x 130mm[D]

RBA1631-139



## ënda Soap Dish

110mm[W] x 38mm[H] x 110mm[D]

RBA1622-101

Revised 04/21 © 2021 by RBA Group