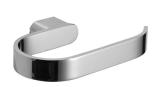

en Robe Hook

## Model RBA1631-100

### **Materials & Features**

Manufactured from heavy duty brass with all exposed surfaces in bright chrome. Ōken is a suite of attractive commercial grade accessories with radiused corners and edges to increase comfort and minimise catch.

### **Technical Detail**

Material: Heavy Duty Brass Finish: Bright Chrome

Bracket: 12mm Heavy Duty Brass Lug

Fixings: Included

Important: Installation instructions and current rough-in details should be furnished with each fixture. Do not rough in without certified dimensions. Dimensions are subject to manufacturer's tolerance of +/-10mm.









# **ōken Bathroom Collection**



### öken Robe Hook

22mm[W] x 72mm[H] x 30mm[D]

RBA1631-100



#### öken Double Robe Hook

103mm[W] x 25mm[H] x 30mm[D]

RBA1631-110



## öken Toilet Roll Holder #1

146mm[W] x 22mm[H] x 98mm[D]

RBA1631-102



## öken Toilet Roll Holder #2

165mm[W] x 25mm[H] x 60mm[D]

RBA1631-112



### öken Towel Loop

207mm[W] x 22mm[H] x 98mm[D]

RBA1631-103



## öken Double Toilet Roll Holder

300mm[W] x 25mm[H] x 60mm[D]

RBA1631-122



## öken Towel Rail #1

600mm[W] x 22mm[H] x 50mm[D]

RBA1631-104



#### öken Towel Rail #2

600mm[W] x 22mm[H] x 99mm[D]

RBA1631-114



## öken Toilet Brush Holder

116mm[W] x 330mm[H] x 130mm[D]

RBA1631-139



## ënda Soap Dish

110mm[W] x 38mm[H] x 110mm[D]

RBA1622-101

Revised 04/21 © 2021 by RBA Group