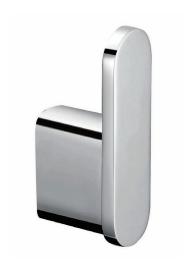

# Available Model RBA1631-100

ōken Robe Hook

## Model RBA1631-100

### **Materials & Features**

Manufactured from heavy duty brass with all exposed surfaces in bright chrome. Ōken is a suite of attractive commercial grade accessories with radiused corners and edges to increase comfort and minimise catch.