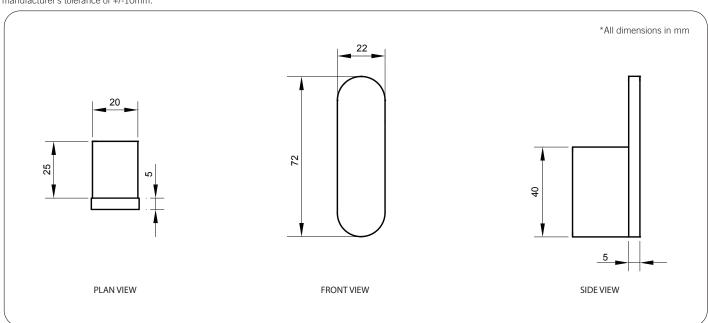

### **Technical Detail**

Material: Heavy Duty Brass Finish: Bright Chrome

Bracket: 12mm Heavy Duty Brass Lug

Fixings: Included

Important: Installation instructions and current rough-in details should be furnished with each fixture. Do not rough in without certified dimensions. Dimensions are subject to manufacturer's tolerance of +/-10mm.

### öken Robe Hook

22mm[W] x 72mm[H] x 30mm[D]

RBA1631-100