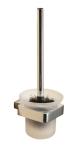

ructions and current rough-in details should be furnished with each fixture. Do not rough in without certified dimensions. Dimensions are subject to manufacturer's tolerance of +/-10mm.









# **ōken Bathroom Collection**



### öken Robe Hook

22mm[W] x 72mm[H] x 30mm[D]

RBA1631-100



#### öken Double Robe Hook

103mm[W] x 25mm[H] x 30mm[D]

RBA1631-110



## öken Toilet Roll Holder #1

146mm[W] x 22mm[H] x 98mm[D]

RBA1631-102



## öken Toilet Roll Holder #2

165mm[W] x 25mm[H] x 60mm[D]

RBA1631-112



### öken Towel Loop

207mm[W] x 22mm[H] x 98mm[D]

RBA1631-103



## öken Double Toilet Roll Holder

300mm[W] x 25mm[H] x 60mm[D]

RBA1631-122



## öken Towel Rail #1

600mm[W] x 22mm[H] x 50mm[D]

RBA1631-104



#### öken Towel Rail #2

600mm[W] x 22mm[H] x 99mm[D]

RBA1631-114



## öken Toilet Brush Holder

116mm[W] x 330mm[H] x 130mm[D]

RBA1631-139



## ënda Soap Dish

110mm[W] x 38mm[H] x 110mm[D]

RBA1622-101

Revised 04/21 © 2021 by RBA Group