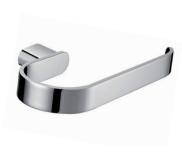

a suite of attractive commercial grade accessories with radiused corners and edges to increase comfort and minimise catch.

### **Technical Detail**

Material: Heavy Duty Brass Finish: Bright Chrome

Bracket: 12mm Heavy Duty Brass Lug

Fixings: Included

Important: Installation instructions and current rough-in details should be furnished with each fixture. Do not rough in without certified dimensions. Dimensions are subject to manufacturer's tolerance of +/-10mm.









# **ōken Bathroom Collection**



### öken Robe Hook

22mm[W] x 72mm[H] x 30mm[D]

RBA1631-100



#### öken Double Robe Hook

103mm[W] x 25mm[H] x 30mm[D]

RBA1631-110



## öken Toilet Roll Holder #1

146mm[W] x 22mm[H] x 98mm[D]

RBA1631-102



## öken Toilet Roll Holder #2

165mm[W] x 25mm[H] x 60mm[D]

RBA1631-112



### öken Towel Loop

207mm[W] x 22mm[H] x 98mm[D]

RBA1631-103



## öken Double Toilet Roll Holder

300mm[W] x 25mm[H] x 60mm[D]

RBA1631-122



## öken Towel Rail #1

600mm[W] x 22mm[H] x 50mm[D]

RBA1631-104



#### öken Towel Rail #2

600mm[W] x 22mm[H] x 99mm[D]

RBA1631-114



## öken Toilet Brush Holder

116mm[W] x 330mm[H] x 130mm[D]

RBA1631-139



## ënda Soap Dish

110mm[W] x 38mm[H] x 110mm[D]

RBA1622-101

Revised 04/21 © 2021 by RBA Group