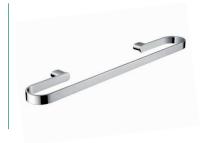

Heavy Duty Brass Lug

Fixings: Included

Important: Installation instructions and current rough-in details should be furnished with each fixture. Do not rough in without certified dimensions. Dimensions are subject to manufacturer's tolerance of +/-10mm.









# **ōken Bathroom Collection**



### öken Robe Hook

22mm[W] x 72mm[H] x 30mm[D]

RBA1631-100



#### öken Double Robe Hook

103mm[W] x 25mm[H] x 30mm[D]

RBA1631-110



## öken Toilet Roll Holder #1

146mm[W] x 22mm[H] x 98mm[D]

RBA1631-102



## öken Toilet Roll Holder #2

165mm[W] x 25mm[H] x 60mm[D]

RBA1631-112



### öken Towel Loop

207mm[W] x 22mm[H] x 98mm[D]

RBA1631-103



## öken Double Toilet Roll Holder

300mm[W] x 25mm[H] x 60mm[D]

RBA1631-122



## öken Towel Rail #1

600mm[W] x 22mm[H] x 50mm[D]

RBA1631-104



#### öken Towel Rail #2

600mm[W] x 22mm[H] x 99mm[D]

RBA1631-114



## öken Toilet Brush Holder

116mm[W] x 330mm[H] x 130mm[D]

RBA1631-139



## ënda Soap Dish

110mm[W] x 38mm[H] x 110mm[D]

RBA1622-101

Revised 04/21 © 2021 by RBA Group