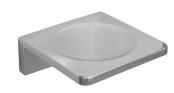

## ënda Soap Dish

110mm[W] x 38mm[H] x 110mm[D]

RBA1622-101

Revised 04/21 © 2021 by RBA Group