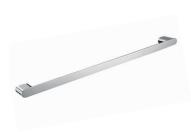

l**

Material: Heavy Duty Brass Finish: Bright Chrome

Bracket: 12mm Heavy Duty Brass Lug

Fixings: Included

Important: Installation instructions and current rough-in details should be furnished with each fixture. Do not rough in without certified dimensions. Dimensions are subject to manufacturer's tolerance of +/-10mm.









# **ōken Bathroom Collection**



### öken Robe Hook

22mm[W] x 72mm[H] x 30mm[D]

RBA1631-100



#### öken Double Robe Hook

103mm[W] x 25mm[H] x 30mm[D]

RBA1631-110



## öken Toilet Roll Holder #1

146mm[W] x 22mm[H] x 98mm[D]

RBA1631-102



## öken Toilet Roll Holder #2

165mm[W] x 25mm[H] x 60mm[D]

RBA1631-112



### öken Towel Loop

207mm[W] x 22mm[H] x 98mm[D]

RBA1631-103



## öken Double Toilet Roll Holder

300mm[W] x 25mm[H] x 60mm[D]

RBA1631-122



## öken Towel Rail #1

600mm[W] x 22mm[H] x 50mm[D]

RBA1631-104



#### öken Towel Rail #2

600mm[W] x 22mm[H] x 99mm[D]

RBA1631-114



## öken Toilet Brush Holder

116mm[W] x 330mm[H] x 130mm[D]

RBA1631-139



## ënda Soap Dish

110mm[W] x 38mm[H] x 110mm[D]

RBA1622-101

Revised 04/21 © 2021 by RBA Group