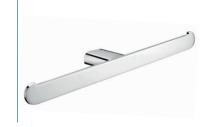

## öken Towel Rail #1

600mm[W] x 22mm[H] x 50mm[D]

RBA1631-104

#### öken Towel Rail #2

600mm[W] x 22mm[H] x 99mm[D]

RBA1631-114