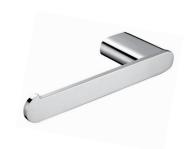

ed from heavy duty brass with all exposed surfaces in bright chrome. Ōken is a suite of attractive commercial grade accessories with radiused corners and edges to increase comfort and minimise catch.

### **Technical Detail**

Material: Heavy Duty Brass Finish: Bright Chrome

Bracket: 12mm Heavy Duty Brass Lug

Fixings: Included

Important: Installation instructions and current rough-in details should be furnished with each fixture. Do not rough in without certified dimensions. Dimensions are subject to manufacturer's tolerance of +/-10mm.









# **ōken Bathroom Collection**



### öken Robe Hook

22mm[W] x 72mm[H] x 30mm[D]

RBA1631-100



#### öken Double Robe Hook

103mm[W] x 25mm[H] x 30mm[D]

RBA1631-110



## öken Toilet Roll Holder #1

146mm[W] x 22mm[H] x 98mm[D]

RBA1631-102



## öken Toilet Roll Holder #2

165mm[W] x 25mm[H] x 60mm[D]

RBA1631-112



### öken Towel Loop

207mm[W] x 22mm[H] x 98mm[D]

RBA1631-103



## öken Double Toilet Roll Holder

300mm[W] x 25mm[H] x 60mm[D]

RBA1631-122



## öken Towel Rail #1

600mm[W] x 22mm[H] x 50mm[D]

RBA1631-104



#### öken Towel Rail #2

600mm[W] x 22mm[H] x 99mm[D]

RBA1631-114



## öken Toilet Brush Holder

116mm[W] x 330mm[H] x 130mm[D]

RBA1631-139



## ënda Soap Dish

110mm[W] x 38mm[H] x 110mm[D]

RBA1622-101

Revised 04/21 © 2021 by RBA Group