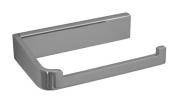

Finish: Chrome plated Fixings: Included

Available Model

**RBA1622-152** ënda Corner Soap Basket

Important: Installation instructions and current rough-in details should be furnished with each fixture. Do not rough in without certified dimensions. Dimensions are subject to manufacturer's tolerance of +/-10mm.





As improvements in the design and performance of RBA products are continuous, specifications may be subject to change without notice. The illustrations and descriptions herein are applicable to production as of the date of this Technical Data Sheet. Revised 04/21 © 2021 by RBA Group TD/Model RBA1622-152/0421



# **ënda Bathroom Collection**



#### ënda Robe Hook #1

20mm[W] x 65mm[H] x 21mm[D]

RBA1622-102



#### ënda Robe Hook #3

20mm[W] x 45mm[H] x 35mm[D]

RBA1622-104



# ënda Toilet Roll Holder #1

140mm[W] x 30mm[H] x 85mm[D]

RBA1622-107



# ënda Toilet Roll Holder #2

130mm[W] x 81mm[H] x 74mm[D]

RBA1622-105



# ënda Soap Dish

110mm[W] x 38mm[H] x 110mm[D]

RBA1622-101



# ënda Acrylic Shelf to AS1428.1-2009

395mm [W] x 29mm[H] x 147mm[D]

RBA1622-106



### ënda Single Towel Rail

600mm[W] x 30mm[H] x 70mm[D]

RBA1622-108



### ënda Double Towel Rail

600mm[W] x 30mm[H] x 105mm[D]

RBA1622-109

Revised 04/21 © 2021 by RBA Group