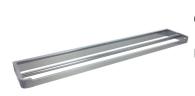

### ënda Double Towel Rail

600mm[W] x 30mm[H] x 105mm[D]

RBA1622-109

Revised 04/21 © 2021 by RBA Group