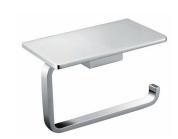

ënda Corner Soap Basket

Important: Installation instructions and current rough-in details should be furnished with each fixture. Do not rough in without certified dimensions. Dimensions are subject to manufacturer's tolerance of +/-10mm.





As improvements in the design and performance of RBA products are continuous, specifications may be subject to change without notice. The illustrations and descriptions herein are applicable to production as of the date of this Technical Data Sheet. Revised 04/21 © 2021 by RBA Group TD/Model RBA1622-152/0421



# **ënda Bathroom Collection**



#### ënda Robe Hook #1

20mm[W] x 65mm[H] x 21mm[D]

RBA1622-102



#### ënda Robe Hook #3

20mm[W] x 45mm[H] x 35mm[D]

RBA1622-104



# ënda Toilet Roll Holder #1

140mm[W] x 30mm[H] x 85mm[D]

RBA1622-107



# ënda Toilet Roll Holder #2

130mm[W] x 81mm[H] x 74mm[D]

RBA1622-105



# ënda Soap Dish

110mm[W] x 38mm[H] x 110mm[D]

RBA1622-101



# ënda Acrylic Shelf to AS1428.1-2009

395mm [W] x 29mm[H] x 147mm[D]

RBA1622-106



### ënda Single Towel Rail

600mm[W] x 30mm[H] x 70mm[D]

RBA1622-108



### ënda Double Towel Rail

600mm[W] x 30mm[H] x 105mm[D]

RBA1622-109

Revised 04/21 © 2021 by RBA Group