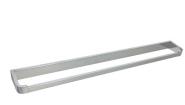

e of +/-10mm.





As improvements in the design and performance of RBA products are continuous, specifications may be subject to change without notice. The illustrations and descriptions herein are applicable to production as of the date of this Technical Data Sheet. Revised 04/21 © 2021 by RBA Group TD/Model RBA1622-152/0421



# **ënda Bathroom Collection**



#### ënda Robe Hook #1

20mm[W] x 65mm[H] x 21mm[D]

RBA1622-102



#### ënda Robe Hook #3

20mm[W] x 45mm[H] x 35mm[D]

RBA1622-104



# ënda Toilet Roll Holder #1

140mm[W] x 30mm[H] x 85mm[D]

RBA1622-107



# ënda Toilet Roll Holder #2

130mm[W] x 81mm[H] x 74mm[D]

RBA1622-105



# ënda Soap Dish

110mm[W] x 38mm[H] x 110mm[D]

RBA1622-101



# ënda Acrylic Shelf to AS1428.1-2009

395mm [W] x 29mm[H] x 147mm[D]

RBA1622-106



### ënda Single Towel Rail

600mm[W] x 30mm[H] x 70mm[D]

RBA1622-108



### ënda Double Towel Rail

600mm[W] x 30mm[H] x 105mm[D]

RBA1622-109

Revised 04/21 © 2021 by RBA Group