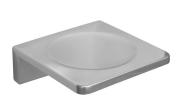

ough-in details should be furnished with each fixture. Do not rough in without certified dimensions. Dimensions are subject to manufacturer's tolerance of +/-10mm.





As improvements in the design and performance of RBA products are continuous, specifications may be subject to change without notice. The illustrations and descriptions herein are applicable to production as of the date of this Technical Data Sheet. Revised 04/21 © 2021 by RBA Group TD/Model RBA1622-152/0421



# **ënda Bathroom Collection**



#### ënda Robe Hook #1

20mm[W] x 65mm[H] x 21mm[D]

RBA1622-102



#### ënda Robe Hook #3

20mm[W] x 45mm[H] x 35mm[D]

RBA1622-104



# ënda Toilet Roll Holder #1

140mm[W] x 30mm[H] x 85mm[D]

RBA1622-107



# ënda Toilet Roll Holder #2

130mm[W] x 81mm[H] x 74mm[D]

RBA1622-105



# ënda Soap Dish

110mm[W] x 38mm[H] x 110mm[D]

RBA1622-101



# ënda Acrylic Shelf to AS1428.1-2009

395mm [W] x 29mm[H] x 147mm[D]

RBA1622-106



### ënda Single Towel Rail

600mm[W] x 30mm[H] x 70mm[D]

RBA1622-108



### ënda Double Towel Rail

600mm[W] x 30mm[H] x 105mm[D]

RBA1622-109

Revised 04/21 © 2021 by RBA Group