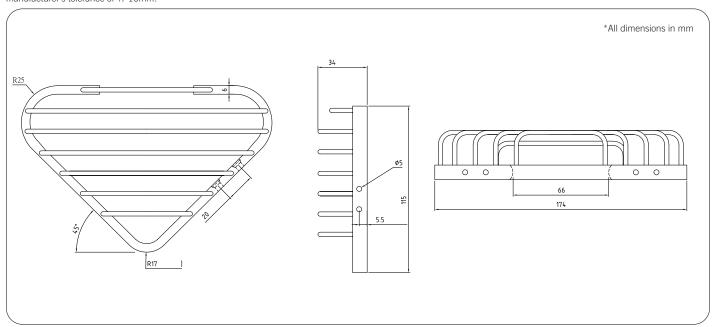

#### **Technical Detail**

Material: Chrome plated brass Finish: Chrome plated Fixings: Included

Available Model

**RBA1622-152** ënda Corner Soap Basket

Important: Installation instructions and current rough-in details should be furnished with each fixture. Do not rough in without certified dimensions. Dimensions are subject to manufacturer's tolerance of +/-10mm.