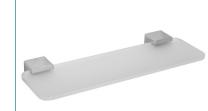

# ënda Acrylic Shelf to AS1428.1-2009

395mm [W] x 29mm[H] x 147mm[D]

RBA1622-106