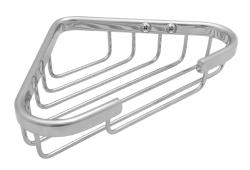

# ënda Corner Soap Basket

# Model RBA1622-152

#### **Materials & Features**

Manufactured from brass with all exposed surfaces chrome plated. ënda is a suite of attractive commercial grade accessories with radiused corners and edges to increase comfort and minimise catch.

#### **Technical Detail**

Material: Chrome plated brass Finish: Chrome plated Fixings: Included

Available Model

**RBA1622-152** ënda Corner Soap Basket

Important: Installation instructions and current rough-in details should be furnished with each fixture. Do not rough in without certified dimensions. Dimensions are subject to manufacturer's tolerance of +/-10mm.