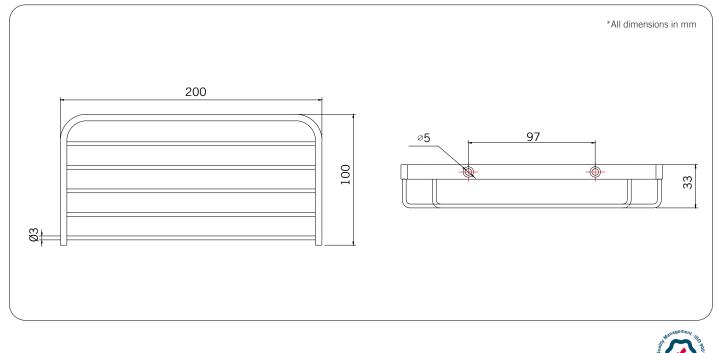

#### **Technical Detail**

Material: Finish: Fixings:

Chrome Plated Stainless Steel Chrome plated Included

**Available Model** RBA1622-151 ënda Soap Basket

Important: Installation instructions and current rough-in details should be furnished with each fixture. Do not rough in without certified dimensions. Dimensions are subject to manufacturer's tolerance of +/-10mm.