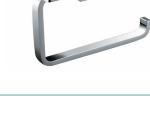

### ënda Single Towel Rail

600mm[W] x 30mm[H] x 70mm[D] RBA1622-108

ënda Double Towel Rail

600mm[W] x 30mm[H] x 105mm[D] RBA1622-109

Revised 04/21 © 2021 by RBA Group