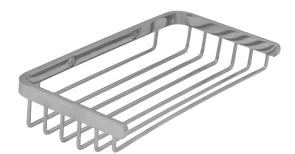

### ënda Soap Basket

### Model RBA1622-151

#### **Materials & Features**

Manufactured from Stainless Steel with all exposed surfaceschrome plated. ënda is a suite of attractive commercial grade accessories with radiused corners and edges to increase comfort and minimise catch.