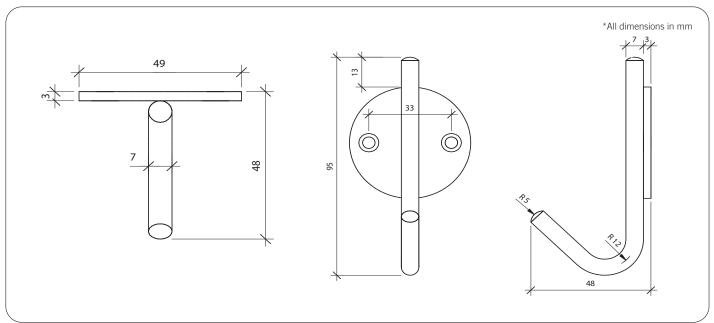

## **Technical Detail**

Material: #304 Satin Stainless Steel

Fixings: Supplied

Available Model RBA1622-122

Health Equipment Hook

Important: Installation instructions and current rough-in details should be furnished with each fixture. Do not rough in without certified dimensions. Dimensions are subject to manufacturer's tolerance of +/-10mm.