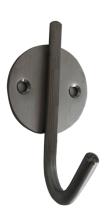

## **Health Equipment Hook**

## **Materials & Features**

Manufactured from #304 Stainless Steel with all exposed surfaces in satin finish. Designed to meet a range of applications in the health environment, including catheter and IV. The hook has radiused corners and edges to increase safety and minimise catch.