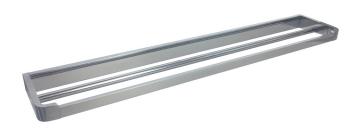

Material: Heavy Duty Brass
Finish: Bright Chrome
Bracket: Heavy Duty Brass Lug

Fixings: Included

Available Model RBA1622-109

ënda Double Towel Rail

Important: Installation instructions and current rough-in details should be furnished with each fixture. Do not rough in without certified dimensions. Dimensions are subject to manufacturer's tolerance of +/-10mm.

#### ënda Double Towel Rail

600mm[W] x 30mm[H] x 105mm[D]

RBA1622-109