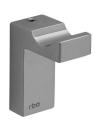

#### ënda Robe Hook #1

20mm[W] x 65mm[H] x 21mm[D]

RBA1622-102

#### ënda Robe Hook #3

20mm[W] x 45mm[H] x 35mm[D]

RBA1622-104