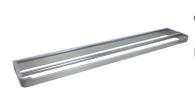

# ënda Double Towel Rail

### Model RBA1622-109

Manufactured from heavy duty brass with all exposed surfaces in bright chrome. ënda is a suite of attractive commercial grade accessories with radiused corners and edges to increase comfort and minimise catch.

Material: Heavy Duty Brass
Finish: Bright Chrome
Bracket: Heavy Duty Brass Lug

Fixings: Included

Available Model RBA1622-109

ënda Double Towel Rail

Important: Installation instructions and current rough-in details should be furnished with each fixture. Do not rough in without certified dimensions. Dimensions are subject to manufacturer's tolerance of +/-10mm.

#### ënda Double Towel Rail

600mm[W] x 30mm[H] x 105mm[D]

RBA1622-109