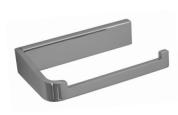

: Heavy Duty Brass Lug

Fixings: Included



Available Model RBA1622-109

ënda Double Towel Rail

Important: Installation instructions and current rough-in details should be furnished with each fixture. Do not rough in without certified dimensions. Dimensions are subject to manufacturer's tolerance of +/-10mm.







As improvements in the design and performance of RBA products are continuous, specifications may be subject to change without notice. The illustrations and descriptions herein are applicable to production as of the date of this Technical Data Sheet. Revised 04/21 © 2021 by RBA Group TD/Model RBA1622-109/0421



# **ënda Bathroom Collection**



#### ënda Robe Hook #1

20mm[W] x 65mm[H] x 21mm[D]

RBA1622-102



#### ënda Robe Hook #3

20mm[W] x 45mm[H] x 35mm[D]

RBA1622-104



#### ënda Toilet Roll Holder #1

140mm[W] x 30mm[H] x 85mm[D]

RBA1622-107



#### ënda Toilet Roll Holder #2

130mm[W] x 81mm[H] x 74mm[D]

RBA1622-105



#### ënda Soap Dish

110mm[W] x 38mm[H] x 110mm[D]

RBA1622-101



## ënda Acrylic Shelf to AS1428.1-2009

395mm [W] x 29mm[H] x 147mm[D]

RBA1622-106



### ënda Single Towel Rail

600mm[W] x 30mm[H] x 70mm[D]

RBA1622-108



#### ënda Double Towel Rail

600mm[W] x 30mm[H] x 105mm[D]

RBA1622-109