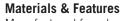

# ënda Double Towel Rail

### Model RBA1622-109

Manufactured from heavy duty brass with all exposed surfaces in bright chrome. ënda is a suite of attractive commercial grade accessories with radiused corners and edges to increase comfort and minimise catch.

Material: Heavy Duty Brass
Finish: Bright Chrome
Bracket: Heavy Duty Brass Lug

Fixings: Included

Available Model RBA1622-109

ënda Double Towel Rail

Important: Installation instructions and current rough-in details should be furnished with each fixture. Do not rough in without certified dimensions. Dimensions are subject to manufacturer's tolerance of +/-10mm.