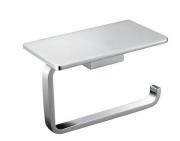

Double Towel Rail

Important: Installation instructions and current rough-in details should be furnished with each fixture. Do not rough in without certified dimensions. Dimensions are subject to manufacturer's tolerance of +/-10mm.







As improvements in the design and performance of RBA products are continuous, specifications may be subject to change without notice. The illustrations and descriptions herein are applicable to production as of the date of this Technical Data Sheet. Revised 04/21 © 2021 by RBA Group TD/Model RBA1622-109/0421



# **ënda Bathroom Collection**



#### ënda Robe Hook #1

20mm[W] x 65mm[H] x 21mm[D]

RBA1622-102



#### ënda Robe Hook #3

20mm[W] x 45mm[H] x 35mm[D]

RBA1622-104



#### ënda Toilet Roll Holder #1

140mm[W] x 30mm[H] x 85mm[D]

RBA1622-107



#### ënda Toilet Roll Holder #2

130mm[W] x 81mm[H] x 74mm[D]

RBA1622-105



#### ënda Soap Dish

110mm[W] x 38mm[H] x 110mm[D]

RBA1622-101



## ënda Acrylic Shelf to AS1428.1-2009

395mm [W] x 29mm[H] x 147mm[D]

RBA1622-106



### ënda Single Towel Rail

600mm[W] x 30mm[H] x 70mm[D]

RBA1622-108



#### ënda Double Towel Rail

600mm[W] x 30mm[H] x 105mm[D]

RBA1622-109