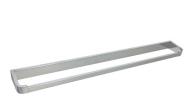

.







As improvements in the design and performance of RBA products are continuous, specifications may be subject to change without notice. The illustrations and descriptions herein are applicable to production as of the date of this Technical Data Sheet. Revised 04/21 © 2021 by RBA Group TD/Model RBA1622-109/0421



# **ënda Bathroom Collection**



#### ënda Robe Hook #1

20mm[W] x 65mm[H] x 21mm[D]

RBA1622-102



#### ënda Robe Hook #3

20mm[W] x 45mm[H] x 35mm[D]

RBA1622-104



#### ënda Toilet Roll Holder #1

140mm[W] x 30mm[H] x 85mm[D]

RBA1622-107



#### ënda Toilet Roll Holder #2

130mm[W] x 81mm[H] x 74mm[D]

RBA1622-105



#### ënda Soap Dish

110mm[W] x 38mm[H] x 110mm[D]

RBA1622-101



## ënda Acrylic Shelf to AS1428.1-2009

395mm [W] x 29mm[H] x 147mm[D]

RBA1622-106



### ënda Single Towel Rail

600mm[W] x 30mm[H] x 70mm[D]

RBA1622-108



#### ënda Double Towel Rail

600mm[W] x 30mm[H] x 105mm[D]

RBA1622-109