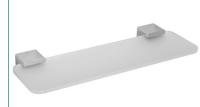

## ënda Acrylic Shelf to AS1428.1-2009

395mm [W] x 29mm[H] x 147mm[D]

RBA1622-106