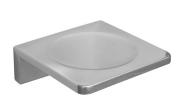

details should be furnished with each fixture. Do not rough in without certified dimensions. Dimensions are subject to manufacturer's tolerance of +/-10mm.







As improvements in the design and performance of RBA products are continuous, specifications may be subject to change without notice. The illustrations and descriptions herein are applicable to production as of the date of this Technical Data Sheet. Revised 04/21 © 2021 by RBA Group TD/Model RBA1622-109/0421



# **ënda Bathroom Collection**



#### ënda Robe Hook #1

20mm[W] x 65mm[H] x 21mm[D]

RBA1622-102



#### ënda Robe Hook #3

20mm[W] x 45mm[H] x 35mm[D]

RBA1622-104



#### ënda Toilet Roll Holder #1

140mm[W] x 30mm[H] x 85mm[D]

RBA1622-107



#### ënda Toilet Roll Holder #2

130mm[W] x 81mm[H] x 74mm[D]

RBA1622-105



#### ënda Soap Dish

110mm[W] x 38mm[H] x 110mm[D]

RBA1622-101



## ënda Acrylic Shelf to AS1428.1-2009

395mm [W] x 29mm[H] x 147mm[D]

RBA1622-106



### ënda Single Towel Rail

600mm[W] x 30mm[H] x 70mm[D]

RBA1622-108



#### ënda Double Towel Rail

600mm[W] x 30mm[H] x 105mm[D]

RBA1622-109