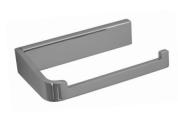

ials & Features**

Manufactured from heavy duty brass with all exposed surfaces in bright chrome. ënda is a suite of attractive commercial grade accessories with radiused corners and edges to increase comfort and minimise catch.

#### **Technical Detail**

Material: Heavy Duty Brass
Finish: Bright Chrome
Bracket: Heavy Duty Brass Lug

Fixings: Included

Available Model RBA1622-108

ënda Single Towel Rail

Important: Installation instructions and current rough-in details should be furnished with each fixture. Do not rough in without certified dimensions. Dimensions are subject to manufacturer's tolerance of +/-10mm.









# **ënda Bathroom Collection**



#### ënda Robe Hook #1

20mm[W] x 65mm[H] x 21mm[D]

RBA1622-102



#### ënda Robe Hook #3

20mm[W] x 45mm[H] x 35mm[D]

RBA1622-104



### ënda Toilet Roll Holder #1

140mm[W] x 30mm[H] x 85mm[D]

RBA1622-107



### ënda Toilet Roll Holder #2

130mm[W] x 81mm[H] x 74mm[D]

RBA1622-105



### ënda Soap Dish

110mm[W] x 38mm[H] x 110mm[D]

RBA1622-101



# ënda Acrylic Shelf to AS1428.1-2009

395mm [W] x 29mm[H] x 147mm[D]

RBA1622-106



### ënda Single Towel Rail

600mm[W] x 30mm[H] x 70mm[D]

RBA1622-108



#### ënda Double Towel Rail

600mm[W] x 30mm[H] x 105mm[D]

RBA1622-109