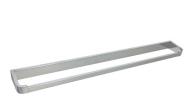

# ënda Single Towel Rail

## Model RBA1622-108

#### **Technical Detail**

Material: Heavy Duty Brass
Finish: Bright Chrome
Bracket: Heavy Duty Brass Lug

Fixings: Included

Available Model RBA1622-108

ënda Single Towel Rail

Important: Installation instructions and current rough-in details should be furnished with each fixture. Do not rough in without certified dimensions. Dimensions are subject to manufacturer's tolerance of +/-10mm.

### ënda Single Towel Rail

600mm[W] x 30mm[H] x 70mm[D]

RBA1622-108