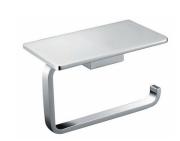

es in bright chrome. ënda is a suite of attractive commercial grade accessories with radiused corners and edges to increase comfort and minimise catch.

#### **Technical Detail**

Material: Heavy Duty Brass
Finish: Bright Chrome
Bracket: Heavy Duty Brass Lug

Fixings: Included

Available Model RBA1622-108

ënda Single Towel Rail

Important: Installation instructions and current rough-in details should be furnished with each fixture. Do not rough in without certified dimensions. Dimensions are subject to manufacturer's tolerance of +/-10mm.









# **ënda Bathroom Collection**



#### ënda Robe Hook #1

20mm[W] x 65mm[H] x 21mm[D]

RBA1622-102



#### ënda Robe Hook #3

20mm[W] x 45mm[H] x 35mm[D]

RBA1622-104



### ënda Toilet Roll Holder #1

140mm[W] x 30mm[H] x 85mm[D]

RBA1622-107



### ënda Toilet Roll Holder #2

130mm[W] x 81mm[H] x 74mm[D]

RBA1622-105



### ënda Soap Dish

110mm[W] x 38mm[H] x 110mm[D]

RBA1622-101



# ënda Acrylic Shelf to AS1428.1-2009

395mm [W] x 29mm[H] x 147mm[D]

RBA1622-106



### ënda Single Towel Rail

600mm[W] x 30mm[H] x 70mm[D]

RBA1622-108



#### ënda Double Towel Rail

600mm[W] x 30mm[H] x 105mm[D]

RBA1622-109