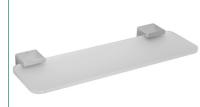

# ënda Acrylic Shelf to AS1428.1-2009

395mm [W] x 29mm[H] x 147mm[D]

RBA1622-106