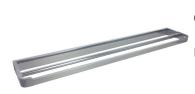

-108

ënda Single Towel Rail

Important: Installation instructions and current rough-in details should be furnished with each fixture. Do not rough in without certified dimensions. Dimensions are subject to manufacturer's tolerance of +/-10mm.









# **ënda Bathroom Collection**



#### ënda Robe Hook #1

20mm[W] x 65mm[H] x 21mm[D]

RBA1622-102



#### ënda Robe Hook #3

20mm[W] x 45mm[H] x 35mm[D]

RBA1622-104



### ënda Toilet Roll Holder #1

140mm[W] x 30mm[H] x 85mm[D]

RBA1622-107



### ënda Toilet Roll Holder #2

130mm[W] x 81mm[H] x 74mm[D]

RBA1622-105



### ënda Soap Dish

110mm[W] x 38mm[H] x 110mm[D]

RBA1622-101



# ënda Acrylic Shelf to AS1428.1-2009

395mm [W] x 29mm[H] x 147mm[D]

RBA1622-106



### ënda Single Towel Rail

600mm[W] x 30mm[H] x 70mm[D]

RBA1622-108



#### ënda Double Towel Rail

600mm[W] x 30mm[H] x 105mm[D]

RBA1622-109