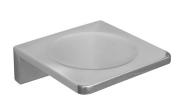

es with radiused corners and edges to increase comfort and minimise catch.

#### **Technical Detail**

Material: Heavy Duty Brass
Finish: Bright Chrome
Bracket: Heavy Duty Brass Lug

Fixings: Included

Available Model RBA1622-108

ënda Single Towel Rail

Important: Installation instructions and current rough-in details should be furnished with each fixture. Do not rough in without certified dimensions. Dimensions are subject to manufacturer's tolerance of +/-10mm.









# **ënda Bathroom Collection**



#### ënda Robe Hook #1

20mm[W] x 65mm[H] x 21mm[D]

RBA1622-102



#### ënda Robe Hook #3

20mm[W] x 45mm[H] x 35mm[D]

RBA1622-104



### ënda Toilet Roll Holder #1

140mm[W] x 30mm[H] x 85mm[D]

RBA1622-107



### ënda Toilet Roll Holder #2

130mm[W] x 81mm[H] x 74mm[D]

RBA1622-105



### ënda Soap Dish

110mm[W] x 38mm[H] x 110mm[D]

RBA1622-101



# ënda Acrylic Shelf to AS1428.1-2009

395mm [W] x 29mm[H] x 147mm[D]

RBA1622-106



### ënda Single Towel Rail

600mm[W] x 30mm[H] x 70mm[D]

RBA1622-108



#### ënda Double Towel Rail

600mm[W] x 30mm[H] x 105mm[D]

RBA1622-109