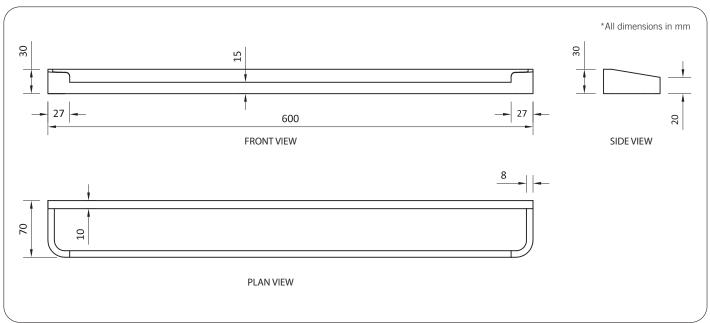

#### **Technical Detail**

Material: Heavy Duty Brass
Finish: Bright Chrome
Bracket: Heavy Duty Brass Lug

Fixings: Included

Available Model RBA1622-108

ënda Single Towel Rail

Important: Installation instructions and current rough-in details should be furnished with each fixture. Do not rough in without certified dimensions. Dimensions are subject to manufacturer's tolerance of +/-10mm.

### ënda Single Towel Rail

600mm[W] x 30mm[H] x 70mm[D]

RBA1622-108