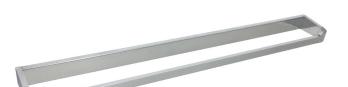

# ënda Single Towel Rail

## Model RBA1622-108

### ënda Single Towel Rail

600mm[W] x 30mm[H] x 70mm[D]

RBA1622-108