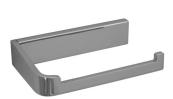

### Model RBA1622-107

#### **Materials & Features**

Manufactured from heavy duty brass with all exposed surfaces in bright chrome. ënda is a suite of attractive commercial grade accessories with radiused corners and edges to increase comfort and minimise catch.

#### **Technical Detail**

Material: Finish: Bracket: Fixings:

Heavy Duty Brass Bright Chrome Heavy Duty Brass Lug Included

**Available Model** RBA1622-107

ënda Toilet Roll Holder

Important: Installation instructions and current rough-in details should be furnished with each fixture. Do not rough in without certified dimensions. Dimensions are subject to manufacturer's tolerance of +/-10mm.