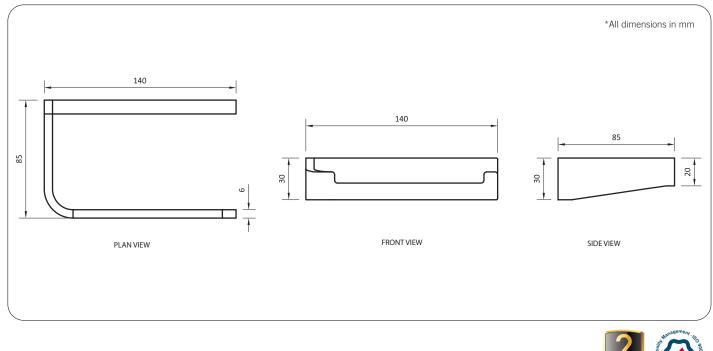

#### **Technical Detail**

Material: Finish: Bracket: Fixings:

Heavy Duty Brass Bright Chrome Heavy Duty Brass Lug Included

**Available Model** RBA1622-107

ënda Toilet Roll Holder

Important: Installation instructions and current rough-in details should be furnished with each fixture. Do not rough in without certified dimensions. Dimensions are subject to manufacturer's tolerance of +/-10mm.

### ënda Robe Hook #3

20mm[W] x 45mm[H] x 35mm[D] RBA1622-104

ënda Toilet Roll Holder #1 140mm[W] x 30mm[H] x 85mm[D] RBA1622-107

ënda Toilet Roll Holder #2

130mm[W] x 81mm[H] x 74mm[D] RBA1622-105