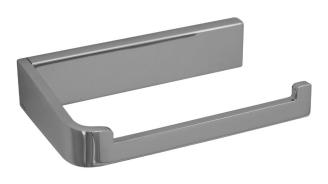

### Model RBA1622-107

#### **Materials & Features**

Manufactured from heavy duty brass with all exposed surfaces in bright chrome. ënda is a suite of attractive commercial grade accessories with radiused corners and edges to increase comfort and minimise catch.

#### **Technical Detail**

Material: Finish: Bracket: Fixings:

Heavy Duty Brass Bright Chrome Heavy Duty Brass Lug Included

**Available Model** RBA1622-107

ënda Toilet Roll Holder

Important: Installation instructions and current rough-in details should be furnished with each fixture. Do not rough in without certified dimensions. Dimensions are subject to manufacturer's tolerance of +/-10mm.