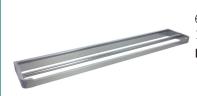

#### ënda Double Towel Rail

600mm[W] x 30mm[H] x 105mm[D]

RBA1622-109

Revised 06/21 © 2021 by RBA Group