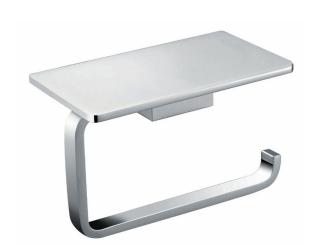

# ënda Toilet Roll Holder w/ Phone Shelf

#### Model RBA1622-105

#### **Materials & Features**

Manufactured from heavy duty brass with all exposed surfaces in bright chrome. ënda is a suite of attractive commercial grade accessories with radiused corners and edges to increase comfort and minimise catch.

#### **Technical Detail**

Material: Heavy Duty Brass Finish: **Bright Chrome** Heavy Duty Brass Lug Bracket:

Included Fixings:

**Available Model** RBA1622-105

ënda Toilet Roll Holder with Phone Shelf

Important: Installation instructions and current rough-in details should be furnished with each fixture. Do not rough in without certified dimensions. Dimensions are subject to manufacturer's tolerance of +/-10mm.