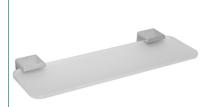

### ënda Acrylic Shelf to AS1428.1-2009

395mm [W] x 29mm[H] x 147mm[D]

RBA1622-106