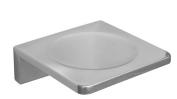

etails should be furnished with each fixture. Do not rough in without certified dimensions. Dimensions are subject to manufacturer's tolerance of +/-10mm.







As improvements in the design and performance of RBA products are continuous, specifications may be subject to change without notice. The illustrations and descriptions herein are applicable to production as of the date of this Technical Data Sheet. Revised 06/21 © 2021 by RBA Group TD/Model RBA1622-105/0621



## **ënda Bathroom Collection**



#### ënda Robe Hook #1

20mm[W] x 65mm[H] x 21mm[D]

RBA1622-102



#### ënda Robe Hook #3

20mm[W] x 45mm[H] x 35mm[D]

RBA1622-104



#### ënda Toilet Roll Holder #1

140mm[W] x 30mm[H] x 85mm[D]

RBA1622-107



#### ënda Toilet Roll Holder #2

130mm[W] x 81mm[H] x 74mm[D]

RBA1622-105



#### ënda Soap Dish

110mm[W] x 38mm[H] x 110mm[D]

RBA1622-101



### ënda Acrylic Shelf to AS1428.1-2009

395mm [W] x 29mm[H] x 147mm[D]

RBA1622-106



#### ënda Single Towel Rail

600mm[W] x 30mm[H] x 70mm[D]

RBA1622-108



#### ënda Double Towel Rail

600mm[W] x 30mm[H] x 105mm[D]

RBA1622-109

Revised 06/21 © 2021 by RBA Group