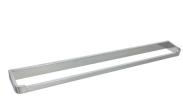

As improvements in the design and performance of RBA products are continuous, specifications may be subject to change without notice. The illustrations and descriptions herein are applicable to production as of the date of this Technical Data Sheet. Revised 06/21 © 2021 by RBA Group TD/Model RBA1622-105/0621



## **ënda Bathroom Collection**



#### ënda Robe Hook #1

20mm[W] x 65mm[H] x 21mm[D]

RBA1622-102



#### ënda Robe Hook #3

20mm[W] x 45mm[H] x 35mm[D]

RBA1622-104



#### ënda Toilet Roll Holder #1

140mm[W] x 30mm[H] x 85mm[D]

RBA1622-107



#### ënda Toilet Roll Holder #2

130mm[W] x 81mm[H] x 74mm[D]

RBA1622-105



#### ënda Soap Dish

110mm[W] x 38mm[H] x 110mm[D]

RBA1622-101



### ënda Acrylic Shelf to AS1428.1-2009

395mm [W] x 29mm[H] x 147mm[D]

RBA1622-106



#### ënda Single Towel Rail

600mm[W] x 30mm[H] x 70mm[D]

RBA1622-108



#### ënda Double Towel Rail

600mm[W] x 30mm[H] x 105mm[D]

RBA1622-109

Revised 06/21 © 2021 by RBA Group