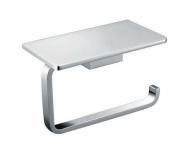

#### **Materials & Features**

Manufactured from heavy duty brass with all exposed surfaces in bright chrome. ënda is a suite of attractive commercial grade accessories with radiused corners and edges to increase comfort and minimise catch.

#### **Technical Detail**

Material: Heavy Duty Brass Finish: **Bright Chrome** Heavy Duty Brass Lug Bracket:

Included Fixings:

**Available Model** RBA1622-105

ënda Toilet Roll Holder with Phone Shelf

Important: Installation instructions and current rough-in details should be furnished with each fixture. Do not rough in without certified dimensions. Dimensions are subject to manufacturer's tolerance of +/-10mm.

#### ënda Toilet Roll Holder #2

130mm[W] x 81mm[H] x 74mm[D]

RBA1622-105