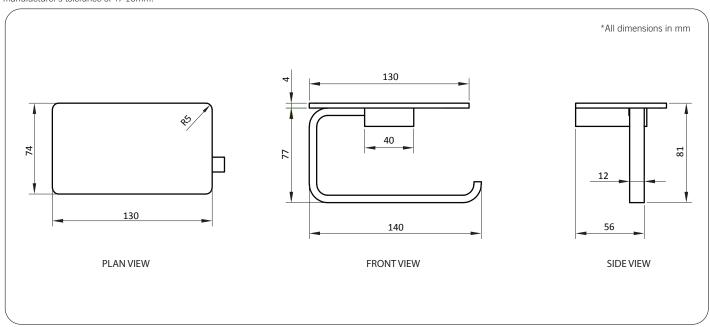

#### **Technical Detail**

Material: Heavy Duty Brass Finish: **Bright Chrome** Heavy Duty Brass Lug Bracket:

Included Fixings:

**Available Model** RBA1622-105

ënda Toilet Roll Holder with Phone Shelf

Important: Installation instructions and current rough-in details should be furnished with each fixture. Do not rough in without certified dimensions. Dimensions are subject to manufacturer's tolerance of +/-10mm.

#### ënda Toilet Roll Holder #2

130mm[W] x 81mm[H] x 74mm[D]

RBA1622-105