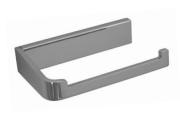

:

Included Fixings:

**Available Model** RBA1622-105

ënda Toilet Roll Holder with Phone Shelf

Important: Installation instructions and current rough-in details should be furnished with each fixture. Do not rough in without certified dimensions. Dimensions are subject to manufacturer's tolerance of +/-10mm.







As improvements in the design and performance of RBA products are continuous, specifications may be subject to change without notice. The illustrations and descriptions herein are applicable to production as of the date of this Technical Data Sheet. Revised 06/21 © 2021 by RBA Group TD/Model RBA1622-105/0621



## **ënda Bathroom Collection**



#### ënda Robe Hook #1

20mm[W] x 65mm[H] x 21mm[D]

RBA1622-102



#### ënda Robe Hook #3

20mm[W] x 45mm[H] x 35mm[D]

RBA1622-104



#### ënda Toilet Roll Holder #1

140mm[W] x 30mm[H] x 85mm[D]

RBA1622-107



#### ënda Toilet Roll Holder #2

130mm[W] x 81mm[H] x 74mm[D]

RBA1622-105



#### ënda Soap Dish

110mm[W] x 38mm[H] x 110mm[D]

RBA1622-101



### ënda Acrylic Shelf to AS1428.1-2009

395mm [W] x 29mm[H] x 147mm[D]

RBA1622-106



#### ënda Single Towel Rail

600mm[W] x 30mm[H] x 70mm[D]

RBA1622-108



#### ënda Double Towel Rail

600mm[W] x 30mm[H] x 105mm[D]

RBA1622-109

Revised 06/21 © 2021 by RBA Group