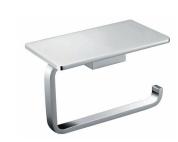

xposed surfaces in bright chrome. ënda is a suite of attractive commercial grade accessories with radiused corners and edges to increase comfort and minimise catch.

#### **Technical Detail**

Material: Heavy Duty Brass
Finish: Bright Chrome
Heavy Duty Brass Lug

Fixings: Included

Available Model RBA1622-104

ënda Robe Hook #3

Important: Installation instructions and current rough-in details should be furnished with each fixture. Do not rough in without certified dimensions. Dimensions are subject to manufacturer's tolerance of +/-10mm.









# **ënda Bathroom Collection**



#### ënda Robe Hook #1

20mm[W] x 65mm[H] x 21mm[D]

RBA1622-102



#### ënda Robe Hook #3

20mm[W] x 45mm[H] x 35mm[D]

RBA1622-104



#### ënda Toilet Roll Holder #1

140mm[W] x 30mm[H] x 85mm[D]

RBA1622-107



#### ënda Toilet Roll Holder #2

130mm[W] x 81mm[H] x 74mm[D]

RBA1622-105



#### ënda Soap Dish

110mm[W] x 38mm[H] x 110mm[D]

RBA1622-101



# ënda Acrylic Shelf to AS1428.1-2009

395mm [W] x 29mm[H] x 147mm[D]

RBA1622-106



#### ënda Single Towel Rail

600mm[W] x 30mm[H] x 70mm[D]

RBA1622-108



### ënda Double Towel Rail

600mm[W] x 30mm[H] x 105mm[D]

RBA1622-109