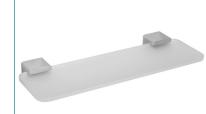

# ënda Acrylic Shelf to AS1428.1-2009

395mm [W] x 29mm[H] x 147mm[D]

RBA1622-106