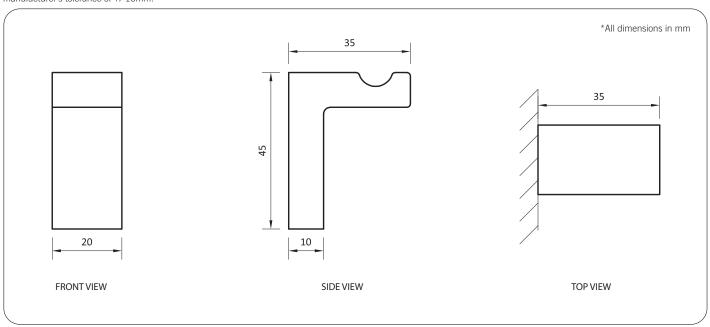

#### **Technical Detail**

Material: Heavy Duty Brass
Finish: Bright Chrome
Heavy Duty Brass Lug

Fixings: Included

Available Model RBA1622-104

ënda Robe Hook #3

Important: Installation instructions and current rough-in details should be furnished with each fixture. Do not rough in without certified dimensions. Dimensions are subject to manufacturer's tolerance of +/-10mm.

#### ënda Robe Hook #3

20mm[W] x 45mm[H] x 35mm[D]

RBA1622-104