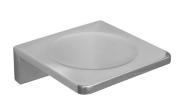

de accessories with radiused corners and edges to increase comfort and minimise catch.

#### **Technical Detail**

Material: Heavy Duty Brass
Finish: Bright Chrome
Heavy Duty Brass Lug

Fixings: Included

Available Model RBA1622-104

ënda Robe Hook #3

Important: Installation instructions and current rough-in details should be furnished with each fixture. Do not rough in without certified dimensions. Dimensions are subject to manufacturer's tolerance of +/-10mm.









# **ënda Bathroom Collection**



#### ënda Robe Hook #1

20mm[W] x 65mm[H] x 21mm[D]

RBA1622-102



#### ënda Robe Hook #3

20mm[W] x 45mm[H] x 35mm[D]

RBA1622-104



#### ënda Toilet Roll Holder #1

140mm[W] x 30mm[H] x 85mm[D]

RBA1622-107



#### ënda Toilet Roll Holder #2

130mm[W] x 81mm[H] x 74mm[D]

RBA1622-105



#### ënda Soap Dish

110mm[W] x 38mm[H] x 110mm[D]

RBA1622-101



# ënda Acrylic Shelf to AS1428.1-2009

395mm [W] x 29mm[H] x 147mm[D]

RBA1622-106



#### ënda Single Towel Rail

600mm[W] x 30mm[H] x 70mm[D]

RBA1622-108



### ënda Double Towel Rail

600mm[W] x 30mm[H] x 105mm[D]

RBA1622-109