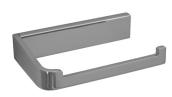

#### **Materials & Features**

Manufactured from heavy duty brass with all exposed surfaces in bright chrome. ënda is a suite of attractive commercial grade accessories with radiused corners and edges to increase comfort and minimise catch.

#### **Technical Detail**

Material: Heavy Duty Brass
Finish: Bright Chrome
Heavy Duty Brass Lug

Fixings: Included

Available Model RBA1622-104

ënda Robe Hook #3

Important: Installation instructions and current rough-in details should be furnished with each fixture. Do not rough in without certified dimensions. Dimensions are subject to manufacturer's tolerance of +/-10mm.









# **ënda Bathroom Collection**



#### ënda Robe Hook #1

20mm[W] x 65mm[H] x 21mm[D]

RBA1622-102



#### ënda Robe Hook #3

20mm[W] x 45mm[H] x 35mm[D]

RBA1622-104



#### ënda Toilet Roll Holder #1

140mm[W] x 30mm[H] x 85mm[D]

RBA1622-107



#### ënda Toilet Roll Holder #2

130mm[W] x 81mm[H] x 74mm[D]

RBA1622-105



#### ënda Soap Dish

110mm[W] x 38mm[H] x 110mm[D]

RBA1622-101



# ënda Acrylic Shelf to AS1428.1-2009

395mm [W] x 29mm[H] x 147mm[D]

RBA1622-106



#### ënda Single Towel Rail

600mm[W] x 30mm[H] x 70mm[D]

RBA1622-108



### ënda Double Towel Rail

600mm[W] x 30mm[H] x 105mm[D]

RBA1622-109