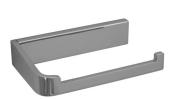

### ënda Robe Hook #3

20mm[W] x 45mm[H] x 35mm[D] RBA1622-104

ënda Toilet Roll Holder #1 140mm[W] x 30mm[H] x 85mm[D] RBA1622-107

ënda Toilet Roll Holder #2

130mm[W] x 81mm[H] x 74mm[D] RBA1622-105