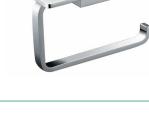

### ënda Robe Hook #3

20mm[W] x 45mm[H] x 35mm[D] RBA1622-104

ënda Toilet Roll Holder #1 140mm[W] x 30mm[H] x 85mm[D] RBA1622-107

ënda Toilet Roll Holder #2

130mm[W] x 81mm[H] x 74mm[D] RBA1622-105