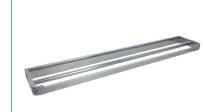

### ënda Double Towel Rail

600mm[W] x 30mm[H] x 105mm[D] RBA1622-109

Revised 04/21 © 2021 by RBA Group