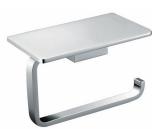

### ënda Robe Hook #3

20mm[W] x 45mm[H] x 35mm[D] RBA1622-104

ënda Toilet Roll Holder #1 140mm[W] x 30mm[H] x 85mm[D] RBA1622-107

ënda Toilet Roll Holder #2

130mm[W] x 81mm[H] x 74mm[D] RBA1622-105