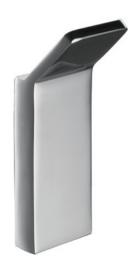

#### **Materials & Features**

Manufactured from heavy duty brass with all exposed surfaces in bright chrome. ënda is a suite of attractive commercial grade accessories with radiused corners and edges to increase comfort and minimise catch.

# **ënda Bathroom Collection**

ënda Robe Hook #1 20mm[W] x 65mm[H] x

21mm[D] RBA1622-102