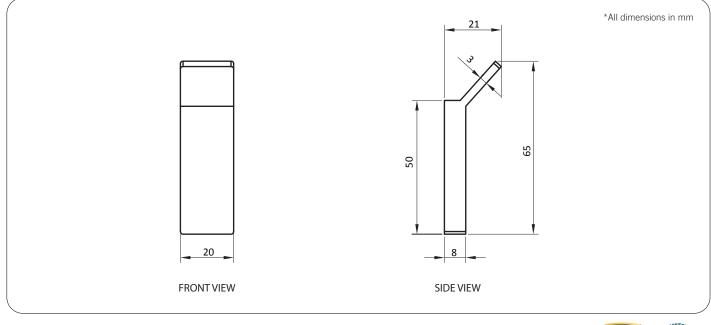

#### **Technical Detail**

Material: Finish: Bracket: Fixings: Heavy Duty Brass Bright Chrome Heavy Duty Brass Lug Included

Available Model RBA1622-102

ënda Robe Hook #1

Important: Installation instructions and current rough-in details should be furnished with each fixture. Do not rough in without certified dimensions. Dimensions are subject to manufacturer's tolerance of +/-10mm.

# **ënda Bathroom Collection**

ënda Robe Hook #1 20mm[W] x 65mm[H] x

21mm[D] RBA1622-102