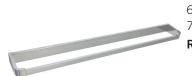

improvements in the design and performance of RBA products are continuous, specifications may be subject to change without notice. The illustrations and descriptions herein are applicable to production as of the date of this Technical Data Sheet. Revised 04/21 © 2021 by RBA Group TD/Model RBA1622-102/0421

# ずで ba

# **ënda Bathroom Collection**



ënda Robe Hook #1 20mm[W] x 65mm[H] x

21mm[D] RBA1622-102



### ënda Robe Hook #3

20mm[W] x 45mm[H] x 35mm[D] RBA1622-104



ënda Toilet Roll Holder #1 140mm[W] x 30mm[H] x 85mm[D] RBA1622-107



ënda Toilet Roll Holder #2

130mm[W] x 81mm[H] x 74mm[D] RBA1622-105



### ënda Soap Dish

110mm[W] x 38mm[H] x 110mm[D] RBA1622-101



### ënda Acrylic Shelf to AS1428.1-2009

395mm [W] x 29mm[H] x 147mm[D] RBA1622-106

### ënda Single Towel Rail



600mm[W] x 30mm[H] x 70mm[D] RBA1622-108



### ënda Double Towel Rail

600mm[W] x 30mm[H] x 105mm[D] RBA1622-109

Revised 04/21 © 2021 by RBA Group