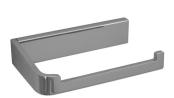

### ënda Robe Hook #3

20mm[W] x 45mm[H] x 35mm[D] RBA1622-104

ënda Toilet Roll Holder #1 140mm[W] x 30mm[H] x 85mm[D] RBA1622-107

ënda Toilet Roll Holder #2

130mm[W] x 81mm[H] x 74mm[D] RBA1622-105