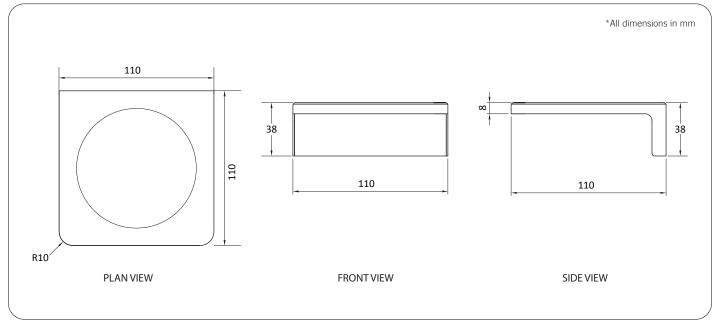

#### **Technical Detail**

Material: Finish: Bracket: Fixings:

#304 Stainless Steel Polished Heavy Duty Brass Lug Included

**Available Model** RBA1622-101

ënda Soap Dish

Important: Installation instructions and current rough-in details should be furnished with each fixture. Do not rough in without certified dimensions. Dimensions are subject to manufacturer's tolerance of +/-10mm.

### ënda Soap Dish

110mm[W] x 38mm[H] x 110mm[D] RBA1622-101