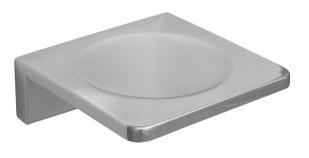

## ënda Soap Dish

### Model RBA1622-101

#### **Materials & Features**

Manufactured from stainless steel with all exposed surfaces polished to a bright finish. ënda is a suite of attractive commercial grade accessories with radiused corners and edges to increase comfort and minimise catch.

### ënda Soap Dish

110mm[W] x 38mm[H] x 110mm[D] RBA1622-101