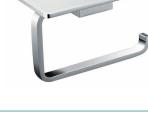

### ënda Robe Hook #3

20mm[W] x 45mm[H] x 35mm[D] RBA1622-104

ënda Toilet Roll Holder #1 140mm[W] x 30mm[H] x 85mm[D] RBA1622-107

ënda Toilet Roll Holder #2

130mm[W] x 81mm[H] x 74mm[D] RBA1622-105