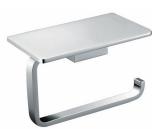

### ënda Acrylic Shelf to AS1428.1-2009

395mm [W] x 29mm[H] x 147mm[D] RBA1622-106